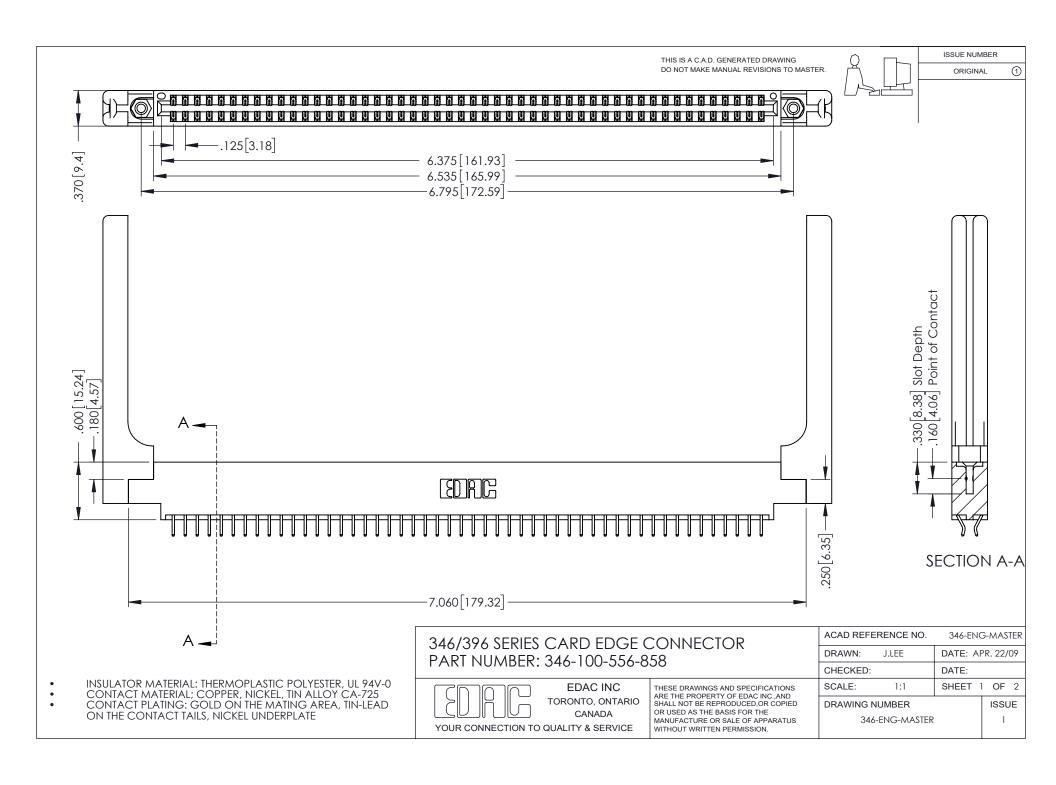

## **Contact Code 556**

INSULATOR MATERIAL: THERMOPLASTIC POLYESTER, UL 94V-0 CONTACT MATERIAL; COPPER, NICKEL, TIN ALLOY CA-725 CONTACT PLATING: GOLD ON THE MATING AREA, TIN-LEAD

ON THE CONTACT TAILS, NICKEL UNDERPLATE