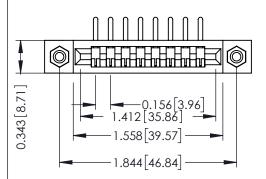

Mounting Option
#4-40 Unified Threaded Inserts

**Contact Detail** 

90 Degree Bend (Code 522 and 540 Contacts) .156 [3.96] Contact Spacing x .200 [5.08] Row Spacing THIS IS A C.A.D. GENERATED DRAWING DO NOT MAKE MANUAL REVISIONS TO MAS