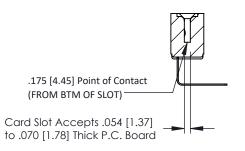

## SECTION A-A

307 ENG MASTER
DATE: AUG. 11/09

SHEET 1 OF 3

J.LEE

307 Assembly

NTS

| 307 / 357 Card Edge Connector<br>Part Number: 357-008-558-108 |                                                                   | AC |
|---------------------------------------------------------------|-------------------------------------------------------------------|----|
|                                                               |                                                                   | DF |
|                                                               |                                                                   | С  |
| EDAC INC                                                      | THESE DRAWINGS AND SPECIFICATIONS ARE THE PROPERTY OF EDAC INCAND | S  |
| TORONTO, ONTARIO                                              | SHALL NOT BE REPRODUCED, OR COPIED OR USED AS THE BASIS FOR THE   | DF |
| YOUR CONNECTION TO QUALITY & SERVICE                          | MANUFACTURE OR SALE OF APPARATUS                                  |    |