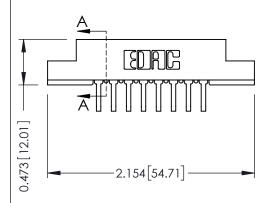

## SECTION A-A

307 ENG MASTER
DATE: AUG. 11/09

SHEET 1 OF 3

J.LEE

307 Assembly

NTS

| 307 / 357 Card Edge Connector<br>Part Number: 357-008-558-108 |                                                                   | AC |
|---------------------------------------------------------------|-------------------------------------------------------------------|----|
|                                                               |                                                                   | DF |
|                                                               |                                                                   | С  |
| EDAC INC                                                      | THESE DRAWINGS AND SPECIFICATIONS ARE THE PROPERTY OF EDAC INCAND | S  |
| TORONTO, ONTARIO                                              | SHALL NOT BE REPRODUCED, OR COPIED OR USED AS THE BASIS FOR THE   | DF |
| YOUR CONNECTION TO QUALITY & SERVICE                          | MANUFACTURE OR SALE OF APPARATUS                                  |    |