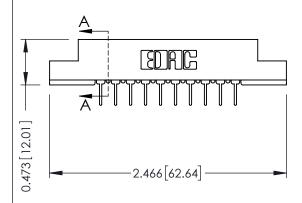

## SECTION A-A .095 [2.41] Point of Contact

J.LEE

307 Assembly

NTS

307 ENG MASTER

DATE: AUG. 11/09

SHEET 1 OF 3

Card Slot Accepts .054 [1.37] to .070 [1.78] Thick P.C. Board