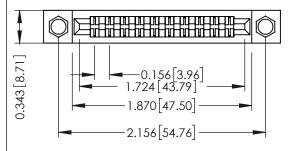

Mounting Option
.156 (3.96) Dia. Mounting Holes

**Contact Detail** 

PC Tail .023x.013(0.58x0.33) - Tail LG=.213(5.41) .156 [3.96] Contact Spacing x .200 [5.08] Row Spacing THIS IS A C.A.D. GENERATED DRAWING DO NOT MAKE MANUAL REVISIONS TO MAS ER. C

## SECTION A-A .095 [2.41] Point of Contact

J.LEE

307 Assembly

NTS

307 ENG MASTER

DATE: AUG. 11/09

SHEET 1 OF 3

Card Slot Accepts .054 [1.37] to .070 [1.78] Thick P.C. Board