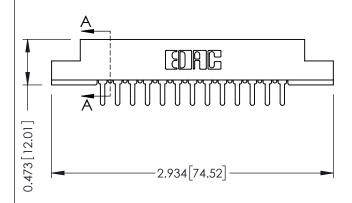

## **See Accompanying Pages for:**

- **Contact Bend Details**
- **Mounting Options**

SECTION A-A

307 ENG MASTER DATE: AUG. 11/09

SHEET 1 OF 3

307 Assembly

|                              | 307 / 357 Card Edge Connector |                  |                                    | ACAD REFERENCE NO. |        |   |
|------------------------------|-------------------------------|------------------|------------------------------------|--------------------|--------|---|
|                              |                               | DRAWN:           | J.LEE                              | D                  |        |   |
| Part Number: 357-026-420-204 |                               |                  | CHECKED                            | ):                 | D      |   |
|                              |                               | EDAC INC         | ARE THE REPORTEDTY OF FRACTING AND | SCALE:             | NTS    | S |
|                              |                               | TORONTO, ONTARIO |                                    | DRAWING            | NUMBER |   |
|                              |                               | CANADA           |                                    |                    |        |   |