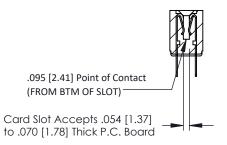

**Mounting Option** .156 (3.96) Dia. Mounting Holes **Contact Detail** 

PC Tail .046x.013(1.17x0.33) - Tail LG=.213(5.41) .156 [3.96] Contact Spacing x .200 [5.08] Row Spacing