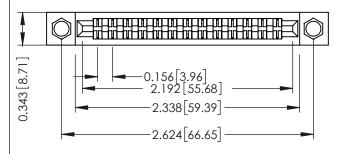

**Mounting Option** .156 (3.96) Dia. Mounting Holes **Contact Detail** 

PC Tail .046x.013(1.17x0.33) - Tail LG=.213(5.41) .156 [3.96] Contact Spacing x .200 [5.08] Row Spacing