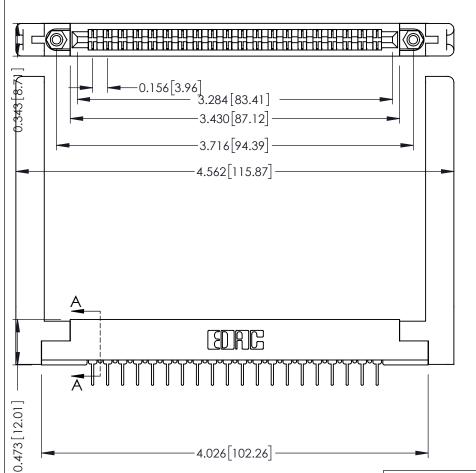

**Mounting Option** .468 (11.89) Offset Card Guides **Contact Detail** 

PC Tail .023x.013(0.58x0.33) - Tail LG=.213(5.41) .156 [3.96] Contact Spacing x .200 [5.08] Row Spacing

SECTION A-A .095 [2.41] Point of Contact (FROM BTM OF SLOT) Card Slot Accepts .054 [1.37]

to .070 [1.78] Thick P.C. Board

## **See Accompanying Pages for:**

- **Contact Bend Details**
- **Mounting Options**

307 / 357 Card Edge Connector Part Number: 357-040-424-258

| ACAD REFERENCE NO. 307 ENG MASTER |                  |
|-----------------------------------|------------------|
| DRAWN: J.LEE                      | DATE: AUG. 11/09 |
| CHECKED:                          | DATE:            |
| SCALE: NTS                        | SHEET 1 OF 3     |
| DRAWING NUMBER                    | ISSUE            |
| 307 Assembly                      | 1 1              |