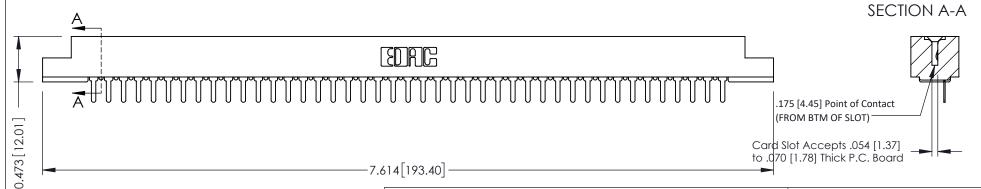

**Mounting Option Contact Detail** PC Tail .046x.013(1.17x0.33) - Tail LG=.213(5.41) M3-0.5 Metric Threaded Inserts .156 [3.96] Contact Spacing x .200 [5.08] Row Spacing 0.156 [3.96] 0.500[12.70]

THIS IS A C.A.D. GENERATED DRAWING DO NOT MAKE MANUAL REVISIONS TO MASTER.

## **See Accompanying Pages for:**

- **Contact Bend Details**
- **Mounting Options**

307 / 357 Card Edge Connector Part Number: 357-043-425-107

**EDAC INC** TORONTO, ONTARIO CANADA

THESE DRAWINGS AND SPECIFICATIONS ARE THE PROPERTY OF EDAC INC.,AND SHALL NOT BE REPRODUCED, OR COPIED OR USED AS THE BASIS FOR THE MANUFACTURE OR SALE OF APPARATUS WITHOUT WRITTEN PERMISSION.