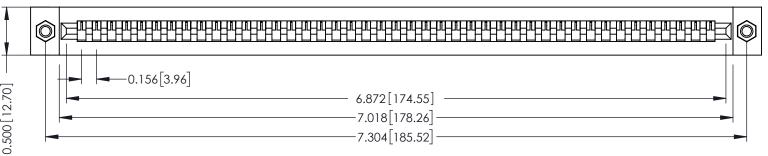

**Mounting Option Contact Detail** PC Tail .046x.013(1.17x0.33) - Tail LG=.213(5.41) M3-0.5 Metric Threaded Inserts .156 [3.96] Contact Spacing x .200 [5.08] Row Spacing 0.156 [3.96] 0.500[12.70]

THIS IS A C.A.D. GENERATED DRAWING DO NOT MAKE MANUAL REVISIONS TO MASTER.

## **See Accompanying Pages for:**

- **Contact Bend Details**
- **Mounting Options**

307 / 357 Card Edge Connector Part Number: 357-043-425-107

**EDAC INC** TORONTO, ONTARIO CANADA

THESE DRAWINGS AND SPECIFICATIONS ARE THE PROPERTY OF EDAC INC.,AND SHALL NOT BE REPRODUCED, OR COPIED OR USED AS THE BASIS FOR THE MANUFACTURE OR SALE OF APPARATUS WITHOUT WRITTEN PERMISSION.