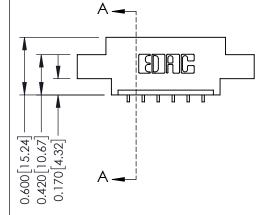

**Mounting Option** 

08-#4-40 Unified Threaded Inserts

**Contact Detail** 

559-90 Degree Bend (Code 541 Contacts)

.156 [3.96] Contact Spacing x .200 [5.08] Row Spacing

THIS IS A C.A.D. GENERATED DRAWING DO NOT MAKE MANUAL REVISIONS TO MASTER.