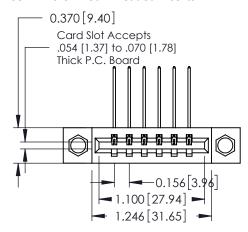

**Mounting Option** 

08-#4-40 Unified Threaded Inserts

**Contact Detail** 

559-90 Degree Bend (Code 541 Contacts)

.156 [3.96] Contact Spacing x .200 [5.08] Row Spacing

THIS IS A C.A.D. GENERATED DRAWING DO NOT MAKE MANUAL REVISIONS TO MASTER.

ISSUE NUMBER

ORIGINAL

1

**See Accompanying Pages for:** 

- **Contact Bend Details**
- **Mounting Options**

| 337 / 387 Series Card Edge Connector |
|--------------------------------------|
| Part Number: 387-006-559-608         |