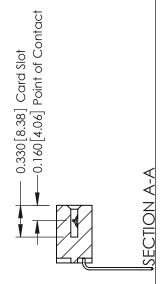

ISSUE NUMBER

ORIGINAL

1

| 337 / 387 Series Card Edge                                            | ACAD REFERENCE NO.                                                                                                                                                                                | . 337 ENG MASTER |                  |               |
|-----------------------------------------------------------------------|---------------------------------------------------------------------------------------------------------------------------------------------------------------------------------------------------|------------------|------------------|---------------|
| Contact Bend Detail                                                   |                                                                                                                                                                                                   | DRAWN: J.LEE     | DATE: OCT. 06/09 |               |
|                                                                       |                                                                                                                                                                                                   | CHECKED:         | DATE:            |               |
| EDAC INC TORONTO, ONTARIO CANADA YOUR CONNECTION TO QUALITY & SERVICE | THESE DRAWINGS AND SPECIFICATIONS ARE THE PROPERTY OF EDAC INC., AND SHALL NOT BE REPRODUCED, OR COPIED OR USED AS THE BASIS FOR THE MANUFACTURE OR SALE OF APPARATUS WITHOUT WRITTEN PERMISSION. | SCALE: NTS       | SHEET            | 2 <b>OF</b> 3 |
|                                                                       |                                                                                                                                                                                                   | DRAWING NUMBER   |                  | ISSUE         |
|                                                                       |                                                                                                                                                                                                   | 337 Assembly     |                  | 1             |