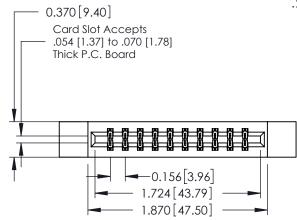

## **See Accompanying Pages for:**

- **Contact Bend Details**
- **Mounting Options**

| 337 / 387 Series Card Edge Connector |
|--------------------------------------|
| Part Number: 387-020-520-812         |