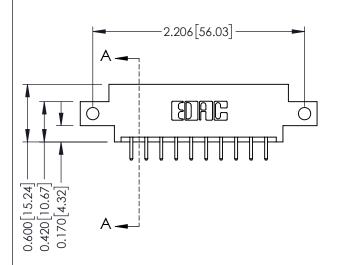

**Mounting Option** 

12-.128 (3.25) Dia. Side Mounting Holes

**Contact Detail** 

520-P.C. Tail .030x.018(0.76x0.46) - Tail LG=.175(4.45) .156 [3.96] Contact Spacing x .200 [5.08] Row Spacing

THIS IS A C.A.D. GENERATED DRAWING DO NOT MAKE MANUAL REVISIONS TO MASTER.

## **See Accompanying Pages for:**

- **Contact Bend Details**
- **Mounting Options**

| 337 / 387 Series Card Edge Connector |
|--------------------------------------|
| Part Number: 387-020-520-812         |