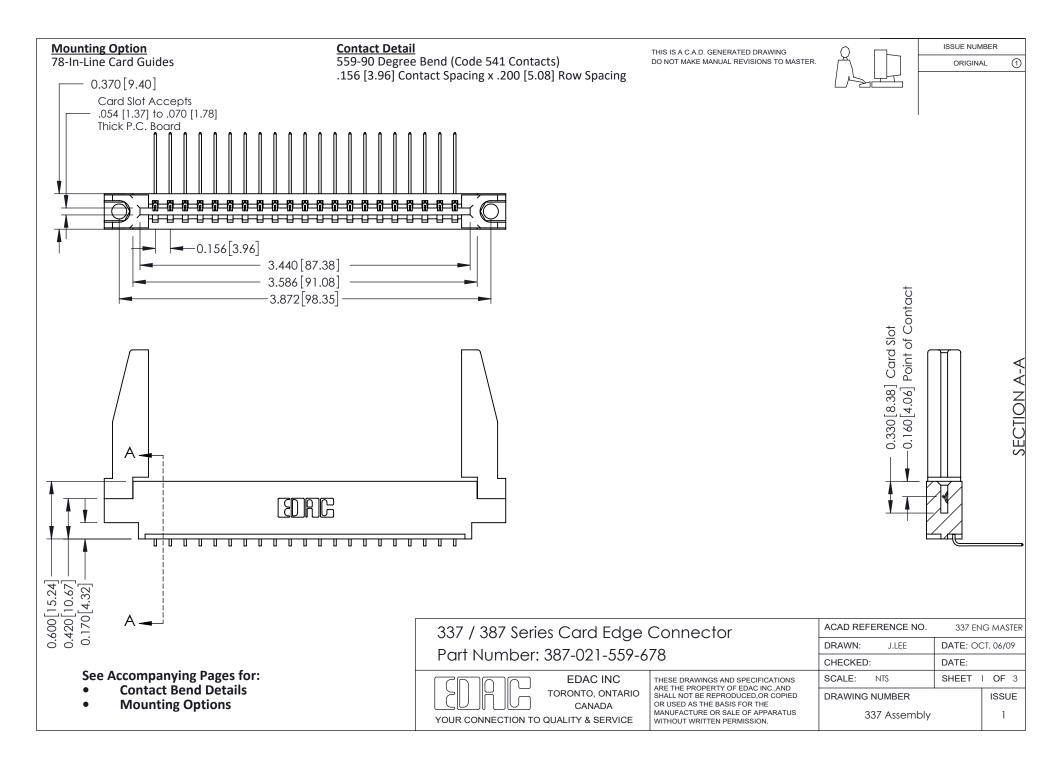

ISSUE NUMBER

ORIGINAL

1

| 337 / 387 Series Card Edge Connector<br>Contact Bend Detail           |                                                                                                                                                                                                  | ACAD REFERENCE NO. 337 E |                  | G MASTER      |
|-----------------------------------------------------------------------|--------------------------------------------------------------------------------------------------------------------------------------------------------------------------------------------------|--------------------------|------------------|---------------|
|                                                                       |                                                                                                                                                                                                  | DRAWN: J.LEE             | DATE: OCT. 06/09 |               |
|                                                                       |                                                                                                                                                                                                  | CHECKED: DATE:           |                  |               |
| EDAC INC TORONTO, ONTARIO CANADA YOUR CONNECTION TO QUALITY & SERVICE | THESE DRAWINGS AND SPECIFICATIONS ARE THE PROPERTY OF EDAC INC.,AND SHALL NOT BE REPRODUCED, OR COPIED OR USED AS THE BASIS FOR THE MANUFACTURE OR SALE OF APPARATUS WITHOUT WRITTEN PERMISSION. | SCALE: NTS               | SHEET            | 2 <b>OF</b> 3 |
|                                                                       |                                                                                                                                                                                                  | DRAWING NUMBER           |                  | ISSUE         |
|                                                                       |                                                                                                                                                                                                  | 337 Assembly             |                  | 1             |