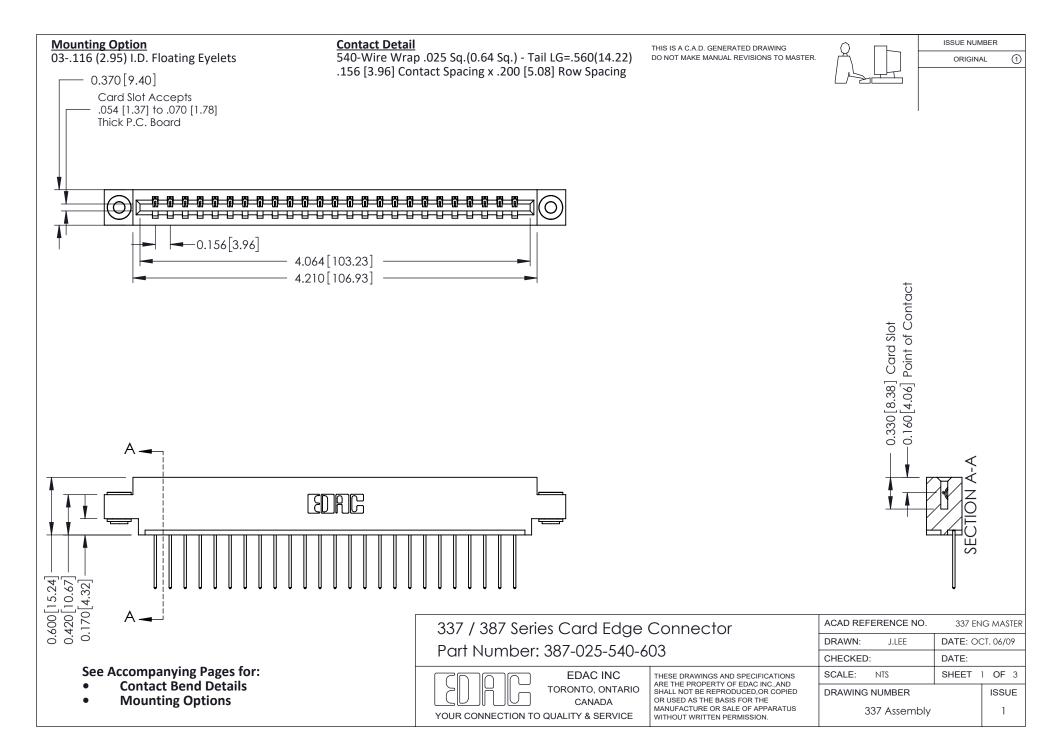

ISSUE NUMBER

ORIGINAL

1

| 337 / 387 Series Card Edge Connector<br>Contact Bend Detail           |                                                                                                                                                                                                  | ACAD REFERENCE NO. 337 E |                  | G MASTER      |
|-----------------------------------------------------------------------|--------------------------------------------------------------------------------------------------------------------------------------------------------------------------------------------------|--------------------------|------------------|---------------|
|                                                                       |                                                                                                                                                                                                  | DRAWN: J.LEE             | DATE: OCT. 06/09 |               |
|                                                                       |                                                                                                                                                                                                  | CHECKED: DATE:           |                  |               |
| EDAC INC TORONTO, ONTARIO CANADA YOUR CONNECTION TO QUALITY & SERVICE | THESE DRAWINGS AND SPECIFICATIONS ARE THE PROPERTY OF EDAC INC.,AND SHALL NOT BE REPRODUCED, OR COPIED OR USED AS THE BASIS FOR THE MANUFACTURE OR SALE OF APPARATUS WITHOUT WRITTEN PERMISSION. | SCALE: NTS               | SHEET            | 2 <b>OF</b> 3 |
|                                                                       |                                                                                                                                                                                                  | DRAWING NUMBER           |                  | ISSUE         |
|                                                                       |                                                                                                                                                                                                  | 337 Assembly             |                  | 1             |