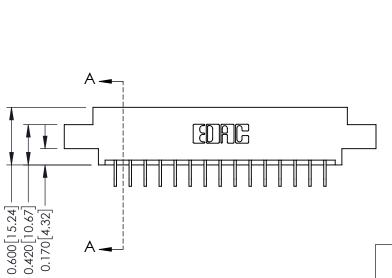

THIS IS A C.A.D. GENERATED DRAWING DO NOT MAKE MANUAL REVISIONS TO MASTER.

ISSUE NUMBER

ORIGINAL

1

Point of Contact Card Slot 0.330 [8.38] 0.160[4.06]

**See Accompanying Pages for:** 

- **Contact Bend Details**
- **Mounting Options**