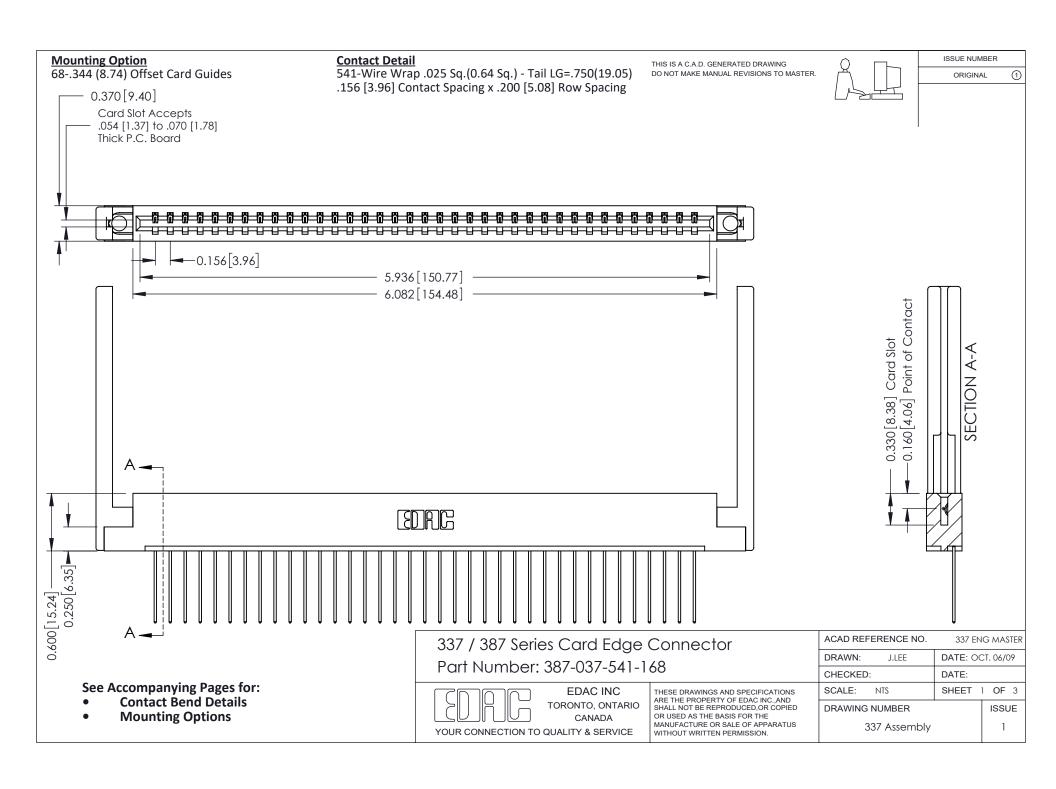

ISSUE NUMBER

ORIGINAL

1

| 337 / 387 Series Card Edge Connector<br>Contact Bend Detail           |                                                                                                                                                                                                  | ACAD REFERENCE NO. 337 E |                  | G MASTER      |
|-----------------------------------------------------------------------|--------------------------------------------------------------------------------------------------------------------------------------------------------------------------------------------------|--------------------------|------------------|---------------|
|                                                                       |                                                                                                                                                                                                  | DRAWN: J.LEE             | DATE: OCT. 06/09 |               |
|                                                                       |                                                                                                                                                                                                  | CHECKED: DATE:           |                  |               |
| EDAC INC TORONTO, ONTARIO CANADA YOUR CONNECTION TO QUALITY & SERVICE | THESE DRAWINGS AND SPECIFICATIONS ARE THE PROPERTY OF EDAC INC.,AND SHALL NOT BE REPRODUCED, OR COPIED OR USED AS THE BASIS FOR THE MANUFACTURE OR SALE OF APPARATUS WITHOUT WRITTEN PERMISSION. | SCALE: NTS               | SHEET            | 2 <b>OF</b> 3 |
|                                                                       |                                                                                                                                                                                                  | DRAWING NUMBER           |                  | ISSUE         |
|                                                                       |                                                                                                                                                                                                  | 337 Assembly             |                  | 1             |