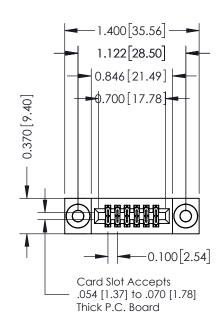

## **Contact Detail**

555-Extender Board Bend (Code 500 Contacts) .100 [2.54] Contact Spacing x .200 [5.08] Row Spacing

| 342 / 392 Card Edge Connector<br>Part Number: 392-012-555-203 |                                                                                                        | ACAD REFERENCE NO. 342 ENG MASTER |             |         |           |  |
|---------------------------------------------------------------|--------------------------------------------------------------------------------------------------------|-----------------------------------|-------------|---------|-----------|--|
|                                                               |                                                                                                        | DRAWN:                            | J.LEE       | DATE: O | CT. 06/09 |  |
|                                                               |                                                                                                        | CHECKED:                          |             | DATE:   |           |  |
| EDAC INC                                                      | THESE DRAWINGS AND SPECIFICATIONS                                                                      | SCALE:                            | NTS         | SHEET   | I OF 3    |  |
| TORONTO, ONTARIO                                              | ARE THE PROPERTY OF EDAC INC.,AND<br>SHALL NOT BE REPRODUCED,OR COPIED<br>OR USED AS THE BASIS FOR THE | DRAWING                           | NUMBER      |         | ISSUE     |  |
| CANADA CANADA                                                 | MANUFACTURE OR SALE OF APPARATUS WITHOUT WRITTEN PERMISSION.                                           | 3.                                | 42 Assembly |         | 1         |  |