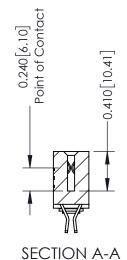

THIS IS A C.A.D. GENERATED DRAWING DO NOT MAKE MANUAL REVISIONS TO MASTER. ISSUE NUMBER

ORIGINAL

1

| 342 / 392 Series Card Edge Connector<br>Contact Bend Detail |                                                                                                                                                                                                 | ACAD REFERENCE NO. 342 ENG MASTER |             |                  |        |  |
|-------------------------------------------------------------|-------------------------------------------------------------------------------------------------------------------------------------------------------------------------------------------------|-----------------------------------|-------------|------------------|--------|--|
|                                                             |                                                                                                                                                                                                 | DRAWN:                            | J.LEE       | DATE: OCT. 06/09 |        |  |
|                                                             |                                                                                                                                                                                                 | CHECKED:                          |             | DATE:            |        |  |
| TORONTO, ONTARIO                                            | THESE DRAWINGS AND SPECIFICATIONS ARE THE PROPERTY OF EDAC INC.,AND SHALL NOT BE REPRODUCED,OR COPIED OR USED AS THE BASIS FOR THE MANUFACTURE OR SALE OF APPARATUS WITHOUT WRITTEN PERMISSION. | SCALE:                            | NTS         | SHEET :          | 2 OF 3 |  |
|                                                             |                                                                                                                                                                                                 | DRAWING                           | NUMBER      |                  | ISSUE  |  |
| YOUR CONNECTION TO QUALITY & SERVICE                        |                                                                                                                                                                                                 | 3                                 | 42 Assembly |                  | 1      |  |