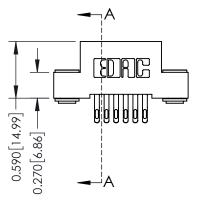

THIS IS A C.A.D. GENERATED DRAWING DO NOT MAKE MANUAL REVISIONS TO MASTER. ISSUE NUMBER

ORIGINAL

1

| 342 / 392 Series Card Edge Connector<br>Contact Bend Detail |                                                                                                                                                                                                 | ACAD REFERENCE NO. 342 ENG MASTER |             |                  |        |  |
|-------------------------------------------------------------|-------------------------------------------------------------------------------------------------------------------------------------------------------------------------------------------------|-----------------------------------|-------------|------------------|--------|--|
|                                                             |                                                                                                                                                                                                 | DRAWN:                            | J.LEE       | DATE: OCT. 06/09 |        |  |
|                                                             |                                                                                                                                                                                                 | CHECKED:                          |             | DATE:            |        |  |
| TORONTO, ONTARIO                                            | THESE DRAWINGS AND SPECIFICATIONS ARE THE PROPERTY OF EDAC INC.,AND SHALL NOT BE REPRODUCED,OR COPIED OR USED AS THE BASIS FOR THE MANUFACTURE OR SALE OF APPARATUS WITHOUT WRITTEN PERMISSION. | SCALE:                            | NTS         | SHEET :          | 2 OF 3 |  |
|                                                             |                                                                                                                                                                                                 | DRAWING                           | NUMBER      |                  | ISSUE  |  |
| YOUR CONNECTION TO QUALITY & SERVICE                        |                                                                                                                                                                                                 | 3                                 | 42 Assembly |                  | 1      |  |