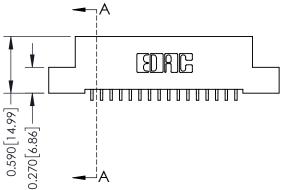

## **Mounting Option**

04-.156 (3.96) Dia. Mounting Holes

## **Contact Detail**

559-90 Degree Bend (Code 541 Contacts) .100 [2.54] Contact Spacing x .200 [5.08] Row Spacing

0.410[10.41]

**SECTION A-A** 

342 ENG MASTER

DATE: OCT. 06/09





## 342 / 392 Card Edge Connector

**See Accompanying Pages for:** 

- **Contact Bend Details**
- **Mounting Options**

YOUR CONNECTION TO QUALITY & SERVICE

Part Number: 392-016-559-104

SHEET 1 OF 3 342 Assembly

J.LEE

THIS IS A C.A.D. GENERATED DRAWING DO NOT MAKE MANUAL REVISIONS TO MASTER. ISSUE NUMBER

ORIGINAL

1



| 342 / 392 Series Card Edge Connector<br>Contact Bend Detail |                                                                                                                                                                                                  | ACAD REFERENCE NO. 342 ENG MASTER |             |                  |        |
|-------------------------------------------------------------|-------------------------------------------------------------------------