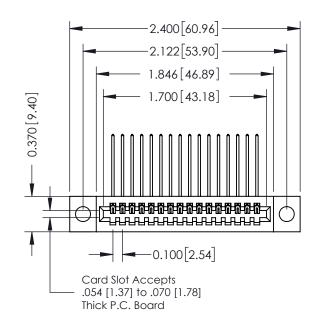

## 342 / 392 Card Edge Connector

**See Accompanying Pages for:** 

- **Contact Bend Details**
- **Mounting Options**

YOUR CONNECTION TO QUALITY & SERVICE

Part Number: 392-016-559-104

SHEET 1 OF 3 342 Assembly