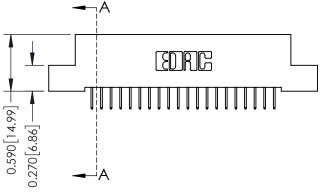

## 0.410[10.41] SECTION A-A

342 Assembly

THIS IS A C.A.D. GENERATED DRAWING DO NOT MAKE MANUAL REVISIONS TO MASTER. ISSUE NUMBER

ORIGINAL

1

| 342 / 392 Series Card Edge Connector<br>Contact Bend Detail |                                                                                                                                                                                                  | ACAD REFERENCE NO. 342 ENG MASTER |             |                  |        |
|-------------------------------------------------------------|--------------------------------------------------------------------------------------------------------------------------------------------------------------------------------------------------|-----------------------------------|-------------|------------------|--------|
|                                                             |                                                                                                                                                                                                  | DRAWN:                            | J.LEE       | DATE: OCT. 06/09 |        |
|                                                             |                                                                                                                                                                                                  | CHECKED:                          |             | DATE:            |        |
| TORONTO, ONTARIO                                            | THESE DRAWINGS AND SPECIFICATIONS ARE THE PROPERTY OF EDAC INC. AND SHALL NOT BE REPRODUCED, OR COPIED OR USED AS THE BASIS FOR THE MANUFACTURE OR SALE OF APPARATUS WITHOUT WRITTEN PERMISSION. | SCALE:                            | NTS         | SHEET :          | 2 OF 3 |
|                                                             |                                                                                                                                                                                                  | DRAWING                           | NUMBER      |                  | ISSUE  |
| YOUR CONNECTION TO QUALITY & SERVICE                        |                                                                                                                                                                                                  | 3                                 | 42 Assembly |                  | 1      |