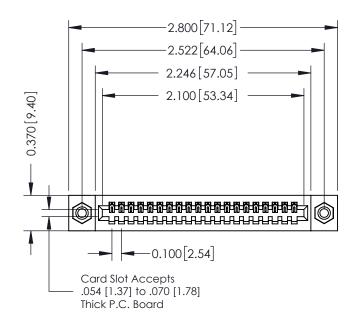

## **Mounting Option**

08-#4-40 Unified Threaded Inserts

## **Contact Detail**

524-P.C. Tail .018 Sq.(0.46 Sq.) - Tail LG=.185(4.70) .100 [2.54] Contact Spacing x .200 [5.08] Row Spacing

## **See Accompanying Pages for:**

- **Contact Bend Details**
- **Mounting Options**

342 / 392 Card Edge Connector Part Number: 392-020-524-108

YOUR CONNECTION TO QUALITY & SERVICE

342 ENG MASTER J.LEE DATE: OCT. 06/09 SHEET 1 OF 3