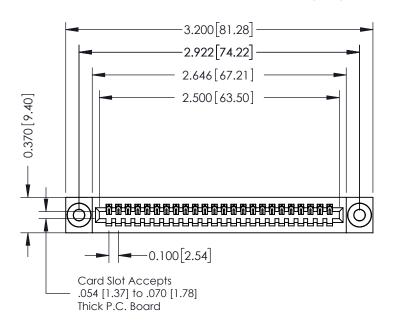

342 ENG MASTER J.LEE DATE: OCT. 06/09 NTS SHEET 1 OF 3

342 Assembly

THIS IS A C.A.D. GENERATED DRAWING DO NOT MAKE MANUAL REVISIONS TO MASTER. ISSUE NUMBER

ORIGINAL

1

| 342 / 392 Series Card Edge Connector<br>Contact Bend Detail |                                                                                                  | ACAD REFERENCE NO. 342 ENG MASTER |             |                  |        |
|-------------------------------------------------------------|--------------------------------------------------------------------------------------------------|-----------------------------------|-------------|------------------|--------|
|                                                             |                                                                                                  | DRAWN:                            | J.LEE       | DATE: OCT. 06/09 |        |
|                                                             |                                                                                                  | CHECKED:                          |             | DATE:            |        |
| EDAC INC                                                    | THESE DRAWINGS AND SPECIFICATIONS ARE THE PROPERTY OF EDAC INCAND                                | SCALE:                            | NTS         | SHEET :          | 2 OF 3 |
| TORONTO, ONTARIO                                            | SHALL NOT BE REPRODUCED, OR COPIED OR USED AS THE BASIS FOR THE MANUFACTURE OR SALE OF APPARATUS | DRAWING                           | NUMBER      |                  | ISSUE  |
| YOUR CONNECTION TO QUALITY & SERVICE                        |                                                                                                  | 3                                 | 42 Assembly |                  | 1      |