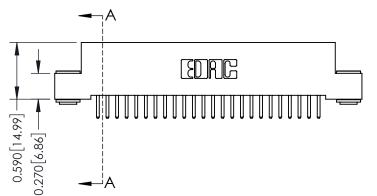

342 ENG MASTER J.LEE DATE: OCT. 06/09 NTS SHEET 1 OF 3

342 Assembly

THIS IS A C.A.D. GENERATED DRAWING DO NOT MAKE MANUAL REVISIONS TO MASTER. ISSUE NUMBER

ORIGINAL

1

| 342 / 392 Series Card Edge Connector<br>Contact Bend Detail |                                                                                                  | ACAD REFERENCE NO. 342 ENG MASTER |             |                  |        |
|-------------------------------------------------------------|--------------------------------------------------------------------------------------------------|-----------------------------------|-------------|------------------|--------|
|                                                             |                                                                                                  | DRAWN:                            | J.LEE       | DATE: OCT. 06/09 |        |
|                                                             |                                                                                                  | CHECKED:                          |             | DATE:            |        |
| EDAC INC                                                    | THESE DRAWINGS AND SPECIFICATIONS ARE THE PROPERTY OF EDAC INCAND                                | SCALE:                            | NTS         | SHEET :          | 2 OF 3 |
| TORONTO, ONTARIO                                            | SHALL NOT BE REPRODUCED, OR COPIED OR USED AS THE BASIS FOR THE MANUFACTURE OR SALE OF APPARATUS | DRAWING                           | NUMBER      |                  | ISSUE  |
| YOUR CONNECTION TO QUALITY & SERVICE                        |                                                                                                  | 3                                 | 42 Assembly |                  | 1      |