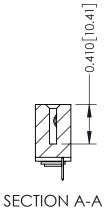

342 ENG MASTER J.LEE DATE: OCT. 06/09 NTS SHEET 1 OF 3

342 Assembly

THIS IS A C.A.D. GENERATED DRAWING DO NOT MAKE MANUAL REVISIONS TO MASTER. ISSUE NUMBER

ORIGINAL

1

| 342 / 392 Series Card Edge Connector<br>Contact Bend Detail |                                                                                                  | ACAD REFERENCE NO. 342 ENG MASTER |             |                  |        |
|-------------------------------------------------------------|--------------------------------------------------------------------------------------------------|-----------------------------------|-------------|------------------|--------|
|                                                             |                                                                                                  | DRAWN:                            | J.LEE       | DATE: OCT. 06/09 |        |
|                                                             |                                                                                                  | CHECKED:                          |             | DATE:            |        |
| EDAC INC                                                    | THESE DRAWINGS AND SPECIFICATIONS ARE THE PROPERTY OF EDAC INCAND                                | SCALE:                            | NTS         | SHEET :          | 2 OF 3 |
| TORONTO, ONTARIO                                            | SHALL NOT BE REPRODUCED, OR COPIED OR USED AS THE BASIS FOR THE MANUFACTURE OR SALE OF APPARATUS | DRAWING                           | NUMBER      |                  | ISSUE  |
| YOUR CONNECTION TO QUALITY & SERVICE                        |                                                                                                  | 3                                 | 42 Assembly |                  | 1      |