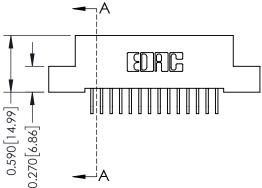

**Mounting Option** 

02-.128 (3.25) Wide Mounting Slots

**Contact Detail** 

559-90 Degree Bend (Code 541 Contacts) .100 [2.54] Contact Spacing x .200 [5.08] Row Spacing





## 0.240 [6.10] Point of Contact 0.410[10.41] SECTION A-A

## **See Accompanying Pages for:**

- **Contact Bend Details**
- **Mounting Options**

342 / 392 Card Edge Connector Part Number: 392-028-559-202

YOUR CONNECTION TO QUALITY & SERVICE

342 ENG MASTER J.LEE DATE: OCT. 06/09 SHEET 1 OF 3 NTS

342 Assembly

THIS IS A C.A.D. GENERATED DRAWING DO NOT MAKE MANUAL REVISIONS TO MASTER. ISSUE NUMBER

ORIGINAL

1



| 342 / 392 Series Card Edge Connector<br>Contact Bend Detail |                                                                                                                                                                                                  | ACAD REFERENCE NO. 342 ENG MASTER |             |                  |        |
|------------------------------------------