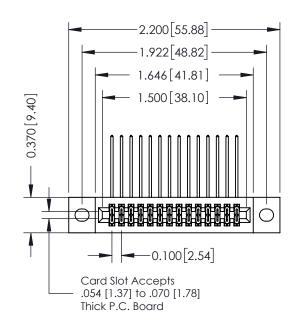

## **See Accompanying Pages for:**

- **Contact Bend Details**
- **Mounting Options**

342 / 392 Card Edge Connector Part Number: 392-028-559-202

YOUR CONNECTION TO QUALITY & SERVICE

342 ENG MASTER J.LEE DATE: OCT. 06/09 SHEET 1 OF 3 NTS