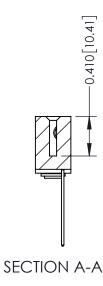

**Mounting Option** 

03-.116 (2.95) I.D. Floating Eyelets

## **Contact Detail**

541-Wire Wrap .025 Sq.(0.64 Sq.) - Tail LG=.760(19.30) .100 [2.54] Contact Spacing x .200 [5.08] Row Spacing







## **See Accompanying Pages for:**

- **Contact Bend Details**
- **Mounting Options**

342 / 392 Card Edge Connector Part Number: 392-034-541-103

YOUR CONNECTION TO QUALITY & SERVICE

342 ENG MASTER J.LEE DATE: OCT. 06/09 SHEET 1 OF 3

342 Assembly

THIS IS A C.A.D. GENERATED DRAWING DO NOT MAKE MANUAL REVISIONS TO MASTER. ISSUE NUMBER

ORIGINAL

1



| 342 / 392 Series Card Edge Connector<br>Contact Bend Detail |                                                                                                                                                                                                  | ACAD REFERENCE NO. 342 ENG MASTER |             |                  |        |
|-------------------------------------------------------------|-------------------------------------------