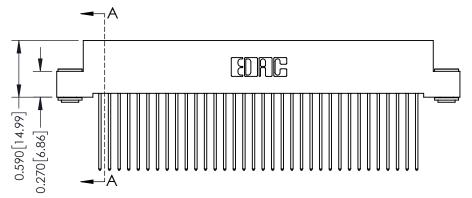

## **Contact Detail**

541-Wire Wrap .025 Sq.(0.64 Sq.) - Tail LG=.760(19.30) .100 [2.54] Contact Spacing x .200 [5.08] Row Spacing

342 Assembly

THIS IS A C.A.D. GENERATED DRAWING DO NOT MAKE MANUAL REVISIONS TO MASTER. ISSUE NUMBER

ORIGINAL

1

| 342 / 392 Series Card Edge Connector<br>Contact Bend Detail |                                                                                                                                                                                                  | ACAD REFERENCE NO. 342 ENG MASTER |             |                  |        |
|-------------------------------------------------------------|--------------------------------------------------------------------------------------------------------------------------------------------------------------------------------------------------|-----------------------------------|-------------|------------------|--------|
|                                                             |                                                                                                                                                                                                  | DRAWN:                            | J.LEE       | DATE: OCT. 06/09 |        |
|                                                             |                                                                                                                                                                                                  | CHECKED:                          |             | DATE:            |        |
| TORONTO, ONTARIO                                            | THESE DRAWINGS AND SPECIFICATIONS ARE THE PROPERTY OF EDAC INC. AND SHALL NOT BE REPRODUCED, OR COPIED OR USED AS THE BASIS FOR THE MANUFACTURE OR SALE OF APPARATUS WITHOUT WRITTEN PERMISSION. | SCALE:                            | NTS         | SHEET :          | 2 OF 3 |
|                                                             |                                                                                                                                                                                                  | DRAWING                           | NUMBER      |                  | ISSUE  |
| YOUR CONNECTION TO QUALITY & SERVICE                        |                                                                                                                                                                                                  | 3                                 | 42 Assembly |                  | 1      |