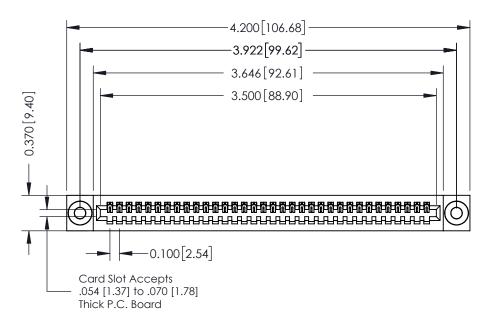

## **See Accompanying Pages for:**

- **Contact Bend Details**
- **Mounting Options**

342 / 392 Card Edge Connector Part Number: 392-034-541-103

YOUR CONNECTION TO QUALITY & SERVICE

342 ENG MASTER J.LEE DATE: OCT. 06/09 SHEET 1 OF 3