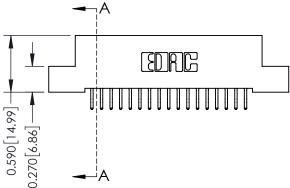

## **Contact Detail**

556-Extender Board Bend (Code 520 Contacts) .100 [2.54] Contact Spacing x .200 [5.08] Row Spacing

## 0.240 [6.10] Point of Contact 0.410[10.41] SECTION A-A