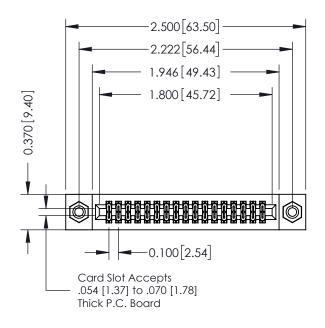

## **See Accompanying Pages for:**

- **Contact Bend Details**
- **Mounting Options**

| 342 / 392 Card Edge Connector |
|-------------------------------|
| Part Number: 392-034-556-208  |

YOUR CONNECTION TO QUALITY & SERVICE

342 ENG MASTER DATE: OCT. 06/09 J.LEE NTS SHEET 1 OF 3

342 Assembly

THIS IS A C.A.D. GENERATED DRAWING DO NOT MAKE MANUAL REVISIONS TO MASTER. ISSUE NUMBER

ORIGINAL

1

| 342 / 392 Series Card Edge Connector<br>Contact Bend Detail |                                                                                                  | ACAD REFERENCE NO. 342 ENG MASTER |             |          |          |
|-------------------------------------------------------------|--------------------------------------------------------------------------------------------------|-----------------------------------|-------------|----------|----------|
|                                                             |                                                                                                  | DRAWN:                            | J.LEE       | DATE: OC | T. 06/09 |
|                                                             |                                                                                                  | CHECKED:                          |             | DATE:    |          |
| EDAC INC                                                    | THESE DRAWINGS AND SPECIFICATIONS ARE THE PROPERTY OF EDAC INCAND                                | SCALE:                            | NTS         | SHEET :  | 2 OF 3   |
| TORONTO, ONTARIO                                            | SHALL NOT BE REPRODUCED, OR COPIED OR USED AS THE BASIS FOR THE MANUFACTURE OR SALE OF APPARATUS | DRAWING                           | NUMBER      |          | ISSUE    |
| YOUR CONNECTION TO QUALITY & SERVICE                        |                                                                                                  | 3                                 | 42 Assembly |          | 1        |