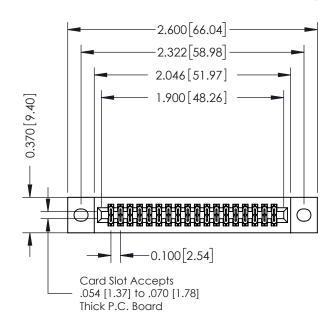

## **See Accompanying Pages for:**

- **Contact Bend Details**
- **Mounting Options**

| 342 / 392 Card Edge Connector |
|-------------------------------|
| Part Number: 392-036-521-202  |

342 ENG MASTER DATE: OCT. 06/09 J.LEE NTS SHEET 1 OF 3