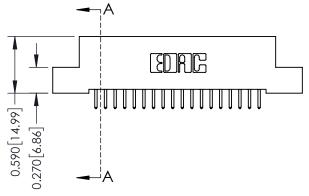

## **Mounting Option**

02-.128 (3.25) Wide Mounting Slots

## **Contact Detail**

521-P.C. Tail .025 Sq.(0.64 Sq.) - Tail LG=.160(4.06) .100 [2.54] Contact Spacing x .200 [5.08] Row Spacing







## 0.240 [6.10] Point of Contact 0.410[10.41] SECTION A-A

## **See Accompanying Pages for:**

- **Contact Bend Details**
- **Mounting Options**

| 342 / 392 Card Edge Connector |
|-------------------------------|
| Part Number: 392-036-521-202  |



342 ENG MASTER DATE: OCT. 06/09 J.LEE NTS SHEET 1 OF 3

342 Assembly

THIS IS A C.A.D. GENERATED DRAWING DO NOT MAKE MANUAL REVISIONS TO MASTER. ISSUE NUMBER

ORIGINAL

1



| 342 / 392 Series Card Edge Connector<br>Contact Bend Detail |                                                                                                                                     | ACAD REFERENCE NO. 342 ENG MASTER |             |          |          |
|-------------------------------------------------------------|----------------------------------------