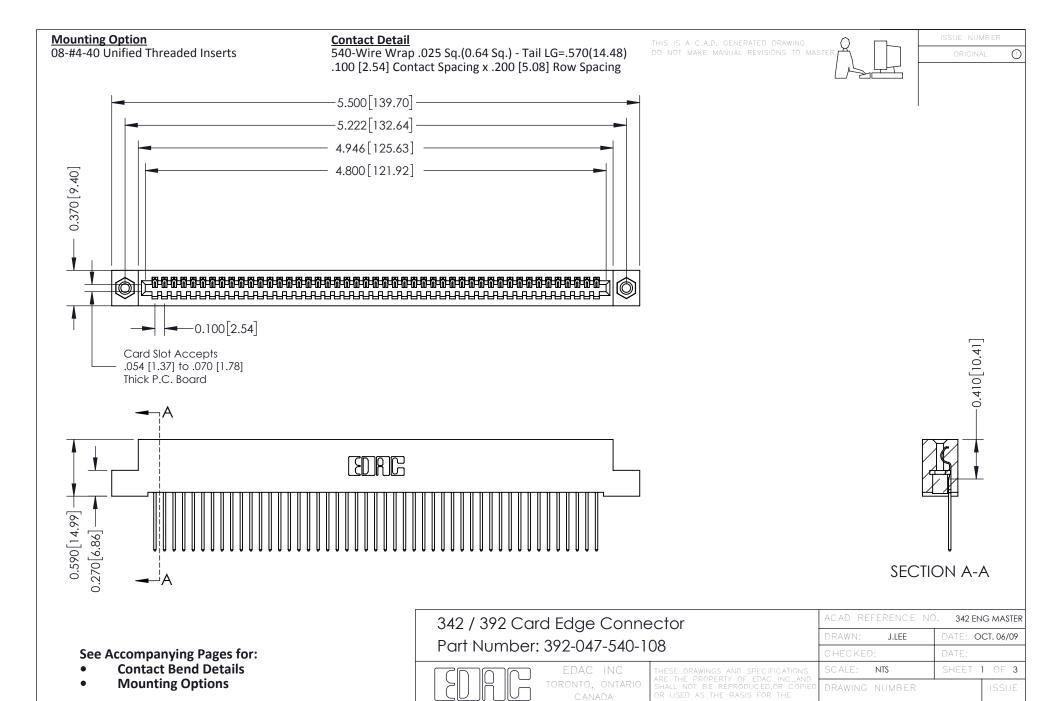

YOUR CONNECTION TO QUALITY & SERVICE

342 Assembly

THIS IS A C.A.D. GENERATED DRAWING DO NOT MAKE MANUAL REVISIONS TO MASTER. ISSUE NUMBER

ORIGINAL

1



| 342 / 392 Series Card Edge Connector<br>Contact Bend Detail |                                                                                                                                                                                                  | ACAD REFERENCE NO. 342 ENG MASTER |             |                  |        |
|-------------------------------------------------------------|--------------------------------------------------------------------------------------------------------------------------------------------------------------------------------------------------|-----------------------------------|-----------