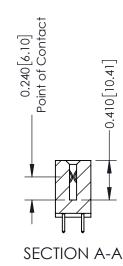

**Mounting Option** 

07-M3-0.5 Metric Threaded Inserts

**Contact Detail** 

521-P.C. Tail .025 Sq.(0.64 Sq.) - Tail LG=.160(4.06) .100 [2.54] Contact Spacing x .200 [5.08] Row Spacing

**See Accompanying Pages for:** 

- **Contact Bend Details**
- **Mounting Options**

342 / 392 Card Edge Connector Part Number: 392-064-521-207

YOUR CONNECTION TO QUALITY & SERVICE

| ACAD REFERENCE NO. 342 ENG MASTE |                  |  |  |
|----------------------------------|------------------|--|--|
| DRAWN: J.LEE                     | DATE: OCT. 06/09 |  |  |
| CHECKED:                         | DATE:            |  |  |
| SCALE: NTS                       | SHEET 1 OF 3     |  |  |
| DRAWING NUMBER                   | ISSUE            |  |  |