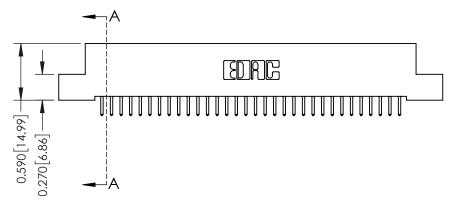

342 Assembly

THIS IS A C.A.D. GENERATED DRAWING DO NOT MAKE MANUAL REVISIONS TO MASTER. ISSUE NUMBER

ORIGINAL

1

| 342 / 392 Series Card Edge Connector<br>Contact Bend Detail |                                                                                                                                   | ACAD REFERENCE NO. 342 ENG MASTER |             |                  |        |
|-------------------------------------------------------------|-----------------------------------------------------------------------------------------------------------------------------------|-----------------------------------|-------------|------------------|--------|
|                                                             |                                                                                                                                   | DRAWN:                            | J.LEE       | DATE: OCT. 06/09 |        |
|                                                             |                                                                                                                                   | CHECKED:                          |             | DATE:            |        |
| EDAC INC                                                    | ARE THE PROPERTY OF EDAC INC.,AND SHALL NOT BE REPRODUCED,OR COPIED OR USED AS THE BASIS FOR THE MANUFACTURE OR SALE OF APPARATUS | SCALE:                            | NTS         | SHEET :          | 2 OF 3 |
| TORONTO, ONTARIO                                            |                                                                                                                                   | DRAWING                           | NUMBER      |                  | ISSUE  |
| YOUR CONNECTION TO QUALITY & SERVICE                        |                                                                                                                                   | 3                                 | 42 Assembly |                  | 1      |