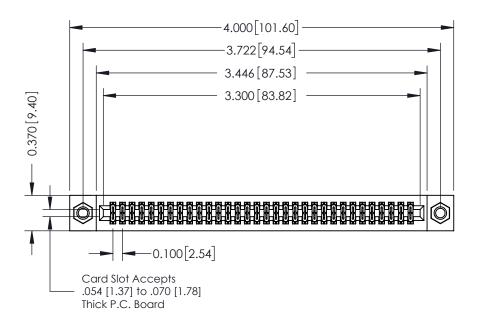

342 Assembly

THIS IS A C.A.D. GENERATED DRAWING DO NOT MAKE MANUAL REVISIONS TO MASTER. ISSUE NUMBER

ORIGINAL

1

| 342 / 392 Series Card Edge Connector<br>Contact Bend Detail |                                                                                                                                   | ACAD REFERENCE NO. 342 ENG MASTER |             |                  |        |
|-------------------------------------------------------------|-----------------------------------------------------------------------------------------------------------------------------------|-----------------------------------|-------------|------------------|--------|
|                                                             |                                                                                                                                   | DRAWN:                            | J.LEE       | DATE: OCT. 06/09 |        |
|                                                             |                                                                                                                                   | CHECKED:                          |             | DATE:            |        |
| EDAC INC                                                    | ARE THE PROPERTY OF EDAC INC.,AND SHALL NOT BE REPRODUCED,OR COPIED OR USED AS THE BASIS FOR THE MANUFACTURE OR SALE OF APPARATUS | SCALE:                            | NTS         | SHEET :          | 2 OF 3 |
| TORONTO, ONTARIO                                            |                                                                                                                                   | DRAWING                           | NUMBER      |                  | ISSUE  |
| YOUR CONNECTION TO QUALITY & SERVICE                        |                                                                                                                                   | 3                                 | 42 Assembly |                  | 1      |