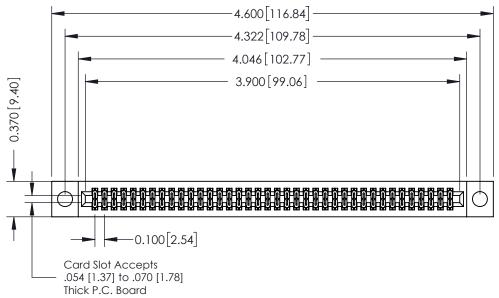

## **See Accompanying Pages for:**

- **Contact Bend Details**
- **Mounting Options**

342 / 392 Card Edge Connector Part Number: 392-076-542-204

YOUR CONNECTION TO QUALITY & SERVICE

| ACAD REFERENCE NO. 342 ENG MASTER |                  |  |  |  |
|-----------------------------------|------------------|--|--|--|
| DRAWN: J.LEE                      | DATE: OCT. 06/09 |  |  |  |
| CHECKED:                          | DATE:            |  |  |  |
| SCALE: NTS                        | SHEET 1 OF 3     |  |  |  |
| DRAWING NUMBER                    | ISSUE            |  |  |  |