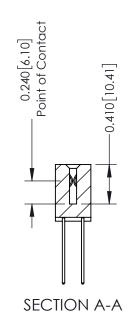

## **Contact Detail**

542-Wire Wrap .025 Sq.(0.64 Sq.) - Tail LG=.655(16.64) .100 [2.54] Contact Spacing x .200 [5.08] Row Spacing