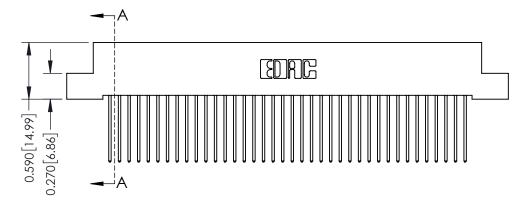

## **Mounting Option** 04-.156 (3.96) Dia. Mounting Holes

## **Contact Detail**

542-Wire Wrap .025 Sq.(0.64 Sq.) - Tail LG=.655(16.64) .100 [2.54] Contact Spacing x .200 [5.08] Row Spacing









## **See Accompanying Pages for:**

- **Contact Bend Details**
- **Mounting Options**

342 / 392 Card Edge Connector Part Number: 392-076-542-204

YOUR CONNECTION TO QUALITY & SERVICE

| ACAD REFERENCE NO. 342 ENG MASTER |                  |  |  |  |
|-----------------------------------|------------------|--|--|--|
| DRAWN: J.LEE                      | DATE: OCT. 06/09 |  |  |  |
| CHECKED:                          | DATE:            |  |  |  |
| SCALE: NTS                        | SHEET 1 OF 3     |  |  |  |
| DRAWING NUMBER                    | ISSUE            |  |  |  |

342 Assembly

THIS IS A C.A.D. GENERATED DRAWING DO NOT MAKE MANUAL REVISIONS TO MASTER. ISSUE NUMBER

ORIGINAL

1



| 342 / 392 Series Card Edge Connector<br>Contact Bend Detail |