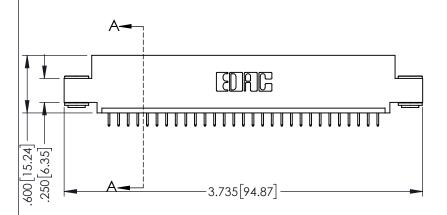

<u>Contact Dimensions:</u>
525-P.C. Tail .018 Sq.(0.46 Sq.) - Tail LG=.150(3.81)
.100 (2.54) Contact Spacing x .200 (5.08) Row Spacing

1

..330[8.38] CARD SLOT .160[4.06] POINT OF CONTACT **SECTION A-A** 

INSULATOR MATERIAL: THERMOPLASTIC PBT BLACK, UL 94V-0

CONTACT MATERIAL; COPPER TIN ALLOY CONTACT PLATING: GOLD ON THE MATING AREA, TIN PLATING ON THE CONTACT TAILS, NICKEL UNDERPLATE

| 345/395 SERIES CARD EDGE CONNECTOR |
|------------------------------------|
| PART NUMBER: 395-029-525-403       |

| ACAD REFERENCE NO. 345-ENG-MASTER |                 |           |  |  |
|-----------------------------------|-----------------|-----------|--|--|
| DRAWN: R.STA.MONICA               | DATE: <b>MA</b> | Y.16/2017 |  |  |
| CHECKED:                          | DATE:           |           |  |  |
| SCALE: 1:1                        | SHEET '         | OF 2      |  |  |
| DRAWING NUMBER                    |                 | ISSUE     |  |  |
| 345-ENG-MASTER                    |                 | 1         |  |  |