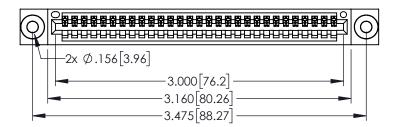

<u>Contact Dimensions:</u>
525-P.C. Tail .018 Sq.(0.46 Sq.) - Tail LG=.150(3.81)
.100 (2.54) Contact Spacing x .200 (5.08) Row Spacing

1

..330[8.38] CARD SLOT .160[4.06] POINT OF CONTACT **SECTION A-A** 

INSULATOR MATERIAL: THERMOPLASTIC PBT BLACK, UL 94V-0

CONTACT MATERIAL; COPPER TIN ALLOY CONTACT PLATING: GOLD ON THE MATING AREA, TIN PLATING ON THE CONTACT TAILS, NICKEL UNDERPLATE

| 345/395 SERIES CARD EDGE CONNECTOR |
|------------------------------------|
| PART NUMBER: 395-029-525-403       |

| ACAD REFERENCE NO. 345-ENG-MASTER |                 |           |  |  |
|-----------------------------------|-----------------|-----------|--|--|
| DRAWN: R.STA.MONICA               | DATE: <b>MA</b> | Y.16/2017 |  |  |
| CHECKED:                          | DATE:           |           |  |  |
| SCALE: 1:1                        | SHEET '         | OF 2      |  |  |
| DRAWING NUMBER                    |                 | ISSUE     |  |  |
| 345-ENG-MASTER                    |                 | 1         |  |  |