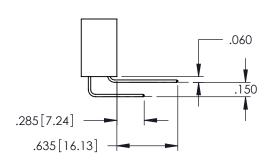

<u>Contact Dimensions:</u>
525-P.C. Tail .018 Sq.(0.46 Sq.) - Tail LG=.150(3.81)
.100 (2.54) Contact Spacing x .200 (5.08) Row Spacing

INSULATOR MATERIAL: THERMOPLASTIC PBT BLACK, UL 94V-0

CONTACT MATERIAL; COPPER TIN ALLOY CONTACT PLATING: GOLD ON THE MATING AREA, TIN PLATING ON THE CONTACT TAILS, NICKEL UNDERPLATE

345/395 SERIES CARD EDGE CONNECTOR PART NUMBER: 395-041-525-402

| ACAD REFERENCE NO. 345-ENG-MASTER |                  |       |  |
|-----------------------------------|------------------|-------|--|
| DRAWN: R.STA.MONICA               | DATE:MAY.16/2017 |       |  |
| CHECKED:                          | DATE:            |       |  |
| SCALE: 1:1                        | SHEET 1          | OF 2  |  |
| DRAWING NUMBER                    |                  | ISSUE |  |
| 345-ENG-MASTER                    |                  | 1     |  |