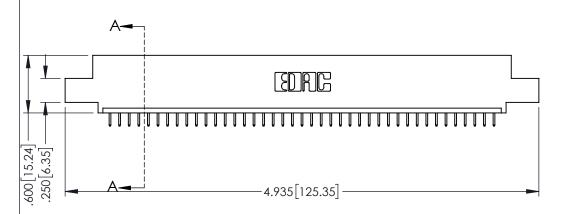

<u>Contact Dimensions:</u>
525-P.C. Tail .018 Sq.(0.46 Sq.) - Tail LG=.150(3.81)
.100 (2.54) Contact Spacing x .200 (5.08) Row Spacing

INSULATOR MATERIAL: THERMOPLASTIC PBT BLACK, UL 94V-0

CONTACT MATERIAL; COPPER TIN ALLOY CONTACT PLATING: GOLD ON THE MATING AREA, TIN PLATING ON THE CONTACT TAILS, NICKEL UNDERPLATE

345/395 SERIES CARD EDGE CONNECTOR PART NUMBER: 395-041-525-402

| ACAD REFERENCE NO. 345-ENG-MASTER |                  |       |  |
|-----------------------------------|------------------|-------|--|
| DRAWN: R.STA.MONICA               | DATE:MAY.16/2017 |       |  |
| CHECKED:                          | DATE:            |       |  |
| SCALE: 1:1                        | SHEET 1          | OF 2  |  |
| DRAWING NUMBER                    |                  | ISSUE |  |
| 345-ENG-MASTER                    |                  | 1     |  |