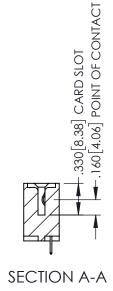

.107 [2.72] .082 [2.08] .157 [4] .232 [5.89] .125(3.18) to .210(5.33) .125(3.18) to .210(5.33) Outside Tails Outside Tails .045(1.14) to .060(1.52) .045(1.14) to .060(1.52) Between Tails Between Tails **Contact Code 555 Contact Code 556** 