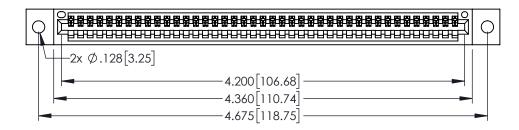

<u>Contact Dimensions:</u>
525-P.C. Tail .018 Sq.(0.46 Sq.) - Tail LG=.150(3.81)
.100 (2.54) Contact Spacing x .200 (5.08) Row Spacing

INSULATOR MATERIAL: THERMOPLASTIC PBT BLACK, UL 94V-0

CONTACT MATERIAL; COPPER TIN ALLOY CONTACT PLATING: GOLD ON THE MATING AREA, TIN PLATING ON THE CONTACT TAILS, NICKEL UNDERPLATE

345/395 SERIES CARD EDGE CONNECTOR PART NUMBER: 395-041-525-402

| ACAD REFERENCE NO. 345-ENG-MASTER |                  |       |  |
|-----------------------------------|------------------|-------|--|
| DRAWN: R.STA.MONICA               | DATE:MAY.16/2017 |       |  |
| CHECKED:                          | DATE:            |       |  |
| SCALE: 1:1                        | SHEET 1          | OF 2  |  |
| DRAWING NUMBER                    |                  | ISSUE |  |
| 345-ENG-MASTER                    |                  | 1     |  |