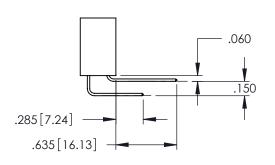

Contact Dimensions: 555-Extender Board Bend (Code 500 Contacts) See Sheet 2 for Contact Code 555, 556, 558, 559, 560 Dimensions

THIS IS A C.A.D. GENERATED DRAWING
DO NOT MAKE MANUAL REVISIONS TO MASTI

1220F NOWBER

345/395 SERIES CARD EDGE CONNECTOR CONTACT CODE 555,556,558,559,560 DIMENSIONS

YOUR CONNECTION TO QUALITY & SERVICE

ACAD REFERENCE NO. 345-ENG-MASTER DATE:MAY.16/2017 DRAWN: R.STA.MONICA 1:1 SHEET 2 OF 2