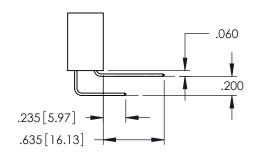

Contact Dimensions: 555-Extender Board Bend (Code 500 Contacts) See Sheet 2 for Contact Code 555, 556, 558, 559, 560 Dimensions

THIS IS A C.A.D. GENERATED DRAWING
DO NOT MAKE MANUAL REVISIONS TO MASTI

1220F NOWBER

**Contact Code 558** 

Contact Code 559

Contact Code 560

INSULATOR MATERIAL: THERMOPLASTIC POLYESTER, UL 94V-0

DAP MATERIAL AVAILABLE UPON REQUEST

CONTACT MATERIAL; COPPER ALLOY CONTACT PLATING: GOLD ON THE MATING AREA, TIN PLATING ON THE CONTACT TAILS, NICKEL UNDERPLATE

345/395 SERIES CARD EDGE CONNECTOR CONTACT CODE 555,556,558,559,560 DIMENSIONS

YOUR CONNECTION TO QUALITY & SERVICE

ACAD REFERENCE NO. 345-ENG-MASTER DATE:MAY.16/2017 DRAWN: R.STA.MONICA 1:1 SHEET 2 OF 2