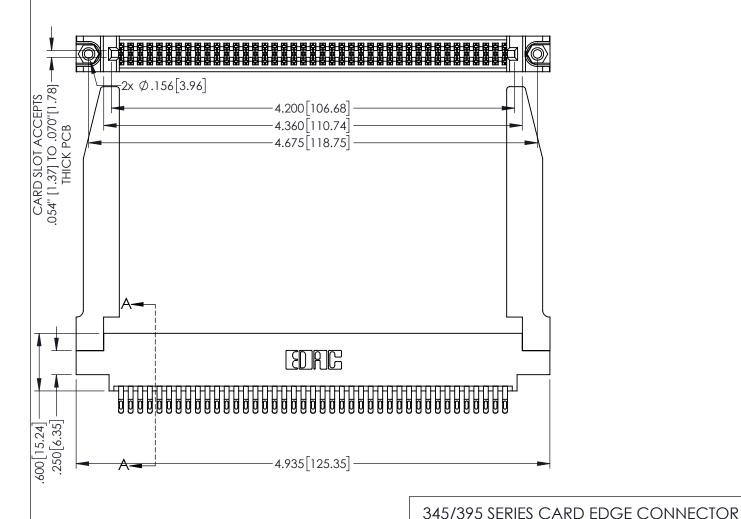

PART NUMBER: 395-082-555-878

YOUR CONNECTION TO QUALITY & SERVICE

| THESE BRAWINGS AND SPECIE                                                                            | CATIONS  |
|------------------------------------------------------------------------------------------------------|----------|
| THESE DRAWINGS AND SPECIFIARE THE PROPERTY OF EDAC SHALL NOT BE REPRODUCED, OR USED AS THE BASIS FOR | INC.,AND |
| OR USED AS THE BASIS FOR                                                                             | THE      |
| MANUFACTURE OR SALE OF AF<br>WITHOUT WRITTEN PERMISSION.                                             |          |

345/395 SERIES CARD EDGE CONNECTOR CONTACT CODE 555,556,558,559,560 DIMENSIONS

YOUR CONNECTION TO QUALITY & SERVICE

ACAD REFERENCE NO. 345-ENG-MASTER DATE:MAY.16/2017 DRAWN: R.STA.MONICA 1:1 SHEET 2 OF 2