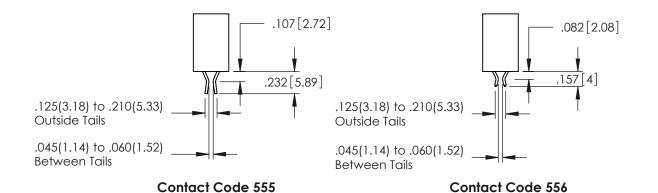

Contact Dimensions: 555-Extender Board Bend (Code 500 Contacts) See Sheet 2 for Contact Code 555, 556, 558, 559, 560 Dimensions

THIS IS A C.A.D. GENERATED DRAWING
DO NOT MAKE MANUAL REVISIONS TO MASTI

1220F NOWBER

**Contact Code 558** 

Contact Code 559

Contact Code 560

INSULATOR MATERIAL: THERMOPLASTIC POLYESTER, UL 94V-0

DAP MATERIAL AVAILABLE UPON REQUEST

CONTACT MATERIAL; COPPER ALLOY CONTACT PLATING: GOLD ON THE MATING AREA, TIN PLATING ON THE CONTACT TAILS, NICKEL UNDERPLATE

345/395 SERIES CARD EDGE CONNECTOR CONTACT CODE 555,556,558,559,560 DIMENSIONS

YOUR CONNECTION TO QUALITY & SERVICE

ACAD REFERENCE NO. 345-ENG-MASTER DATE:MAY.16/2017 DRAWN: R.STA.MONICA 1:1 SHEET 2 OF 2