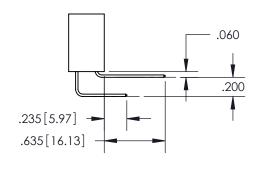

345-ENG-MASTER

ISSUE NUMBER ORIGINAL 1

**Contact Code 558** 

Contact Code 559

**Contact Code 560** 

- INSULATOR MATERIAL: THERMOPLASTIC POLYESTER, UL 94V-0
- DAP MATERIAL AVAILABLE UPON REQUEST
- CONTACT MATERIAL; COPPER ALLOY

CONTACT PLATING: GOLD ON THE MATING AREA, TIN PLATING ON THE CONTACT TAILS, NICKEL UNDERPLATE

\*FOR ALL OTHER SPECIFICATIONS REFER TO SHEET 3\*