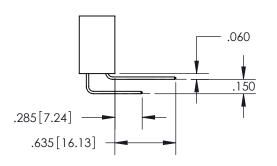

345-ENG-MASTER

ISSUE NUMBER ORIGINAL 1

**Contact Code 558** 

Contact Code 559

**Contact Code 560** 

- INSULATOR MATERIAL: THERMOPLASTIC POLYESTER, UL 94V-0
- DAP MATERIAL AVAILABLE UPON REQUEST
- CONTACT MATERIAL; COPPER ALLOY

CONTACT PLATING: GOLD ON THE MATING AREA, TIN PLATING ON THE CONTACT TAILS, NICKEL UNDERPLATE

\*FOR ALL OTHER SPECIFICATIONS REFER TO SHEET 3\*