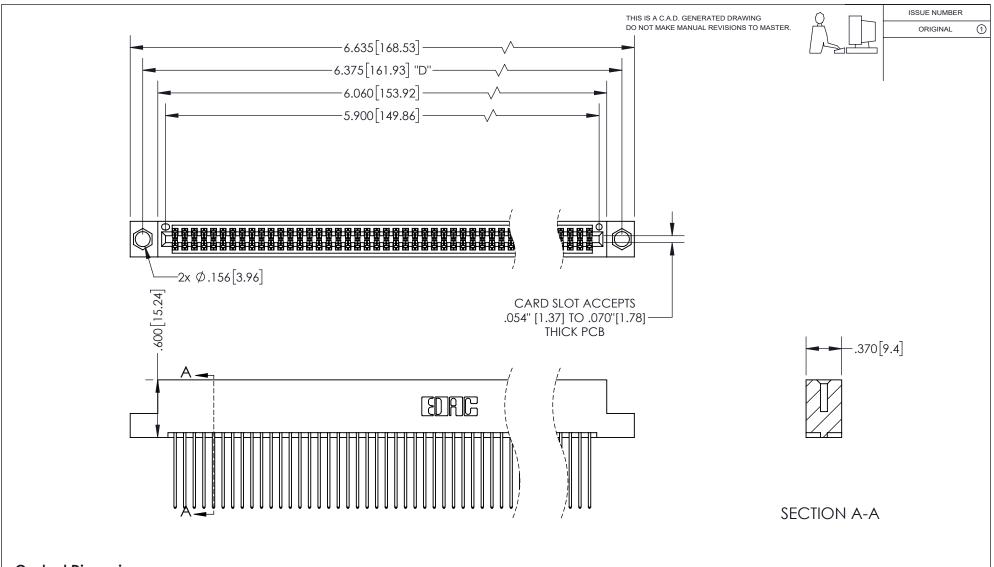

## 345/395 SERIES CARD EDGE CONNECTOR PART NUMBER: 395-116-541-204

YOUR CONNECTION TO QUALITY & SERVICE

**EDAC INC** TORONTO, ONTARIO CANADA

THESE DRAWINGS AND SPECIFICATIONS ARE THE PROPERTY OF EDAC INC.,AND SHALL NOT BE REPRODUCED, OR COPIED OR USED AS THE BASIS FOR THE MANUFACTURE OR SALE OF APPARATUS WITHOUT WRITTEN PERMISSION.

| ACAD REFERENCE NO.  | 345-ENG-MASTER  |
|---------------------|-----------------|
| DRAWN: R.STA.MONICA | DATEMAY.16/2017 |
| CHECKED:            | DATE:           |
| SCALE: 1:1          | SHEET 1 OF 2    |
| DRAWING NUMBER      | ISSUE           |