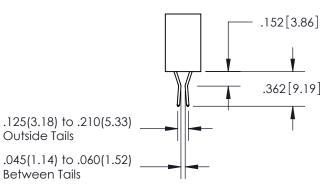

345-ENG-MASTER

ISSUE NUMBER ORIGINAL 1

**Contact Code 558** 

Contact Code 559

**Contact Code 560** 

- INSULATOR MATERIAL: THERMOPLASTIC POLYESTER, UL 94V-0
- DAP MATERIAL AVAILABLE UPON REQUEST
- CONTACT MATERIAL; COPPER ALLOY

CONTACT PLATING: GOLD ON THE MATING AREA, TIN PLATING ON THE CONTACT TAILS, NICKEL UNDERPLATE

\*FOR ALL OTHER SPECIFICATIONS REFER TO SHEET 3\*