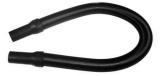

**SV-SH33:** 24" hose assembly / Extended length: 84" **SV-SH51:** 50" hose assembly / Extended length: 180"

This item is made and stocked in Sanford, NC.

SV-SH33

| Item          | Replac es<br>Item | Description                                    | List Price |
|---------------|-------------------|------------------------------------------------|------------|
| 497AJN        | 497AJM            | Electronic Service Vac,<br>120V                | \$281.49   |
| <u>497ABG</u> | 497ABF            | Electronic Service Vac, 220V                   | \$308.71   |
| 497ABG-NO     | -                 | Electronic Service Vac,<br>220V, No Power Cord | \$296.21   |
| 497AJL        | 497AJK            | HEPA Vac, 120V                                 | \$311.27   |
| <u>497AJX</u> | 497AJW            | Forensic Vac, 120V                             | \$269.15   |
| SV-SH33       | SV-SH32           | 7' Hose Assembly                               | \$31.51    |
| SV-SH51       | SV-SH50           | 15' Hose Assembly                              | \$52.43    |