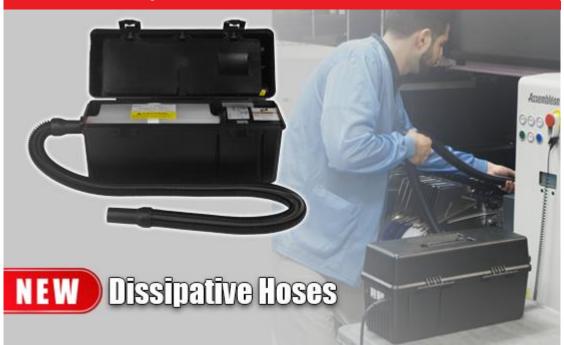

## **NEW Dissipative Hoses in 497 Series Vacuums**

Fit, form and function of the 497 Series Vacuum remains the SAME!

**Dissipative:**  $1 \times 10^{6} \text{ to} < 1 \times 10^{10} \text{ ohms}$ 

Hose Diameter: 1.4"

**SV-SH33:** 24" hose assembly / Extended length: 84" **SV-SH51:** 50" hose assembly / Extended length: 180"

This item is made and stocked in Sanford, NC.

SV-SH33

| Item          | Replac es<br>Item | Description                                    | List Price |
|---------------|-------------------|------------------------------------------------|------------|
| 497AJN        | 497AJM            | Electronic Service Vac,<br>120V                | \$281.49   |
| <u>497ABG</u> | 497ABF            | Electronic Service Vac, 220V                   | \$308.71   |
| 497ABG-NO     | -                 | Electronic Service Vac,<br>220V, No Power Cord | \$296.21   |
| 497AJL        | 497AJK            | HEPA Vac, 120V                                 | \$311.27   |
| <u>497AJX</u> | 497AJW            | Forensic Vac, 120V                             | \$269.15   |
| SV-SH33       | SV-SH32           | 7' Hose Assembly                               | \$31.51    |
| SV-SH51       | SV-SH50           | 15' Hose Assembly                              | \$52.43    |