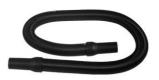

---------------|-------------------|------------------------------------------------|------------|
| 497AJN        | 497AJM            | Electronic Service Vac,<br>120V                | \$281.49   |
| <u>497ABG</u> | 497ABF            | Electronic Service Vac, 220V                   | \$308.71   |
| 497ABG-NO     | -                 | Electronic Service Vac,<br>220V, No Power Cord | \$296.21   |
| 497AJL        | 497AJK            | HEPA Vac, 120V                                 | \$311.27   |
| <u>497AJX</u> | 497AJW            | Forensic Vac, 120V                             | \$269.15   |
| SV-SH33       | SV-SH32           | 7' Hose Assembly                               | \$31.51    |
| SV-SH51       | SV-SH50           | 15' Hose Assembly                              | \$52.43    |



**SV-SH51**