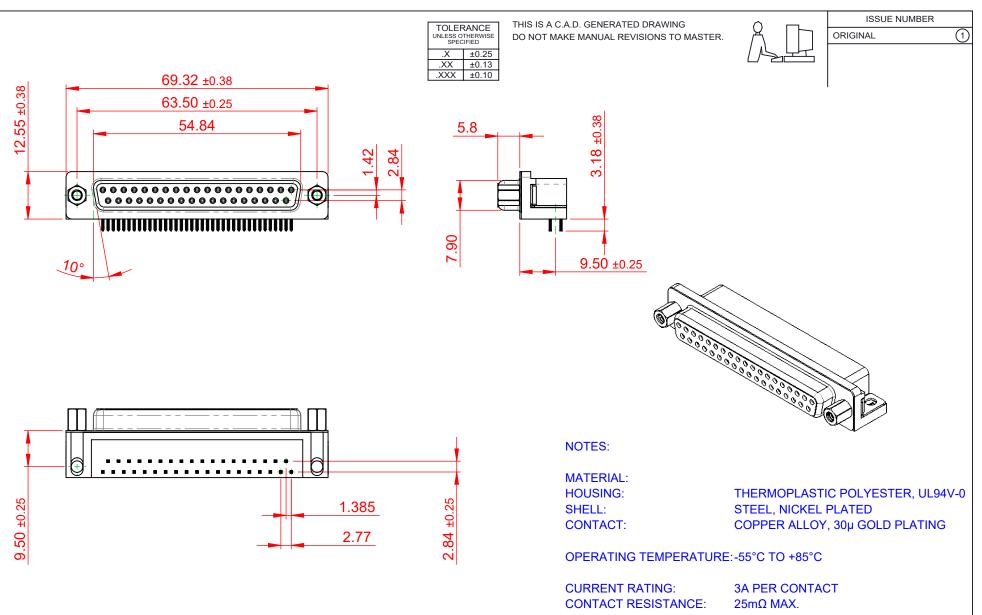

**INSULATOR RESISTANCE:** DIELECTRIC

5000MΩ min.

WITHSTANDING VOLTAGE: 1000V AC rms

|  | 622 SERIES D-SUB CONNECTOR           |                                                                                                                                       | SW REFERENCE NO.: 622 ASSEMBLY  |                  |       |
|--|--------------------------------------|---------------------------------------------------------------------------------------------------------------------------------------|---------------------------------|------------------|-------|
|  |                                      |                                                                                                                                       | DRAWN: C.B                      | DATE: AUG. 01/20 | 018   |
|  |                                      |                                                                                                                                       | CHECKED:                        | DATE:            |       |
|  | EDAC INC                             | THESE DRAWINGS AND SPECIFICATIONS<br>ARE THE PROPERTY OF EDAC INC.,AND                                                                | SCALE: (IN C.A.D. 1:1)          | SHEET 1 OF       | 1     |
|  | YOUR CONNECTION TO QUALITY & SERVICE | SHALL NOT BE REPRODUCED, OR COPIED<br>OR USED AS THE BASIS FOR THE<br>MANUFACTURE OR SALE OF APPARATUS<br>WITHOUT WRITTEN PERMISSION. | DRAWING NUMBER: 622-037-660-013 |                  | ISSUE |
|  |                                      |                                                                                                                                       | PART NUMBER: 622-037-6          | 660-013          | 1     |