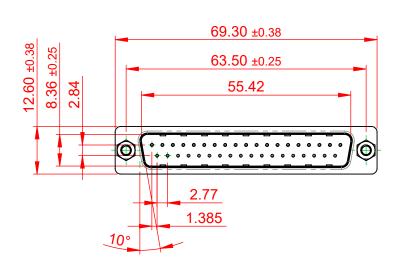

OPERATING TEMPERATURE: -55°C to +105°C

CURRENT RATING: 3A PER CONTACT CONTACT RESISTANCE: 25mQ MAX. INSULATOR RESISTANCE: 5000MΩ min. DIELECTRIC WITHSTANDING VOLTAGE: 1000V AC rms

| 627 SERIES D-SUB CONNECTOR                                                     |                                                                                                                                                                                                                | SW REFERENCE NO.: 627 ASSEMBLY |                 |       |
|--------------------------------------------------------------------------------|----------------------------------------------------------------------------------------------------------------------------------------------------------------------------------------------------------------|--------------------------------|-----------------|-------|
|                                                                                |                                                                                                                                                                                                                | DRAWN: C.B                     | DATE: AUG. 01/2 | 018   |
|                                                                                |                                                                                                                                                                                                                | CHECKED:                       | DATE:           |       |
| EDAG INC<br>TORONTO, ONTARIO<br>CANADA<br>YOUR CONNECTION TO QUALITY & SERVICE | THESE DRAWINGS AND SPECIFICATIONS<br>ARE THE PROPERTY OF EDAC INC.,AND<br>SHALL NOT BE REPRODUCED,OR COPIED<br>OR USED AS THE BASIS FOR THE<br>MANUFACTURE OR SALE OF APPARATUS<br>WITHOUT WRITTEN PERMISSION. | SCALE: 1:1                     | SHEET 1 OF      | 1     |
|                                                                                |                                                                                                                                                                                                                | DRAWING NUMBER: 627-03         | 37-620-263      | ISSUE |
|                                                                                |                                                                                                                                                                                                                | PART NUMBER: 627-03            | 37-620-263      | 1     |