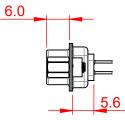

OPERATING TEMPERATURE: -55°C to +105°C

CURRENT RATING: 3A PER CONTACT CONTACT RESISTANCE: 25mQ MAX. INSULATOR RESISTANCE: 5000MΩ min. DIELECTRIC WITHSTANDING VOLTAGE: 1000V AC rms

| 627 SERIES D-SUB CONNECTOR                                                     |                                                                                                                                                                                                                | SW REFERENCE NO.: 627 ASSEMBLY |                 |       |
|--------------------------------------------------------------------------------|----------------------------------------------------------------------------------------------------------------------------------------------------------------------------------------------------------------|--------------------------------|-----------------|-------|
|                                                                                |                                                                                                                                                                                                                | DRAWN: C.B                     | DATE: AUG. 01/2 | 018   |
|                                                                                |                                                                                                                                                                                                                | CHECKED:                       | DATE:           |       |
| EDAG INC<br>TORONTO, ONTARIO<br>CANADA<br>YOUR CONNECTION TO QUALITY & SERVICE | THESE DRAWINGS AND SPECIFICATIONS<br>ARE THE PROPERTY OF EDAC INC.,AND<br>SHALL NOT BE REPRODUCED,OR COPIED<br>OR USED AS THE BASIS FOR THE<br>MANUFACTURE OR SALE OF APPARATUS<br>WITHOUT WRITTEN PERMISSION. | SCALE: 1:1                     | SHEET 1 OF      | 1     |
|                                                                                |                                                                                                                                                                                                                | DRAWING NUMBER: 627-03         | 37-620-263      | ISSUE |
|                                                                                |                                                                                                                                                                                                                | PART NUMBER: 627-03            | 37-620-263      | 1     |