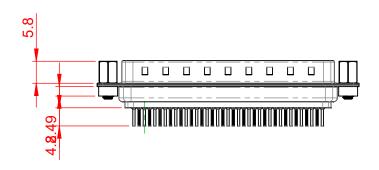

OPERATING TEMPERATURE: -55°C to +105°C

CURRENT RATING: 3A PER CONTACT CONTACT RESISTANCE: 25mQ MAX. INSULATOR RESISTANCE: 5000MΩ min. DIELECTRIC WITHSTANDING VOLTAGE: 1000V AC rms

| 627 SERIES D-SUB CONNECTOR                                                     |                                                                                                                                                                                                                | SW REFERENCE NO.: 627 ASSEMBLY |                 |       |
|--------------------------------------------------------------------------------|----------------------------------------------------------------------------------------------------------------------------------------------------------------------------------------------------------------|--------------------------------|-----------------|-------|
|                                                                                |                                                                                                                                                                                                                | DRAWN: C.B                     | DATE: AUG. 01/2 | 018   |
|                                                                                |                                                                                                                                                                                                                | CHECKED:                       | DATE:           |       |
| EDAG INC<br>TORONTO, ONTARIO<br>CANADA<br>YOUR CONNECTION TO QUALITY & SERVICE | THESE DRAWINGS AND SPECIFICATIONS<br>ARE THE PROPERTY OF EDAC INC.,AND<br>SHALL NOT BE REPRODUCED,OR COPIED<br>OR USED AS THE BASIS FOR THE<br>MANUFACTURE OR SALE OF APPARATUS<br>WITHOUT WRITTEN PERMISSION. | SCALE: 1:1                     | SHEET 1 OF      | 1     |
|                                                                                |                                                                                                                                                                                                                | DRAWING NUMBER: 627-03         | 37-620-263      | ISSUE |
|                                                                                |                                                                                                                                                                                                                | PART NUMBER: 627-03            | 37-620-263      | 1     |