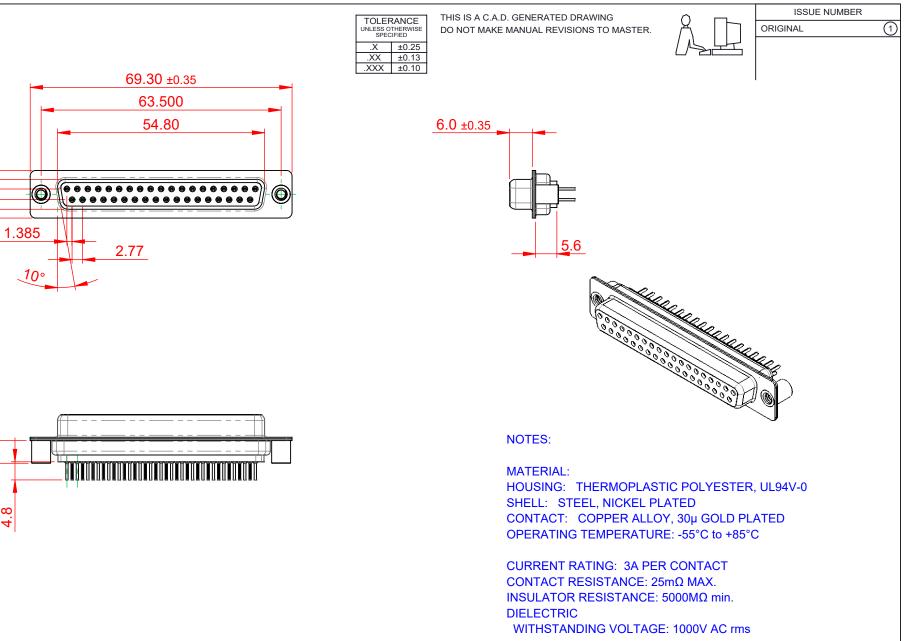

| 628 SERIES D-SUB CONNECTOR                                                     |                                                                                                                                                                                                                | SW REFERENCE NO.: 628 ASSEMBLY |                  |       |
|--------------------------------------------------------------------------------|----------------------------------------------------------------------------------------------------------------------------------------------------------------------------------------------------------------|--------------------------------|------------------|-------|
|                                                                                |                                                                                                                                                                                                                | DRAWN: C.B                     | DATE: AUG. 01/20 | 018   |
|                                                                                |                                                                                                                                                                                                                | CHECKED:                       | DATE:            |       |
| EDAG INC<br>TORONTO, ONTARIO<br>CANADA<br>YOUR CONNECTION TO QUALITY & SERVICE | THESE DRAWINGS AND SPECIFICATIONS<br>ARE THE PROPERTY OF EDAC INC.,AND<br>SHALL NOT BE REPRODUCED,OR COPIED<br>OR USED AS THE BASIS FOR THE<br>MANUFACTURE OR SALE OF APPARATUS<br>WITHOUT WRITTEN PERMISSION. | SCALE: 1:1                     | SHEET 1 OF       | 1     |
|                                                                                |                                                                                                                                                                                                                | DRAWING NUMBER: 628-037-       | 620-049          | ISSUE |
|                                                                                |                                                                                                                                                                                                                | PART NUMBER: 628-037-          | 620-049          | 1     |