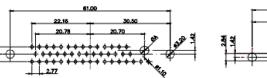

THIS IS A C.A.D. GENERATED DRAWING DO NOT MAKE MANUAL REVISIONS TO MASTER.

| $\cap \square$ | ļ |
|----------------|---|
| A I N          |   |
|                | İ |
|                |   |
|                |   |

**ISSUE NUMBER** ORIGINAL (1)

NOTES:

MATERIAL:

HOUSING: THERMOPLASTIC POLYESTER, UL94V-0 SHELL: STEEL, Sn or Ni PLATED CONTACT: COPPER ALLOY SEE ORDERING GUIDE FOR PLATING

OPERATING TEMPERATURE: -55°C ~ 125°C