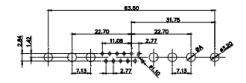

SIGNAL CONTACT CURRENT RATING: 5A PER CONTACT SIGNAL CONTACT RESISTANCE: 10mQ MAX. INSULATOR RESISTANCE: 5000MΩ min. DIELECTRIC WITHSTANDING VOLTAGE: 1000V AC rms

|  |                                      | SW REFERENCE NO.: 628 COMBO ASSEMBLY                                                                                                  |                                 |                    |       |
|--|--------------------------------------|---------------------------------------------------------------------------------------------------------------------------------------|---------------------------------|--------------------|-------|
|  |                                      |                                                                                                                                       | DRAWN: C.B                      | DATE: JAN. 01/2019 |       |
|  |                                      |                                                                                                                                       | CHECKED:                        | DATE:              |       |
|  | EDAC INC                             | THESE DRAWINGS AND SPECIFICATIONS<br>ARE THE PROPERTY OF EDAC INCAND                                                                  | SCALE: (IN C.A.D. 1:1)          | SHEET 1 OF         | 4     |
|  | TORONTO, ONTARIO<br>CANADA           | SHALL NOT BE REPRODUCED, OR COPIED<br>OR USED AS THE BASIS FOR THE<br>MANUFACTURE OR SALE OF APPARATUS<br>WITHOUT WRITTEN PERMISSION. | DRAWING NUMBER: 628-36W4224-2TA |                    | ISSUE |
|  | YOUR CONNECTION TO QUALITY & SERVICE |                                                                                                                                       | PART NUMBER: 628-36W4           | 4224-2TA           | 1     |