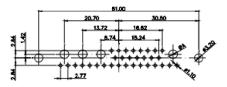

3W3 / 3WK3

5W1 Male/Female

7W2 Male/Female

(1)

21W4 Male/Female

628-36W4224-2TA

|                                                                                                                                                                                                                                                                                                                                                                                                                                                                                                                                                                                                                                                                                                                                                                                                                                                                                                                                                                                                                                                                                                                                                                                                                                                                                                                                                                                                                                                                                                                                                                                                                                                                                                                                                                                                                                                                                                                                                                                                                                                                                                                                                                                                                                                                                                                                                                                                                                                                                                                                                                                                                                                                                                                                                                                                        |                                                                                     | ₹ <u>₹</u> <u>1385</u><br><u>132</u><br><u>132</u><br><u>132</u><br><u>132</u><br><u>132</u><br><u>132</u><br><u>132</u><br><u>132</u><br><u>132</u><br><u>132</u><br><u>132</u><br><u>132</u><br><u>132</u><br><u>132</u>                                                                                                                                                                                                                                                                                                                                                                                                                                                                                                                                                                                                                                                                                                                                                                                                                                                                                                                                                                                                                                                                                                                                                                                                                                                                                                                                                                                                                                                                                                                                                                                                                                                                                                                                                                                                                                                                                                                                                                                                                                                                                                                                                                                                                                                                                                                                                                                                                                                                                                                                                                                                             |                         |                                                              | , ese   |
|--------------------------------------------------------------------------------------------------------------------------------------------------------------------------------------------------------------------------------------------------------------------------------------------------------------------------------------------------------------------------------------------------------------------------------------------------------------------------------------------------------------------------------------------------------------------------------------------------------------------------------------------------------------------------------------------------------------------------------------------------------------------------------------------------------------------------------------------------------------------------------------------------------------------------------------------------------------------------------------------------------------------------------------------------------------------------------------------------------------------------------------------------------------------------------------------------------------------------------------------------------------------------------------------------------------------------------------------------------------------------------------------------------------------------------------------------------------------------------------------------------------------------------------------------------------------------------------------------------------------------------------------------------------------------------------------------------------------------------------------------------------------------------------------------------------------------------------------------------------------------------------------------------------------------------------------------------------------------------------------------------------------------------------------------------------------------------------------------------------------------------------------------------------------------------------------------------------------------------------------------------------------------------------------------------------------------------------------------------------------------------------------------------------------------------------------------------------------------------------------------------------------------------------------------------------------------------------------------------------------------------------------------------------------------------------------------------------------------------------------------------------------------------------------------------|-------------------------------------------------------------------------------------|----------------------------------------------------------------------------------------------------------------------------------------------------------------------------------------------------------------------------------------------------------------------------------------------------------------------------------------------------------------------------------------------------------------------------------------------------------------------------------------------------------------------------------------------------------------------------------------------------------------------------------------------------------------------------------------------------------------------------------------------------------------------------------------------------------------------------------------------------------------------------------------------------------------------------------------------------------------------------------------------------------------------------------------------------------------------------------------------------------------------------------------------------------------------------------------------------------------------------------------------------------------------------------------------------------------------------------------------------------------------------------------------------------------------------------------------------------------------------------------------------------------------------------------------------------------------------------------------------------------------------------------------------------------------------------------------------------------------------------------------------------------------------------------------------------------------------------------------------------------------------------------------------------------------------------------------------------------------------------------------------------------------------------------------------------------------------------------------------------------------------------------------------------------------------------------------------------------------------------------------------------------------------------------------------------------------------------------------------------------------------------------------------------------------------------------------------------------------------------------------------------------------------------------------------------------------------------------------------------------------------------------------------------------------------------------------------------------------------------------------------------------------------------------------------------------------------------------|-------------------------|--------------------------------------------------------------|---------|
|                                                                                                                                                                                                                                                                                                                                                                                                                                                                                                                                                                                                                                                                                                                                                                                                                                                                                                                                                                                                                                                                                                                                                                                                                                                                                                                                                                                                                                                                                                                                                                                                                                                                                                                                                                                                                                                                                                                                                                                                                                                                                                                                                                                                                                                                                                                                                                                                                                                                                                                                                                                                                                                                                                                                                                                                        |                                                                                     | 11W1 Male/Female                                                                                                                                                                                                                                                                                                                                                                                                                                                                                                                                                                                                                                                                                                                                                                                                                                                                                                                                                                                                                                                                                                                                                                                                                                                                                                                                                                                                                                                                                                                                                                                                                                                                                                                                                                                                                                                                                                                                                                                                                                                                                                                                                                                                                                                                                                                                                                                                                                                                                                                                                                                                                                                                                                                                                                                                                       | 27W2 Male/Femal         | le                                                           |         |
| 47.06<br>- 14.46<br>- 14.46<br>- 14.46<br>- 90<br>- 90 | 3W8 Female<br>31.75 $72.43$ $72.97$ $72.97$ $98$ $98$ $98$ $98$ $98$ $98$ $98$ $98$ | 33.30<br>16.65<br>9.70<br>8.31<br>9.70<br>8.31<br>9.70<br>9.70<br>9.70<br>9.70<br>9.70<br>9.70<br>9.70<br>9.70<br>9.70<br>9.70<br>9.70<br>9.70<br>9.70<br>9.70<br>9.70<br>9.70<br>9.70<br>9.70<br>9.70<br>9.70<br>9.70<br>9.70<br>9.70<br>9.70<br>9.70<br>9.70<br>9.70<br>9.70<br>9.70<br>9.70<br>9.70<br>9.70<br>9.70<br>9.70<br>9.70<br>9.70<br>9.70<br>9.70<br>9.70<br>9.70<br>9.70<br>9.70<br>9.70<br>9.70<br>9.70<br>9.70<br>9.70<br>9.70<br>9.70<br>9.70<br>9.70<br>9.70<br>9.70<br>9.70<br>9.70<br>9.70<br>9.70<br>9.70<br>9.70<br>9.70<br>9.70<br>9.70<br>9.70<br>9.70<br>9.70<br>9.70<br>9.70<br>9.70<br>9.70<br>9.70<br>9.70<br>9.70<br>9.70<br>9.70<br>9.70<br>9.70<br>9.70<br>9.70<br>9.70<br>9.70<br>9.70<br>9.70<br>9.70<br>9.70<br>9.70<br>9.70<br>9.70<br>9.70<br>9.70<br>9.70<br>9.70<br>9.70<br>9.70<br>9.70<br>9.70<br>9.70<br>9.70<br>9.70<br>9.70<br>9.70<br>9.70<br>9.70<br>9.70<br>9.70<br>9.70<br>9.70<br>9.70<br>9.70<br>9.70<br>9.70<br>9.70<br>9.70<br>9.70<br>9.70<br>9.70<br>9.70<br>9.70<br>9.70<br>9.70<br>9.70<br>9.70<br>9.70<br>9.70<br>9.70<br>9.70<br>9.70<br>9.70<br>9.70<br>9.70<br>9.70<br>9.70<br>9.70<br>9.70<br>9.70<br>9.70<br>9.70<br>9.70<br>9.70<br>9.70<br>9.70<br>9.70<br>9.70<br>9.70<br>9.70<br>9.70<br>9.70<br>9.70<br>9.70<br>9.70<br>9.70<br>9.70<br>9.70<br>9.70<br>9.70<br>9.70<br>9.70<br>9.70<br>9.70<br>9.70<br>9.70<br>9.70<br>9.70<br>9.70<br>9.70<br>9.70<br>9.70<br>9.70<br>9.70<br>9.70<br>9.70<br>9.70<br>9.70<br>9.70<br>9.70<br>9.70<br>9.70<br>9.70<br>9.70<br>9.70<br>9.70<br>9.70<br>9.70<br>9.70<br>9.70<br>9.70<br>9.70<br>9.70<br>9.70<br>9.70<br>9.70<br>9.70<br>9.70<br>9.70<br>9.70<br>9.70<br>9.70<br>9.70<br>9.70<br>9.70<br>9.70<br>9.70<br>9.70<br>9.70<br>9.70<br>9.70<br>9.70<br>9.70<br>9.70<br>9.70<br>9.70<br>9.70<br>9.70<br>9.70<br>9.70<br>9.70<br>9.70<br>9.70<br>9.70<br>9.70<br>9.70<br>9.70<br>9.70<br>9.70<br>9.70<br>9.70<br>9.70<br>9.70<br>9.70<br>9.70<br>9.70<br>9.70<br>9.70<br>9.70<br>9.70<br>9.70<br>9.70<br>9.70<br>9.70<br>9.70<br>9.70<br>9.70<br>9.70<br>9.70<br>9.70<br>9.70<br>9.70<br>9.70<br>9.70<br>9.70<br>9.70<br>9.70<br>9.70<br>9.70<br>9.70<br>9.70<br>9.70<br>9.70<br>9.70<br>9.70<br>9.70<br>9.70<br>9.70<br>9.70<br>9.70<br>9.70<br>9.70<br>9.70<br>9.70<br>9.70<br>9.70<br>9.70<br>9.70<br>9.70<br>9.70<br>9.70<br>9.70<br>9.70<br>9.70<br>9.70<br>9.70<br>9.70<br>9.70<br>9.70<br>9.70<br>9.70<br>9.70<br>9.70<br>9.70<br>9.70<br>9.70<br>9.70<br>9.70<br>9.70<br>9.70<br>9.70<br>9.70<br>9.70<br>9.70<br>9.70<br>9.70<br>9.70<br>9.70<br>9.70<br>9.70<br>9.70<br>9.70<br>9.70<br>9.70<br>9.70<br>9.70<br>9.70<br>9.70<br>9.70<br>9.70<br>9.70<br>9.70<br>9.70<br>9.70<br>9.70<br>9.70<br>9.70<br>9.70<br>9.70<br>9.70<br>9.70<br>9.70<br>9.70<br>9.70<br>9.70<br>9.70<br>9.70<br>9.70<br>9.70<br>9.70<br>9.70 |                         | 43.50<br>31.75<br>2<br>+ + + + + + + + + + + + + + + + + + + | , Jerse |
| CURRENT RATING /<br>10A / 2.2<br>20A / 3.3<br>30A / 3.7<br>40A / 4.2                                                                                                                                                                                                                                                                                                                                                                                                                                                                                                                                                                                                                                                                                                                                                                                                                                                                                                                                                                                                                                                                                                                                                                                                                                                                                                                                                                                                                                                                                                                                                                                                                                                                                                                                                                                                                                                                                                                                                                                                                                                                                                                                                                                                                                                                                                                                                                                                                                                                                                                                                                                                                                                                                                                                   | ØA                                                                                  | 17W2 Male/Female                                                                                                                                                                                                                                                                                                                                                                                                                                                                                                                                                                                                                                                                                                                                                                                                                                                                                                                                                                                                                                                                                                                                                                                                                                                                                                                                                                                                                                                                                                                                                                                                                                                                                                                                                                                                                                                                                                                                                                                                                                                                                                                                                                                                                                                                                                                                                                                                                                                                                                                                                                                                                                                                                                                                                                                                                       | 21W1 Male/Femal         | 47.05                                                        | 58      |
|                                                                                                                                                                                                                                                                                                                                                                                                                                                                                                                                                                                                                                                                                                                                                                                                                                                                                                                                                                                                                                                                                                                                                                                                                                                                                                                                                                                                                                                                                                                                                                                                                                                                                                                                                                                                                                                                                                                                                                                                                                                                                                                                                                                                                                                                                                                                                                                                                                                                                                                                                                                                                                                                                                                                                                                                        | COMPINIA                                                                            | COMBINATION D-SUB                                                                                                                                                                                                                                                                                                                                                                                                                                                                                                                                                                                                                                                                                                                                                                                                                                                                                                                                                                                                                                                                                                                                                                                                                                                                                                                                                                                                                                                                                                                                                                                                                                                                                                                                                                                                                                                                                                                                                                                                                                                                                                                                                                                                                                                                                                                                                                                                                                                                                                                                                                                                                                                                                                                                                                                                                      |                         | COMBO ASSEMBLY                                               |         |
|                                                                                                                                                                                                                                                                                                                                                                                                                                                                                                                                                                                                                                                                                                                                                                                                                                                                                                                                                                                                                                                                                                                                                                                                                                                                                                                                                                                                                                                                                                                                                                                                                                                                                                                                                                                                                                                                                                                                                                                                                                                                                                                                                                                                                                                                                                                                                                                                                                                                                                                                                                                                                                                                                                                                                                                                        | COMBINA                                                                             |                                                                                                                                                                                                                                                                                                                                                                                                                                                                                                                                                                                                                                                                                                                                                                                                                                                                                                                                                                                                                                                                                                                                                                                                                                                                                                                                                                                                                                                                                                                                                                                                                                                                                                                                                                                                                                                                                                                                                                                                                                                                                                                                                                                                                                                                                                                                                                                                                                                                                                                                                                                                                                                                                                                                                                                                                                        | DRAWN: C.B<br>CHECKED:  | DATE: JAN. 01/20<br>DATE:                                    | J18     |
| HIS SERIES FULLY CONFORMS TO                                                                                                                                                                                                                                                                                                                                                                                                                                                                                                                                                                                                                                                                                                                                                                                                                                                                                                                                                                                                                                                                                                                                                                                                                                                                                                                                                                                                                                                                                                                                                                                                                                                                                                                                                                                                                                                                                                                                                                                                                                                                                                                                                                                                                                                                                                                                                                                                                                                                                                                                                                                                                                                                                                                                                                           |                                                                                     | THESE DRAWINGS AND SPECIFICATIONS<br>ARE THE PROPERTY OF EDAC INC.,AND                                                                                                                                                                                                                                                                                                                                                                                                                                                                                                                                                                                                                                                                                                                                                                                                                                                                                                                                                                                                                                                                                                                                                                                                                                                                                                                                                                                                                                                                                                                                                                                                                                                                                                                                                                                                                                                                                                                                                                                                                                                                                                                                                                                                                                                                                                                                                                                                                                                                                                                                                                                                                                                                                                                                                                 | SCALE: N.T.S            | SHEET 3 OF                                                   | 4       |
| HE EUROPEAN UNION DIRECTIVES<br>011/65/EU FOR R₀HS COMPLIANCY.                                                                                                                                                                                                                                                                                                                                                                                                                                                                                                                                                                                                                                                                                                                                                                                                                                                                                                                                                                                                                                                                                                                                                                                                                                                                                                                                                                                                                                                                                                                                                                                                                                                                                                                                                                                                                                                                                                                                                                                                                                                                                                                                                                                                                                                                                                                                                                                                                                                                                                                                                                                                                                                                                                                                         | CANADA                                                                              | OR USED AS THE BASIS FOR THE<br>MANUFACTURE OR SALE OF APPARATUS                                                                                                                                                                                                                                                                                                                                                                                                                                                                                                                                                                                                                                                                                                                                                                                                                                                                                                                                                                                                                                                                                                                                                                                                                                                                                                                                                                                                                                                                                                                                                                                                                                                                                                                                                                                                                                                                                                                                                                                                                                                                                                                                                                                                                                                                                                                                                                                                                                                                                                                                                                                                                                                                                                                                                                       | DRAWING NUMBER: 628-36W | /4224-2TA                                                    | ISSUE   |
|                                                                                                                                                                                                                                                                                                                                                                                                                                                                                                                                                                                                                                                                                                                                                                                                                                                                                                                                                                                                                                                                                                                                                                                                                                                                                                                                                                                                                                                                                                                                                                                                                                                                                                                                                                                                                                                                                                                                                                                                                                                                                                                                                                                                                                                                                                                                                                                                                                                                                                                                                                                                                                                                                                                                                                                                        | YOUR CONNECTION TO QUALITY & SERV                                                   | /ICE WITHOUT WRITTEN PERMISSION.                                                                                                                                                                                                                                                                                                                                                                                                                                                                                                                                                                                                                                                                                                                                                                                                                                                                                                                                                                                                                                                                                                                                                                                                                                                                                                                                                                                                                                                                                                                                                                                                                                                                                                                                                                                                                                                                                                                                                                                                                                                                                                                                                                                                                                                                                                                                                                                                                                                                                                                                                                                                                                                                                                                                                                                                       | PART NUMBER: 628-36W    | /4224-2TA                                                    | 1       |