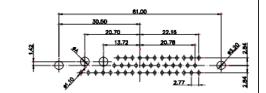

SIGNAL CONTACT CURRENT RATING: 5A PER CONTACT SIGNAL CONTACT RESISTANCE: 10mQ MAX. INSULATOR RESISTANCE: 5000MΩ min. DIELECTRIC WITHSTANDING VOLTAGE: 1000V AC rms

|  |                                      | SW REFERENCE NO.: 628 COMBO ASSEMBLY                                                                                                  |                                 |                    |       |
|--|--------------------------------------|---------------------------------------------------------------------------------------------------------------------------------------|---------------------------------|--------------------|-------|
|  |                                      |                                                                                                                                       | DRAWN: C.B                      | DATE: JAN. 01/2019 |       |
|  |                                      |                                                                                                                                       | CHECKED:                        | DATE:              |       |
|  | EDAC INC                             | THESE DRAWINGS AND SPECIFICATIONS<br>ARE THE PROPERTY OF EDAC INCAND                                                                  | SCALE: (IN C.A.D. 1:1)          | SHEET 1 OF         | 4     |
|  | TORONTO, ONTARIO<br>CANADA           | SHALL NOT BE REPRODUCED, OR COPIED<br>OR USED AS THE BASIS FOR THE<br>MANUFACTURE OR SALE OF APPARATUS<br>WITHOUT WRITTEN PERMISSION. | DRAWING NUMBER: 628-36W4224-2TA |                    | ISSUE |
|  | YOUR CONNECTION TO QUALITY & SERVICE |                                                                                                                                       | PART NUMBER: 628-36W4           | 4224-2TA           | 1     |