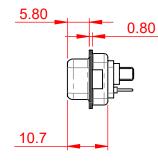

SIGNAL CONTACT CURRENT RATING: 5A PER CONTACT SIGNAL CONTACT RESISTANCE: 10mQ MAX. INSULATOR RESISTANCE: 5000MΩ min. DIELECTRIC WITHSTANDING VOLTAGE: 1000V AC rms

|  |                                      | SW REFERENCE NO.: 628 COMBO ASSEMBLY                                                                                                  |                                 |                    |       |
|--|--------------------------------------|---------------------------------------------------------------------------------------------------------------------------------------|---------------------------------|--------------------|-------|
|  |                                      |                                                                                                                                       | DRAWN: C.B                      | DATE: JAN. 01/2019 |       |
|  |                                      |                                                                                                                                       | CHECKED:                        | DATE:              |       |
|  | EDAC INC                             | THESE DRAWINGS AND SPECIFICATIONS<br>ARE THE PROPERTY OF EDAC INCAND                                                                  | SCALE: (IN C.A.D. 1:1)          | SHEET 1 OF         | 4     |
|  | TORONTO, ONTARIO<br>CANADA           | SHALL NOT BE REPRODUCED, OR COPIED<br>OR USED AS THE BASIS FOR THE<br>MANUFACTURE OR SALE OF APPARATUS<br>WITHOUT WRITTEN PERMISSION. | DRAWING NUMBER: 628-36W4224-2TA |                    | ISSUE |
|  | YOUR CONNECTION TO QUALITY & SERVICE |                                                                                                                                       | PART NUMBER: 628-36W4           | 4224-2TA           | 1     |