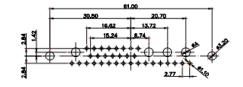

3W3 / 3WK3

5W1 Male/Female

7W2 Male/Female

(1)

21W4 Male/Female

628-36W4224-2TA

|                                                                                                                                                                                                                                                                                                                                                                                                                                                                                                                                                                                                                                                                                                                                                                                                                                                                                                                                                                                                                                                                                                                                                                                                                                                                                                                                                                                                                                                                                                                                                                                                                                                                                                                                                                                                                                                                                                                                                                                                                                                                                                                                                                                                                                                                                                                                                                                                                                                                                                                                                                                                                                                                                                                                                                                                        |                                                                                     | ₹ <u>₹</u> <u>1385</u><br><u>132</u><br><u>132</u><br><u>132</u><br><u>132</u><br><u>132</u><br><u>132</u><br><u>132</u><br><u>132</u><br><u>132</u><br><u>132</u><br><u>132</u><br><u>132</u><br><u>132</u><br><u>132</u>                                                                                                                                                                                                                                                                                                                                                                                                                                                                                                                                                                                                                                                                                                                                                                                                                                                                                                                                                                                                                                                                                                                                                                                                                                                                                                                                                                                                                                                                                                                                                                                                                                                                                                                                                                                                                                                                                                                                                                                                                                                                                                                                                                                                                                                                                                                                                                                                                                                                                                                                                                                                             |                         |                                                              | , ese   |
|--------------------------------------------------------------------------------------------------------------------------------------------------------------------------------------------------------------------------------------------------------------------------------------------------------------------------------------------------------------------------------------------------------------------------------------------------------------------------------------------------------------------------------------------------------------------------------------------------------------------------------------------------------------------------------------------------------------------------------------------------------------------------------------------------------------------------------------------------------------------------------------------------------------------------------------------------------------------------------------------------------------------------------------------------------------------------------------------------------------------------------------------------------------------------------------------------------------------------------------------------------------------------------------------------------------------------------------------------------------------------------------------------------------------------------------------------------------------------------------------------------------------------------------------------------------------------------------------------------------------------------------------------------------------------------------------------------------------------------------------------------------------------------------------------------------------------------------------------------------------------------------------------------------------------------------------------------------------------------------------------------------------------------------------------------------------------------------------------------------------------------------------------------------------------------------------------------------------------------------------------------------------------------------------------------------------------------------------------------------------------------------------------------------------------------------------------------------------------------------------------------------------------------------------------------------------------------------------------------------------------------------------------------------------------------------------------------------------------------------------------------------------------------------------------------|-------------------------------------------------------------------------------------|----------------------------------------------------------------------------------------------------------------------------------------------------------------------------------------------------------------------------------------------------------------------------------------------------------------------------------------------------------------------------------------------------------------------------------------------------------------------------------------------------------------------------------------------------------------------------------------------------------------------------------------------------------------------------------------------------------------------------------------------------------------------------------------------------------------------------------------------------------------------------------------------------------------------------------------------------------------------------------------------------------------------------------------------------------------------------------------------------------------------------------------------------------------------------------------------------------------------------------------------------------------------------------------------------------------------------------------------------------------------------------------------------------------------------------------------------------------------------------------------------------------------------------------------------------------------------------------------------------------------------------------------------------------------------------------------------------------------------------------------------------------------------------------------------------------------------------------------------------------------------------------------------------------------------------------------------------------------------------------------------------------------------------------------------------------------------------------------------------------------------------------------------------------------------------------------------------------------------------------------------------------------------------------------------------------------------------------------------------------------------------------------------------------------------------------------------------------------------------------------------------------------------------------------------------------------------------------------------------------------------------------------------------------------------------------------------------------------------------------------------------------------------------------------------------------------------------------|-------------------------|--------------------------------------------------------------|---------|
|                                                                                                                                                                                                                                                                                                                                                                                                                                                                                                                                                                                                                                                                                                                                                                                                                                                                                                                                                                                                                                                                                                                                                                                                                                                                                                                                                                                                                                                                                                                                                                                                                                                                                                                                                                                                                                                                                                                                                                                                                                                                                                                                                                                                                                                                                                                                                                                                                                                                                                                                                                                                                                                                                                                                                                                                        |                                                                                     | 11W1 Male/Female                                                                                                                                                                                                                                                                                                                                                                                                                                                                                                                                                                                                                                                                                                                                                                                                                                                                                                                                                                                                                                                                                                                                                                                                                                                                                                                                                                                                                                                                                                                                                                                                                                                                                                                                                                                                                                                                                                                                                                                                                                                                                                                                                                                                                                                                                                                                                                                                                                                                                                                                                                                                                                                                                                                                                                                                                       | 27W2 Male/Femal         | le                                                           |         |
| 47.06<br>- 14.46<br>- 14.46<br>- 14.46<br>- 90<br>- 90 | 3W8 Female<br>31.75 $72.43$ $72.97$ $72.97$ $98$ $98$ $98$ $98$ $98$ $98$ $98$ $98$ | 33.30<br>16.65<br>9.70<br>8.31<br>9.70<br>8.31<br>9.70<br>9.70<br>9.70<br>9.70<br>9.70<br>9.70<br>9.70<br>9.70<br>9.70<br>9.70<br>9.70<br>9.70<br>9.70<br>9.70<br>9.70<br>9.70<br>9.70<br>9.70<br>9.70<br>9.70<br>9.70<br>9.70<br>9.70<br>9.70<br>9.70<br>9.70<br>9.70<br>9.70<br>9.70<br>9.70<br>9.70<br>9.70<br>9.70<br>9.70<br>9.70<br>9.70<br>9.70<br>9.70<br>9.70<br>9.70<br>9.70<br>9.70<br>9.70<br>9.70<br>9.70<br>9.70<br>9.70<br>9.70<br>9.70<br>9.70<br>9.70<br>9.70<br>9.70<br>9.70<br>9.70<br>9.70<br>9.70<br>9.70<br>9.70<br>9.70<br>9.70<br>9.70<br>9.70<br>9.70<br>9.70<br>9.70<br>9.70<br>9.70<br>9.70<br>9.70<br>9.70<br>9.70<br>9.70<br>9.70<br>9.70<br>9.70<br>9.70<br>9.70<br>9.70<br>9.70<br>9.70<br>9.70<br>9.70<br>9.70<br>9.70<br>9.70<br>9.70<br>9.70<br>9.70<br>9.70<br>9.70<br>9.70<br>9.70<br>9.70<br>9.70<br>9.70<br>9.70<br>9.70<br>9.70<br>9.70<br>9.70<br>9.70<br>9.70<br>9.70<br>9.70<br>9.70<br>9.70<br>9.70<br>9.70<br>9.70<br>9.70<br>9.70<br>9.70<br>9.70<br>9.70<br>9.70<br>9.70<br>9.70<br>9.70<br>9.70<br>9.70<br>9.70<br>9.70<br>9.70<br>9.70<br>9.70<br>9.70<br>9.70<br>9.70<br>9.70<br>9.70<br>9.70<br>9.70<br>9.70<br>9.70<br>9.70<br>9.70<br>9.70<br>9.70<br>9.70<br>9.70<br>9.70<br>9.70<br>9.70<br>9.70<br>9.70<br>9.70<br>9.70<br>9.70<br>9.70<br>9.70<br>9.70<br>9.70<br>9.70<br>9.70<br>9.70<br>9.70<br>9.70<br>9.70<br>9.70<br>9.70<br>9.70<br>9.70<br>9.70<br>9.70<br>9.70<br>9.70<br>9.70<br>9.70<br>9.70<br>9.70<br>9.70<br>9.70<br>9.70<br>9.70<br>9.70<br>9.70<br>9.70<br>9.70<br>9.70<br>9.70<br>9.70<br>9.70<br>9.70<br>9.70<br>9.70<br>9.70<br>9.70<br>9.70<br>9.70<br>9.70<br>9.70<br>9.70<br>9.70<br>9.70<br>9.70<br>9.70<br>9.70<br>9.70<br>9.70<br>9.70<br>9.70<br>9.70<br>9.70<br>9.70<br>9.70<br>9.70<br>9.70<br>9.70<br>9.70<br>9.70<br>9.70<br>9.70<br>9.70<br>9.70<br>9.70<br>9.70<br>9.70<br>9.70<br>9.70<br>9.70<br>9.70<br>9.70<br>9.70<br>9.70<br>9.70<br>9.70<br>9.70<br>9.70<br>9.70<br>9.70<br>9.70<br>9.70<br>9.70<br>9.70<br>9.70<br>9.70<br>9.70<br>9.70<br>9.70<br>9.70<br>9.70<br>9.70<br>9.70<br>9.70<br>9.70<br>9.70<br>9.70<br>9.70<br>9.70<br>9.70<br>9.70<br>9.70<br>9.70<br>9.70<br>9.70<br>9.70<br>9.70<br>9.70<br>9.70<br>9.70<br>9.70<br>9.70<br>9.70<br>9.70<br>9.70<br>9.70<br>9.70<br>9.70<br>9.70<br>9.70<br>9.70<br>9.70<br>9.70<br>9.70<br>9.70<br>9.70<br>9.70<br>9.70<br>9.70<br>9.70<br>9.70<br>9.70<br>9.70<br>9.70<br>9.70<br>9.70<br>9.70<br>9.70<br>9.70<br>9.70<br>9.70<br>9.70<br>9.70<br>9.70<br>9.70<br>9.70<br>9.70<br>9.70<br>9.70<br>9.70<br>9.70<br>9.70<br>9.70<br>9.70<br>9.70<br>9.70<br>9.70<br>9.70<br>9.70<br>9.70<br>9.70<br>9.70<br>9.70<br>9.70<br>9.70<br>9.70<br>9.70<br>9.70<br>9.70<br>9.70<br>9.70<br>9.70<br>9.70<br>9.70<br>9.70<br>9.70<br>9.70<br>9.70<br>9.70<br>9.70<br>9.70<br>9.70<br>9.70<br>9.70 |                         | 43.50<br>31.75<br>2<br>+ + + + + + + + + + + + + + + + + + + | , Jerse |
| CURRENT RATING /<br>10A / 2.2<br>20A / 3.3<br>30A / 3.7<br>40A / 4.2                                                                                                                                                                                                                                                                                                                                                                                                                                                                                                                                                                                                                                                                                                                                                                                                                                                                                                                                                                                                                                                                                                                                                                                                                                                                                                                                                                                                                                                                                                                                                                                                                                                                                                                                                                                                                                                                                                                                                                                                                                                                                                                                                                                                                                                                                                                                                                                                                                                                                                                                                                                                                                                                                                                                   | ØA                                                                                  | 17W2 Male/Female                                                                                                                                                                                                                                                                                                                                                                                                                                                                                                                                                                                                                                                                                                                                                                                                                                                                                                                                                                                                                                                                                                                                                                                                                                                                                                                                                                                                                                                                                                                                                                                                                                                                                                                                                                                                                                                                                                                                                                                                                                                                                                                                                                                                                                                                                                                                                                                                                                                                                                                                                                                                                                                                                                                                                                                                                       | 21W1 Male/Femal         | 47.05                                                        | 58      |
|                                                                                                                                                                                                                                                                                                                                                                                                                                                                                                                                                                                                                                                                                                                                                                                                                                                                                                                                                                                                                                                                                                                                                                                                                                                                                                                                                                                                                                                                                                                                                                                                                                                                                                                                                                                                                                                                                                                                                                                                                                                                                                                                                                                                                                                                                                                                                                                                                                                                                                                                                                                                                                                                                                                                                                                                        | COMPINIA                                                                            | COMBINATION D-SUB                                                                                                                                                                                                                                                                                                                                                                                                                                                                                                                                                                                                                                                                                                                                                                                                                                                                                                                                                                                                                                                                                                                                                                                                                                                                                                                                                                                                                                                                                                                                                                                                                                                                                                                                                                                                                                                                                                                                                                                                                                                                                                                                                                                                                                                                                                                                                                                                                                                                                                                                                                                                                                                                                                                                                                                                                      |                         | COMBO ASSEMBLY                                               |         |
|                                                                                                                                                                                                                                                                                                                                                                                                                                                                                                                                                                                                                                                                                                                                                                                                                                                                                                                                                                                                                                                                                                                                                                                                                                                                                                                                                                                                                                                                                                                                                                                                                                                                                                                                                                                                                                                                                                                                                                                                                                                                                                                                                                                                                                                                                                                                                                                                                                                                                                                                                                                                                                                                                                                                                                                                        | COMBINA                                                                             |                                                                                                                                                                                                                                                                                                                                                                                                                                                                                                                                                                                                                                                                                                                                                                                                                                                                                                                                                                                                                                                                                                                                                                                                                                                                                                                                                                                                                                                                                                                                                                                                                                                                                                                                                                                                                                                                                                                                                                                                                                                                                                                                                                                                                                                                                                                                                                                                                                                                                                                                                                                                                                                                                                                                                                                                                                        | DRAWN: C.B<br>CHECKED:  | DATE: JAN. 01/20<br>DATE:                                    | J18     |
| HIS SERIES FULLY CONFORMS TO                                                                                                                                                                                                                                                                                                                                                                                                                                                                                                                                                                                                                                                                                                                                                                                                                                                                                                                                                                                                                                                                                                                                                                                                                                                                                                                                                                                                                                                                                                                                                                                                                                                                                                                                                                                                                                                                                                                                                                                                                                                                                                                                                                                                                                                                                                                                                                                                                                                                                                                                                                                                                                                                                                                                                                           |                                                                                     | THESE DRAWINGS AND SPECIFICATIONS<br>ARE THE PROPERTY OF EDAC INC.,AND                                                                                                                                                                                                                                                                                                                                                                                                                                                                                                                                                                                                                                                                                                                                                                                                                                                                                                                                                                                                                                                                                                                                                                                                                                                                                                                                                                                                                                                                                                                                                                                                                                                                                                                                                                                                                                                                                                                                                                                                                                                                                                                                                                                                                                                                                                                                                                                                                                                                                                                                                                                                                                                                                                                                                                 | SCALE: N.T.S            | SHEET 3 OF                                                   | 4       |
| HE EUROPEAN UNION DIRECTIVES<br>011/65/EU FOR R₀HS COMPLIANCY.                                                                                                                                                                                                                                                                                                                                                                                                                                                                                                                                                                                                                                                                                                                                                                                                                                                                                                                                                                                                                                                                                                                                                                                                                                                                                                                                                                                                                                                                                                                                                                                                                                                                                                                                                                                                                                                                                                                                                                                                                                                                                                                                                                                                                                                                                                                                                                                                                                                                                                                                                                                                                                                                                                                                         | CANADA                                                                              | OR USED AS THE BASIS FOR THE<br>MANUFACTURE OR SALE OF APPARATUS                                                                                                                                                                                                                                                                                                                                                                                                                                                                                                                                                                                                                                                                                                                                                                                                                                                                                                                                                                                                                                                                                                                                                                                                                                                                                                                                                                                                                                                                                                                                                                                                                                                                                                                                                                                                                                                                                                                                                                                                                                                                                                                                                                                                                                                                                                                                                                                                                                                                                                                                                                                                                                                                                                                                                                       | DRAWING NUMBER: 628-36W | /4224-2TA                                                    | ISSUE   |
|                                                                                                                                                                                                                                                                                                                                                                                                                                                                                                                                                                                                                                                                                                                                                                                                                                                                                                                                                                                                                                                                                                                                                                                                                                                                                                                                                                                                                                                                                                                                                                                                                                                                                                                                                                                                                                                                                                                                                                                                                                                                                                                                                                                                                                                                                                                                                                                                                                                                                                                                                                                                                                                                                                                                                                                                        | YOUR CONNECTION TO QUALITY & SERV                                                   | /ICE WITHOUT WRITTEN PERMISSION.                                                                                                                                                                                                                                                                                                                                                                                                                                                                                                                                                                                                                                                                                                                                                                                                                                                                                                                                                                                                                                                                                                                                                                                                                                                                                                                                                                                                                                                                                                                                                                                                                                                                                                                                                                                                                                                                                                                                                                                                                                                                                                                                                                                                                                                                                                                                                                                                                                                                                                                                                                                                                                                                                                                                                                                                       | PART NUMBER: 628-36W    | /4224-2TA                                                    | 1       |