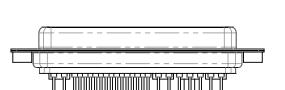

SIGNAL CONTACT CURRENT RATING: 5A PER CONTACT SIGNAL CONTACT RESISTANCE: 10mQ MAX. INSULATOR RESISTANCE: 5000MΩ min. DIELECTRIC WITHSTANDING VOLTAGE: 1000V AC rms

|  |                                      | SW REFERENCE NO.: 628 COMBO ASSEMBLY                                                                                                  |                                 |                    |       |
|--|--------------------------------------|---------------------------------------------------------------------------------------------------------------------------------------|---------------------------------|--------------------|-------|
|  |                                      |                                                                                                                                       | DRAWN: C.B                      | DATE: JAN. 01/2019 |       |
|  |                                      |                                                                                                                                       | CHECKED:                        | DATE:              |       |
|  | EDAC INC                             | THESE DRAWINGS AND SPECIFICATIONS<br>ARE THE PROPERTY OF EDAC INCAND                                                                  | SCALE: (IN C.A.D. 1:1)          | SHEET 1 OF         | 4     |
|  | TORONTO, ONTARIO<br>CANADA           | SHALL NOT BE REPRODUCED, OR COPIED<br>OR USED AS THE BASIS FOR THE<br>MANUFACTURE OR SALE OF APPARATUS<br>WITHOUT WRITTEN PERMISSION. | DRAWING NUMBER: 628-36W4224-2TA |                    | ISSUE |
|  | YOUR CONNECTION TO QUALITY & SERVICE |                                                                                                                                       | PART NUMBER: 628-36W4           | 4224-2TA           | 1     |