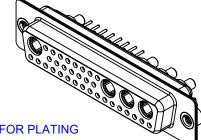

THIS IS A C.A.D. GENERATED DRAWING DO NOT MAKE MANUAL REVISIONS TO MASTER.

| $\cap \square$ | ļ |
|----------------|---|
| A I N          |   |
|                | İ |
|                |   |
|                |   |

**ISSUE NUMBER** ORIGINAL (1)

NOTES:

MATERIAL:

HOUSING: THERMOPLASTIC POLYESTER, UL94V-0 SHELL: STEEL, Sn or Ni PLATED CONTACT: COPPER ALLOY SEE ORDERING GUIDE FOR PLATING

OPERATING TEMPERATURE: -55°C ~ 125°C