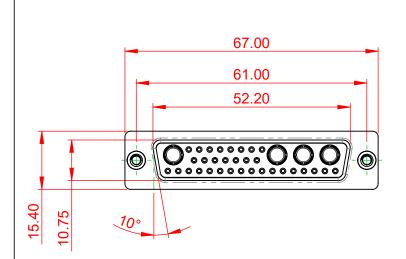

SIGNAL CONTACT CURRENT RATING: 5A PER CONTACT SIGNAL CONTACT RESISTANCE: 10mQ MAX. INSULATOR RESISTANCE: 5000MΩ min. DIELECTRIC WITHSTANDING VOLTAGE: 1000V AC rms

|  |                                      | SW REFERENCE NO.: 628 COMBO ASSEMBLY                                                                                                  |                                 |                    |       |
|--|--------------------------------------|---------------------------------------------------------------------------------------------------------------------------------------|---------------------------------|--------------------|-------|
|  |                                      |                                                                                                                                       | DRAWN: C.B                      | DATE: JAN. 01/2019 |       |
|  |                                      |                                                                                                                                       | CHECKED:                        | DATE:              |       |
|  | EDAC INC                             | THESE DRAWINGS AND SPECIFICATIONS<br>ARE THE PROPERTY OF EDAC INCAND                                                                  | SCALE: (IN C.A.D. 1:1)          | SHEET 1 OF         | 4     |
|  | TORONTO, ONTARIO<br>CANADA           | SHALL NOT BE REPRODUCED, OR COPIED<br>OR USED AS THE BASIS FOR THE<br>MANUFACTURE OR SALE OF APPARATUS<br>WITHOUT WRITTEN PERMISSION. | DRAWING NUMBER: 628-36W4224-2TA |                    | ISSUE |
|  | YOUR CONNECTION TO QUALITY & SERVICE |                                                                                                                                       | PART NUMBER: 628-36W4           | 4224-2TA           | 1     |