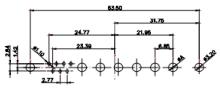

SIGNAL CONTACT CURRENT RATING: 5A PER CONTACT SIGNAL CONTACT RESISTANCE: 10mQ MAX. INSULATOR RESISTANCE: 5000MΩ min. DIELECTRIC WITHSTANDING VOLTAGE: 1000V AC rms

|  |                                      | SW REFERENCE NO.: 628 COMBO ASSEMBLY                                                                                                  |                                 |                    |       |
|--|--------------------------------------|---------------------------------------------------------------------------------------------------------------------------------------|---------------------------------|--------------------|-------|
|  |                                      |                                                                                                                                       | DRAWN: C.B                      | DATE: JAN. 01/2019 |       |
|  |                                      |                                                                                                                                       | CHECKED:                        | DATE:              |       |
|  | EDAC INC                             | THESE DRAWINGS AND SPECIFICATIONS<br>ARE THE PROPERTY OF EDAC INCAND                                                                  | SCALE: (IN C.A.D. 1:1)          | SHEET 1 OF         | 4     |
|  | TORONTO, ONTARIO<br>CANADA           | SHALL NOT BE REPRODUCED, OR COPIED<br>OR USED AS THE BASIS FOR THE<br>MANUFACTURE OR SALE OF APPARATUS<br>WITHOUT WRITTEN PERMISSION. | DRAWING NUMBER: 628-36W4224-2TA |                    | ISSUE |
|  | YOUR CONNECTION TO QUALITY & SERVICE |                                                                                                                                       | PART NUMBER: 628-36W4           | 4224-2TA           | 1     |