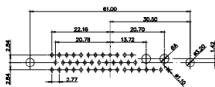

SIGNAL CONTACT CURRENT RATING: 5A PER CONTACT SIGNAL CONTACT RESISTANCE: 10mQ MAX. INSULATOR RESISTANCE: 5000MΩ min. DIELECTRIC WITHSTANDING VOLTAGE: 1000V AC rms

|  |                                      | SW REFERENCE NO.: 628 COMBO ASSEMBLY                                                                                                  |                                 |                    |       |
|--|--------------------------------------|---------------------------------------------------------------------------------------------------------------------------------------|---------------------------------|--------------------|-------|
|  |                                      |                                                                                                                                       | DRAWN: C.B                      | DATE: JAN. 01/2019 |       |
|  |                                      |                                                                                                                                       | CHECKED:                        | DATE:              |       |
|  | EDAC INC                             | THESE DRAWINGS AND SPECIFICATIONS<br>ARE THE PROPERTY OF EDAC INCAND                                                                  | SCALE: (IN C.A.D. 1:1)          | SHEET 1 OF         | 4     |
|  | TORONTO, ONTARIO<br>CANADA           | SHALL NOT BE REPRODUCED, OR COPIED<br>OR USED AS THE BASIS FOR THE<br>MANUFACTURE OR SALE OF APPARATUS<br>WITHOUT WRITTEN PERMISSION. | DRAWING NUMBER: 628-36W4224-2TA |                    | ISSUE |
|  | YOUR CONNECTION TO QUALITY & SERVICE |                                                                                                                                       | PART NUMBER: 628-36W4           | 4224-2TA           | 1     |