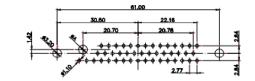

SIGNAL CONTACT CURRENT RATING: 5A PER CONTACT SIGNAL CONTACT RESISTANCE: 10mQ MAX. INSULATOR RESISTANCE: 5000MΩ min. DIELECTRIC WITHSTANDING VOLTAGE: 1000V AC rms

|  |                                      | SW REFERENCE NO.: 628 COMBO ASSEMBLY                                                                                                  |                                 |                    |       |
|--|--------------------------------------|---------------------------------------------------------------------------------------------------------------------------------------|---------------------------------|--------------------|-------|
|  |                                      |                                                                                                                                       | DRAWN: C.B                      | DATE: JAN. 01/2019 |       |
|  |                                      |                                                                                                                                       | CHECKED:                        | DATE:              |       |
|  | EDAC INC                             | THESE DRAWINGS AND SPECIFICATIONS<br>ARE THE PROPERTY OF EDAC INCAND                                                                  | SCALE: (IN C.A.D. 1:1)          | SHEET 1 OF         | 4     |
|  | TORONTO, ONTARIO<br>CANADA           | SHALL NOT BE REPRODUCED, OR COPIED<br>OR USED AS THE BASIS FOR THE<br>MANUFACTURE OR SALE OF APPARATUS<br>WITHOUT WRITTEN PERMISSION. | DRAWING NUMBER: 628-36W4224-2TA |                    | ISSUE |
|  | YOUR CONNECTION TO QUALITY & SERVICE |                                                                                                                                       | PART NUMBER: 628-36W4           | 4224-2TA           | 1     |