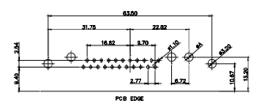

|                              | PART NUMBER:       | 629-3W3- | 650-1TC  |



11W1 Male/Female

17W2 Male/Female

TOLERANCE UNLESS OTHERWISE SPECIFIED DO NOT MAKE MANUAL REVISIONS TO MASTER.















13W3 Male





25W3 Male





2.77

24.77

23.36

PCB EDGE

36W4 Female



13W6 Male





30.50

2.77

22.16

20.78

13W6 Female

13W3 Female

.X±0.25.XX±0.13.XXX±0.05

## 43W2 Female



17W5 Male

COMPLIANT







PCB EDGE

31.75

21.9







20.7

13.72

PCB EDGE





|                                                                  |                                        | SW REFERENCE NO.: 629 C                                                                                                                                                                                        | OMBO ASSEMBLY           |            |       |
|------------------------------------------------------------------|----------------------------------------|----------------------------------------------------