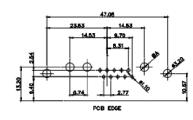

3W3 / 3WK3

5W1 Male/Female

7W2 Male/Female

21W4 Male/Female

27W2 Male/Female

5W5 Male

PCB EDGE

8W8 Male

11W1 Male/Female

17W2 Male/Female

TOLERANCE UNLESS OTHERWISE SPECIFIED DO NOT MAKE MANUAL REVISIONS TO MASTER.

13W3 Male

25W3 Male

2.77

24.77

23.36