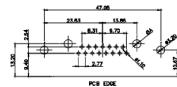

11W1 Male/Female

17W2 Male/Female

TOLERANCE UNLESS OTHERWISE SPECIFIED DO NOT MAKE MANUAL REVISIONS TO MASTER.

13W3 Male

25W3 Male

2.77

24.77

23.36

13W3 Female

.X±0.25.XX±0.13.XXX±0.05