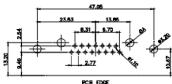

PCB EDGE

36W4 Female

13W6 Male

30.50

2.77

22.16

20.78

13W6 Female

13W3 Female

.X±0.25.XX±0.13.XXX±0.05