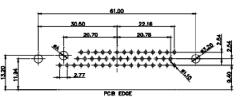

|                              | PART NUMBER:       | 629-3W3- | 650-1TC  |



11W1 Male/Female

17W2 Male/Female

TOLERANCE UNLESS OTHERWISE SPECIFIED DO NOT MAKE MANUAL REVISIONS TO MASTER.















13W3 Male





25W3 Male





2.77

24.77

23.36

PCB EDGE

36W4 Female



13W6 Male





30.50

2.77

22.16

20.78

13W6 Female

13W3 Female

.X±0.25.XX±0.13.XXX±0.05

## 43W2 Female



17W5 Male

COMPLIANT







PCB EDGE

31.75

21.9







20.7

13.72

PCB EDGE





|                                                                  |                                        | SW REFERENCE NO.: 629 C                                                                                                                                                                                        | OMBO ASSEMBLY           |            |       |
|------------------------------------------------------------------|----------------------------------------|----------------------------------------------------------------------------------------------------------------------------------------------------------------------------------------------------------------|-------------------------|------------|-------|
|