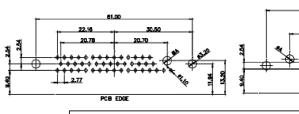

3W3 / 3WK3

5W1 Male/Female

7W2 Male/Female

21W4 Male/Female

27W2 Male/Female

5W5 Male

PCB EDGE

8W8 Male

PCB EDGE

PCB EDGE

2.77 PCB EDGE

5W5 Female

8W8 Female

PCB EDGE

22.70 2.77 PCB EDGE

21W1 Male/Female