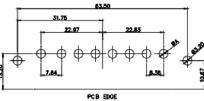

OF | 4     |
| EDAC INC<br>TORONTO, ONTARIO<br>CANADA                                                            | OR USED AS THE BASIS FOR THE                                         | DRAWING NUMBER: 629-3W3 | -650-1TC   | ISSUE |
| YOUR CONNECTION TO QUALITY & SERVICE MANUFACTURE OR SALE OF APPARATUS WITHOUT WRITTEN PERMISSION. | PART NUMBER: 629-3W3                                                 | -650-1TC                | 1          |       |





THIS SERIES FULLY CONFORMS TO THE EUROPEAN UNION DIRECTIVES 2011/65/EU FOR RoHS COMPLIANCY.





THIS IS A C.A.D. GENERATED DRAWING DO NOT MAKE MANUAL REVISIONS TO MASTER.



**ISSUE NUMBER** ORIGINAL

 $\overline{(1)}$ 



3W3 / 3WK3

5W1 Male/Female

7W2 Male/Female



21W4 Male/Female

27W2 Male/Female



5W5 Male



PCB EDGE

8W8 Male



PCB EDGE



PCB EDGE

2.77 PCB EDGE

5W5 Female



8W8 Female



PCB EDGE

22.70 2.77 PCB EDGE

21W1 Male/Female



CURRENT RATING / ØA 10A / 2.2 20A / 3.3 30A / 3.7 40A / 4.2





1







|