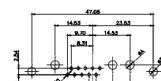

3W3 / 3WK3

5W1 Male/Female

7W2 Male/Female

21W4 Male/Female

27W2 Male/Female

5W5 Male

PCB EDGE

8W8 Male

11W1 Male/Female

17W2 Male/Female

TOLERANCE UNLESS OTHERWISE SPECIFIED DO NOT MAKE MANUAL REVISIONS TO MASTER.

13W3 Male

25W3 Male

2.77

24.77

23.36