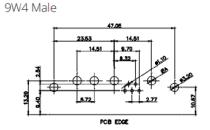

|                              | PART NUMBER:       | 629-3W3- | 650-1TC  |



11W1 Male/Female

17W2 Male/Female

TOLERANCE UNLESS OTHERWISE SPECIFIED DO NOT MAKE MANUAL REVISIONS TO MASTER.















13W3 Male





25W3 Male





2.77

24.77

23.36

PCB EDGE

36W4 Female



13W6 Male





30.50

2.77

22.16

20.78

13W6 Female

13W3 Female

.X±0.25.XX±0.13.XXX±0.05

## 43W2 Female



17W5 Male

COMPLIANT







PCB EDGE

31.75

21.9







20.7

13.72

PCB EDGE





|                                                                  |                                        | SW REFERENCE NO.: 629 C                                                                                                                                                                                        | OMBO ASSEMBLY           |            |       |
|------------------------------------------------------------------|----------------------------------------|--------------------------------------------