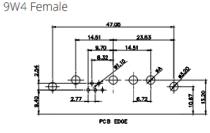

|                              | PART NUMBER:       | 629-3W3- | 650-1TC  |



11W1 Male/Female

17W2 Male/Female

TOLERANCE UNLESS OTHERWISE SPECIFIED DO NOT MAKE MANUAL REVISIONS TO MASTER.















13W3 Male





25W3 Male





2.77

24.77

23.36

PCB EDGE

36W4 Female



13W6 Male





30.50

2.77

22.16

20.78

13W6 Female

13W3 Female

.X±0.25.XX±0.13.XXX±0.05

## 43W2 Female



17W5 Male

COMPLIANT







PCB EDGE

31.75

21.9







20.7

13.72

PCB EDGE





|                                                                  |                                        | SW REFERENCE NO.: 629 C                                                                                                                                                                                        | OMBO ASSEMBLY           |            |       |
|------------------------------------------------------------------|----------------------------------------|------------------------------------------------