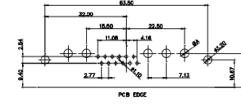

11W1 Male/Female

17W2 Male/Female

TOLERANCE UNLESS OTHERWISE SPECIFIED DO NOT MAKE MANUAL REVISIONS TO MASTER.

13W3 Male

25W3 Male

2.77

24.77

23.36