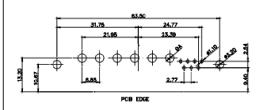

|                              | PART NUMBER:       | 629-3W3- | 650-1TC  |



11W1 Male/Female

17W2 Male/Female

TOLERANCE UNLESS OTHERWISE SPECIFIED DO NOT MAKE MANUAL REVISIONS TO MASTER.















13W3 Male





25W3 Male





2.77

24.77

23.36

PCB EDGE

36W4 Female



13W6 Male





30.50

2.77

22.16

20.78

13W6 Female

13W3 Female

.X±0.25.XX±0.13.XXX±0.05

## 43W2 Female



17W5 Male

COMPLIANT







PCB EDGE

31.75

21.9







20.7

13.72

PCB EDGE





|                                                                  |                                        | SW REFERENCE NO.: 629 C                                                                                                                                                                                        | OMBO ASSEMBLY           |            |       |
|------------------------------------------------------------------|----------------------------------------|--------------------------------------------------------------------------------------------------------------------------------------------