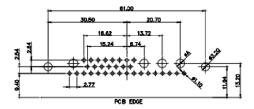

|                              | PART NUMBER:       | 629-3W3- | 650-1TC  |



11W1 Male/Female

17W2 Male/Female

TOLERANCE UNLESS OTHERWISE SPECIFIED DO NOT MAKE MANUAL REVISIONS TO MASTER.















13W3 Male





25W3 Male





2.77

24.77

23.36

PCB EDGE

36W4 Female



13W6 Male





30.50

2.77

22.16

20.78

13W6 Female

13W3 Female

.X±0.25.XX±0.13.XXX±0.05

## 43W2 Female



17W5 Male

COMPLIANT







PCB EDGE

31.75

21.9







20.7

13.72

PCB EDGE





|                                                                  |                                        | SW REFERENCE NO.: 629 C                                                                                                                                                                                        | OMBO ASSEMBLY           |            |       |
|------------------------------------------------------------------|----------------------------------------|-------------------------------------------------------------------------------------------------------------------------------