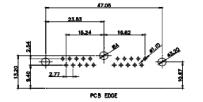

R USED AS THE BASIS FOR THE                                         | DRAWING NUMBER: 629-3W3 | -650-1TC   | ISSUE |
| YOUR CONNECTION TO QUALITY & SERVICE MANUFACTURE OR SALE OF APPARATUS WITHOUT WRITTEN PERMISSION. | PART NUMBER: 629-3W3                                                 | -650-1TC                | 1          |       |





THIS SERIES FULLY CONFORMS TO THE EUROPEAN UNION DIRECTIVES 2011/65/EU FOR RoHS COMPLIANCY.





THIS IS A C.A.D. GENERATED DRAWING DO NOT MAKE MANUAL REVISIONS TO MASTER.



**ISSUE NUMBER** ORIGINAL

 $\overline{(1)}$ 



3W3 / 3WK3

5W1 Male/Female

7W2 Male/Female



21W4 Male/Female

27W2 Male/Female



5W5 Male



PCB EDGE

8W8 Male



PCB EDGE



PCB EDGE

2.77 PCB EDGE

5W5 Female



8W8 Female



PCB EDGE

22.70 2.77 PCB EDGE

21W1 Male/Female



CURRENT RATING / ØA 10A / 2.2 20A / 3.3 30A / 3.7 40A / 4.2





1







|