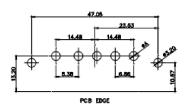

CONTACT CODE 40 POWER CONTACT FOOTPRINT - 13.20mm 40 IS STANDARD AS SHOWN ON SHEETS 3 & 4 CONTACT CODE 50 POWER CONTACT FOOTPRINT - 20.33mm

|                                                                                                   | SW REFERENCE NO.: 629 C                                              | OMBO ASSEMBLY           |            |       |
|---------------------------------------------------------------------------------------------------|----------------------------------------------------------------------|-------------------------|------------|-------|
| COMBINATION                                                                                       | DRAWN: C.B                                                           | DATE: JAN. 01/2019      |            |       |
|                                                                                                   | CHECKED:                                                             | DATE:                   |            |       |
| EDAC INC                                                                                          | THESE DRAWINGS AND SPECIFICATIONS<br>ARE THE PROPERTY OF EDAC INCAND | SCALE: (IN C.A.D. 1:1)  | SHEET 1 OF | 4     |
| EDAC INC<br>TORONTO, ONTARIO<br>CANADA                                                            | OR USED AS THE BASIS FOR THE                                         | DRAWING NUMBER: 629-3W3 | -650-1TC   | ISSUE |
| YOUR CONNECTION TO QUALITY & SERVICE MANUFACTURE OR SALE OF APPARATUS WITHOUT WRITTEN PERMISSION. | PART NUMBER: 629-3W3                                                 | -650-1TC                | 1          |       |