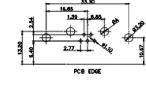

|                              | PART NUMBER:       | 629-3W3- | 650-1TC  |



11W1 Male/Female

17W2 Male/Female

TOLERANCE UNLESS OTHERWISE SPECIFIED DO NOT MAKE MANUAL REVISIONS TO MASTER.















13W3 Male





25W3 Male





2.77

24.77

23.36

PCB EDGE

36W4 Female



13W6 Male





30.50

2.77

22.16

20.78

13W6 Female

13W3 Female

.X±0.25.XX±0.13.XXX±0.05

## 43W2 Female



17W5 Male

COMPLIANT







PCB EDGE

31.75

21.9







20.7

13.72

PCB EDGE





|                                                                  |                                        | SW REFERENCE NO.: 629 C                                                                                                                                                                                        | OMBO ASSEMBLY           |            |       |
|--------------------------------