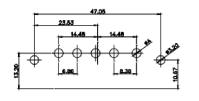

CONTACT CODE 40 POWER CONTACT FOOTPRINT - 13.20mm 40 IS STANDARD AS SHOWN ON SHEETS 3 & 4 CONTACT CODE 50 POWER CONTACT FOOTPRINT - 20.33mm

|                                                                                                   | SW REFERENCE NO.: 629 C                                              | OMBO ASSEMBLY           |            |       |
|---------------------------------------------------------------------------------------------------|----------------------------------------------------------------------|-------------------------|------------|-------|
| COMBINATION                                                                                       | DRAWN: C.B                                                           | DATE: JAN. 01/2019      |            |       |
|                                                                                                   | CHECKED:                                                             | DATE:                   |            |       |
| EDAC INC                                                                                          | THESE DRAWINGS AND SPECIFICATIONS<br>ARE THE PROPERTY OF EDAC INCAND | SCALE: (IN C.A.D. 1:1)  | SHEET 1 OF | 4     |
| EDAC INC<br>TORONTO, ONTARIO<br>CANADA                                                            | OR USED AS THE BASIS FOR THE                                         | DRAWING NUMBER: 629-3W3 | -650-1TC   | ISSUE |
| YOUR CONNECTION TO QUALITY & SERVICE MANUFACTURE OR SALE OF APPARATUS WITHOUT WRITTEN PERMISSION. | PART NUMBER: 629-3W3                                                 | -650-1TC                | 1          |       |