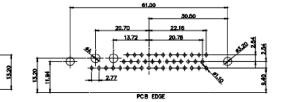

|                              | PART NUMBER:       | 629-3W3- | 650-1TC  |



11W1 Male/Female

17W2 Male/Female

TOLERANCE UNLESS OTHERWISE SPECIFIED DO NOT MAKE MANUAL REVISIONS TO MASTER.















13W3 Male





25W3 Male





2.77

24.77

23.36

PCB EDGE

36W4 Female



13W6 Male





30.50

2.77

22.16

20.78

13W6 Female

13W3 Female

.X±0.25.XX±0.13.XXX±0.05

## 43W2 Female



17W5 Male

COMPLIANT







PCB EDGE

31.75

21.9







20.7

13.72

PCB EDGE





|                                                                  |                                        | SW REFERENCE NO.: 629 C                                                                                                                                                                                        | OMBO ASSEMBLY           |            |       |
|------------------------------------------------------------------|----------------------------------------|----------------------------------------------------------------------------------------------------------------------------------------------------------------------------------------------------------------|-------------------------|----