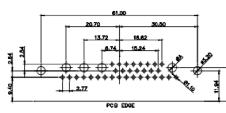

|                              | PART NUMBER:       | 629-3W3- | 650-1TC  |



11W1 Male/Female

17W2 Male/Female

TOLERANCE UNLESS OTHERWISE SPECIFIED DO NOT MAKE MANUAL REVISIONS TO MASTER.















13W3 Male





25W3 Male





2.77

24.77

23.36

PCB EDGE

36W4 Female



13W6 Male





30.50

2.77

22.16

20.78

13W6 Female

13W3 Female

.X±0.25.XX±0.13.XXX±0.05

## 43W2 Female



17W5 Male

COMPLIANT







PCB EDGE

31.75

21.9







20.7

13.72

PCB EDGE





|                                                                  |                                        | SW REFERENCE NO.: 629 C                                                                                                                                                                                        | OMBO ASSEMBLY           |            |       |
|------------------------------------------------------------------|----------------------------------------|--------------------------------------------------------------------------------