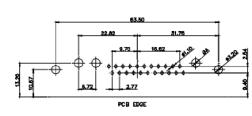

|                              | PART NUMBER:       | 629-3W3- | 650-1TC  |



11W1 Male/Female

17W2 Male/Female

TOLERANCE UNLESS OTHERWISE SPECIFIED DO NOT MAKE MANUAL REVISIONS TO MASTER.















13W3 Male





25W3 Male





2.77

24.77

23.36

PCB EDGE

36W4 Female



13W6 Male





30.50

2.77

22.16

20.78

13W6 Female

13W3 Female

.X±0.25.XX±0.13.XXX±0.05

## 43W2 Female



17W5 Male

COMPLIANT







PCB EDGE

31.75

21.9







20.7

13.72

PCB EDGE





|                                                                  |                                        | SW REFERENCE NO.: 629 C                                                                                                                                                                                        | OMBO ASSEMBLY           |            |       |
|------------------------------------------------------------------|----------------------------------------|----------------------------------------------