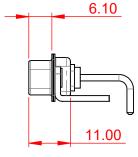

CONTACT CODE 40 POWER CONTACT FOOTPRINT - 13.20mm 40 IS STANDARD AS SHOWN ON SHEETS 3 & 4 CONTACT CODE 50 POWER CONTACT FOOTPRINT - 20.33mm

|                                                                                                   | SW REFERENCE NO.: 629 C                                              | OMBO ASSEMBLY           |            |       |
|---------------------------------------------------------------------------------------------------|----------------------------------------------------------------------|-------------------------|------------|-------|
| COMBINATION                                                                                       | DRAWN: C.B                                                           | DATE: JAN. 01/2019      |            |       |
|                                                                                                   | CHECKED:                                                             | DATE:                   |            |       |
| EDAC INC                                                                                          | THESE DRAWINGS AND SPECIFICATIONS<br>ARE THE PROPERTY OF EDAC INCAND | SCALE: (IN C.A.D. 1:1)  | SHEET 1 OF | 4     |
| EDAC INC<br>TORONTO, ONTARIO<br>CANADA                                                            | OR USED AS THE BASIS FOR THE                                         | DRAWING NUMBER: 629-3W3 | -650-1TC   | ISSUE |
| YOUR CONNECTION TO QUALITY & SERVICE MANUFACTURE OR SALE OF APPARATUS WITHOUT WRITTEN PERMISSION. | PART NUMBER: 629-3W3                                                 | -650-1TC                | 1          |       |