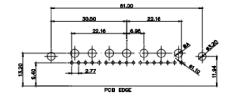

11W1 Male/Female

17W2 Male/Female

TOLERANCE UNLESS OTHERWISE SPECIFIED DO NOT MAKE MANUAL REVISIONS TO MASTER.

13W3 Male

25W3 Male

2.77

24.77

23.36

PCB EDGE

36W4 Female

13W6 Male

30.50

2.77

22.16

20.78

13W6 Female