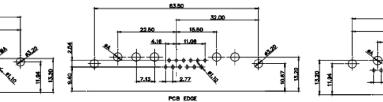

11W1 Male/Female

17W2 Male/Female

TOLERANCE UNLESS OTHERWISE SPECIFIED DO NOT MAKE MANUAL REVISIONS TO MASTER.

13W3 Male

25W3 Male

2.77

24.77

23.36

PCB EDGE

36W4 Female

13W6 Male

30.50

2.77

22.16

20.78

13W6 Female