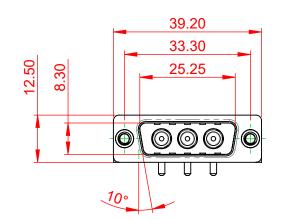

CONTACT CODE 40 POWER CONTACT FOOTPRINT - 13.20mm 40 IS STANDARD AS SHOWN ON SHEETS 3 & 4 CONTACT CODE 50 POWER CONTACT FOOTPRINT - 20.33mm

|                                                                                                   | SW REFERENCE NO.: 629 C                                              | OMBO ASSEMBLY           |            |       |
|---------------------------------------------------------------------------------------------------|----------------------------------------------------------------------|-------------------------|------------|-------|
| COMBINATION                                                                                       | DRAWN: C.B                                                           | DATE: JAN. 01/2019      |            |       |
|                                                                                                   | CHECKED:                                                             | DATE:                   |            |       |
| EDAC INC                                                                                          | THESE DRAWINGS AND SPECIFICATIONS<br>ARE THE PROPERTY OF EDAC INCAND | SCALE: (IN C.A.D. 1:1)  | SHEET 1 OF | 4     |
| EDAC INC<br>TORONTO, ONTARIO<br>CANADA                                                            | OR USED AS THE BASIS FOR THE                                         | DRAWING NUMBER: 629-3W3 | -650-1TC   | ISSUE |
| YOUR CONNECTION TO QUALITY & SERVICE MANUFACTURE OR SALE OF APPARATUS WITHOUT WRITTEN PERMISSION. | PART NUMBER: 629-3W3                                                 | -650-1TC                | 1          |       |