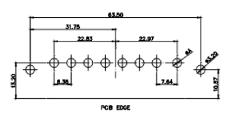

3W3 / 3WK3

5W1 Male/Female

7W2 Male/Female

21W4 Male/Female

27W2 Male/Female

5W5 Male

PCB EDGE

8W8 Male

11W1 Male/Female

17W2 Male/Female

TOLERANCE UNLESS OTHERWISE SPECIFIED DO NOT MAKE MANUAL REVISIONS TO MASTER.

13W3 Male

25W3 Male

2.77

24.77

23.36