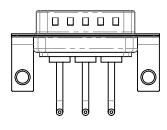

3W3 / 3WK3

5W1 Male/Female

7W2 Male/Female

21W4 Male/Female

27W2 Male/Female

5W5 Male

PCB EDGE

8W8 Male