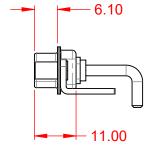

**INSULATOR RESISTANCE:** DIELECTRIC WITHSTANDING VOLTAGE:

-55°C ~ 125°C

5000MΩ min.

1000V AC rms

|                                        |                                                                 |                                                                        | SW REFERENCE NO.: 629 COMBO ASSEMBLY |                  |    |
|----------------------------------------|-----------------------------------------------------------------|------------------------------------------------------------------------|--------------------------------------|------------------|----|
|                                        | COMBINATION D-SUB                                               |                                                                        |                                      | DATE: JAN. 01/20 | 19 |
|                                        |                                                                 |                                                                        | CHECKED:                             | DATE:            |    |
| EDAC INC<br>TORONTO, ONTARIO<br>CANADA | EDAC INC                                                        | THESE DRAWINGS AND SPECIFICATIONS<br>ARE THE PROPERTY OF EDAC INC.,AND | SCALE: (IN C.A.D. 1:1)               | SHEET 1 OF       | 2  |
|                                        | SHALL NOT BE REPRODUCED, OR COPIED OR USED AS THE BASIS FOR THE | DRAWING NUMBER: 629-3WK                                                | 3650-2N6                             | ISSUE            |    |
| YOUR CONNECTION                        | TO QUALITY & SERVICE                                            | MANUFACTURE OR SALE OF APPARATUS<br>WITHOUT WRITTEN PERMISSION.        | PART NUMBER: 629-3WK                 | 3650-2N6         | 1  |