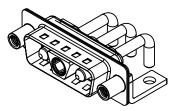

**INSULATOR RESISTANCE:** DIELECTRIC WITHSTANDING VOLTAGE:

-55°C ~ 125°C

5000MΩ min.

1000V AC rms

|                                        |                                                                 |                                                                        | SW REFERENCE NO.: 629 COMBO ASSEMBLY |                  |    |
|----------------------------------------|-----------------------------------------------------------------|------------------------------------------------------------------------|--------------------------------------|------------------|----|
|                                        | COMBINATION D-SUB                                               |                                                                        |                                      | DATE: JAN. 01/20 | 19 |
|                                        |                                                                 |                                                                        | CHECKED:                             | DATE:            |    |
| EDAC INC<br>TORONTO, ONTARIO<br>CANADA | EDAC INC                                                        | THESE DRAWINGS AND SPECIFICATIONS<br>ARE THE PROPERTY OF EDAC INC.,AND | SCALE: (IN C.A.D. 1:1)               | SHEET 1 OF       | 2  |
|                                        | SHALL NOT BE REPRODUCED, OR COPIED OR USED AS THE BASIS FOR THE | DRAWING NUMBER: 629-3WK                                                | 3650-2N6                             | ISSUE            |    |
| YOUR CONNECTION                        | TO QUALITY & SERVICE                                            | MANUFACTURE OR SALE OF APPARATUS<br>WITHOUT WRITTEN PERMISSION.        | PART NUMBER: 629-3WK                 | 3650-2N6         | 1  |