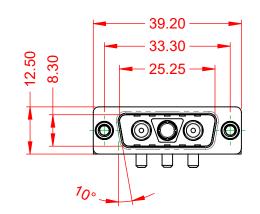

**INSULATOR RESISTANCE:** DIELECTRIC WITHSTANDING VOLTAGE:

-55°C ~ 125°C

5000MΩ min.

1000V AC rms

|                                        |                                                                 |                                                                        | SW REFERENCE NO.: 629 COMBO ASSEMBLY |                  |    |
|----------------------------------------|-----------------------------------------------------------------|------------------------------------------------------------------------|--------------------------------------|------------------|----|
|                                        | COMBINATION D-SUB                                               |                                                                        |                                      | DATE: JAN. 01/20 | 19 |
|                                        |                                                                 |                                                                        | CHECKED:                             | DATE:            |    |
| EDAC INC<br>TORONTO, ONTARIO<br>CANADA | EDAC INC                                                        | THESE DRAWINGS AND SPECIFICATIONS<br>ARE THE PROPERTY OF EDAC INC.,AND | SCALE: (IN C.A.D. 1:1)               | SHEET 1 OF       | 2  |
|                                        | SHALL NOT BE REPRODUCED, OR COPIED OR USED AS THE BASIS FOR THE | DRAWING NUMBER: 629-3WK                                                | 3650-2N6                             | ISSUE            |    |
| YOUR CONNECTION                        | TO QUALITY & SERVICE                                            | MANUFACTURE OR SALE OF APPARATUS<br>WITHOUT WRITTEN PERMISSION.        | PART NUMBER: 629-3WK                 | 3650-2N6         | 1  |