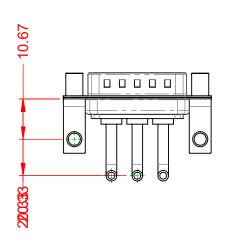

**INSULATOR RESISTANCE:** DIELECTRIC WITHSTANDING VOLTAGE:

-55°C ~ 125°C

5000MΩ min.

1000V AC rms

|                                        |                                                                 |                                                                        | SW REFERENCE NO.: 629 COMBO ASSEMBLY |                  |    |
|----------------------------------------|-----------------------------------------------------------------|------------------------------------------------------------------------|--------------------------------------|------------------|----|
|                                        | COMBINATION D-SUB                                               |                                                                        |                                      | DATE: JAN. 01/20 | 19 |
|                                        |                                                                 |                                                                        | CHECKED:                             | DATE:            |    |
| EDAC INC<br>TORONTO, ONTARIO<br>CANADA | EDAC INC                                                        | THESE DRAWINGS AND SPECIFICATIONS<br>ARE THE PROPERTY OF EDAC INC.,AND | SCALE: (IN C.A.D. 1:1)               | SHEET 1 OF       | 2  |
|                                        | SHALL NOT BE REPRODUCED, OR COPIED OR USED AS THE BASIS FOR THE | DRAWING NUMBER: 629-3WK                                                | 3650-2N6                             | ISSUE            |    |
| YOUR CONNECTION                        | TO QUALITY & SERVICE                                            | MANUFACTURE OR SALE OF APPARATUS<br>WITHOUT WRITTEN PERMISSION.        | PART NUMBER: 629-3WK                 | 3650-2N6         | 1  |