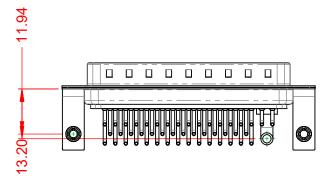

.X±0.25.XX±0.13.XXX±0.05

|                                      | SW REFERENCE NO.: 629 COMBO ASSEMBLY                                                                   |                         |                  |       |
|--------------------------------------|--------------------------------------------------------------------------------------------------------|-------------------------|------------------|-------|
| COMBINATION                          | COMBINATION D-SUB                                                                                      |                         | DATE: JAN. 01/20 | 19    |
|                                      |                                                                                                        |                         | DATE:            |       |
| EDAC INC                             | ARE THE PROPERTY OF EDAC INC.,AND<br>SHALL NOT BE REPRODUCED,OR COPIED<br>OR USED AS THE BASIS FOR THE | SCALE: (IN C.A.D. 1:1)  | SHEET 1 OF       | 2     |
| TORONTO, ONTARIO<br>CANADA           |                                                                                                        | DRAWING NUMBER: 629-47W | 1240-3NB         | ISSUE |
| YOUR CONNECTION TO QUALITY & SERVICE | MANUFACTURE OR SALE OF APPARATUS<br>WITHOUT WRITTEN PERMISSION.                                        | PART NUMBER: 629-47W    | 1240-3NB         | 1     |