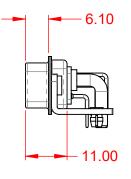

.X±0.25.XX±0.13.XXX±0.05

|                                      | SW REFERENCE NO.: 629 COMBO ASSEMBLY                                                                   |                         |                  |       |
|--------------------------------------|--------------------------------------------------------------------------------------------------------|-------------------------|------------------|-------|
| COMBINATION                          | COMBINATION D-SUB                                                                                      |                         | DATE: JAN. 01/20 | 19    |
|                                      |                                                                                                        |                         | DATE:            |       |
| EDAC INC                             | ARE THE PROPERTY OF EDAC INC.,AND<br>SHALL NOT BE REPRODUCED,OR COPIED<br>OR USED AS THE BASIS FOR THE | SCALE: (IN C.A.D. 1:1)  | SHEET 1 OF       | 2     |
| TORONTO, ONTARIO<br>CANADA           |                                                                                                        | DRAWING NUMBER: 629-47W | 1240-3NB         | ISSUE |
| YOUR CONNECTION TO QUALITY & SERVICE | MANUFACTURE OR SALE OF APPARATUS<br>WITHOUT WRITTEN PERMISSION.                                        | PART NUMBER: 629-47W    | 1240-3NB         | 1     |