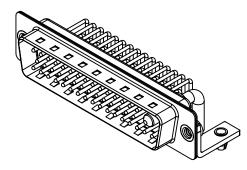

.X±0.25.XX±0.13.XXX±0.05

|                                      | SW REFERENCE NO.: 629 COMBO ASSEMBLY                                                                   |                         |                  |       |
|--------------------------------------|--------------------------------------------------------------------------------------------------------|-------------------------|------------------|-------|
| COMBINATION                          | COMBINATION D-SUB                                                                                      |                         | DATE: JAN. 01/20 | 19    |
|                                      |                                                                                                        |                         | DATE:            |       |
| EDAC INC                             | ARE THE PROPERTY OF EDAC INC.,AND<br>SHALL NOT BE REPRODUCED,OR COPIED<br>OR USED AS THE BASIS FOR THE | SCALE: (IN C.A.D. 1:1)  | SHEET 1 OF       | 2     |
| TORONTO, ONTARIO<br>CANADA           |                                                                                                        | DRAWING NUMBER: 629-47W | 1240-3NB         | ISSUE |
| YOUR CONNECTION TO QUALITY & SERVICE | MANUFACTURE OR SALE OF APPARATUS<br>WITHOUT WRITTEN PERMISSION.                                        | PART NUMBER: 629-47W    | 1240-3NB         | 1     |