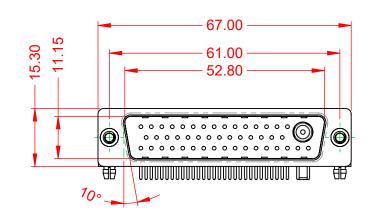

.X±0.25.XX±0.13.XXX±0.05

|                                      | SW REFERENCE NO.: 629 COMBO ASSEMBLY                                                                   |                         |                  |       |
|--------------------------------------|--------------------------------------------------------------------------------------------------------|-------------------------|------------------|-------|
| COMBINATION                          | COMBINATION D-SUB                                                                                      |                         | DATE: JAN. 01/20 | 19    |
|                                      |                                                                                                        |                         | DATE:            |       |
| EDAC INC                             | ARE THE PROPERTY OF EDAC INC.,AND<br>SHALL NOT BE REPRODUCED,OR COPIED<br>OR USED AS THE BASIS FOR THE | SCALE: (IN C.A.D. 1:1)  | SHEET 1 OF       | 2     |
| TORONTO, ONTARIO<br>CANADA           |                                                                                                        | DRAWING NUMBER: 629-47W | 1240-3NB         | ISSUE |
| YOUR CONNECTION TO QUALITY & SERVICE | MANUFACTURE OR SALE OF APPARATUS<br>WITHOUT WRITTEN PERMISSION.                                        | PART NUMBER: 629-47W    | 1240-3NB         | 1     |