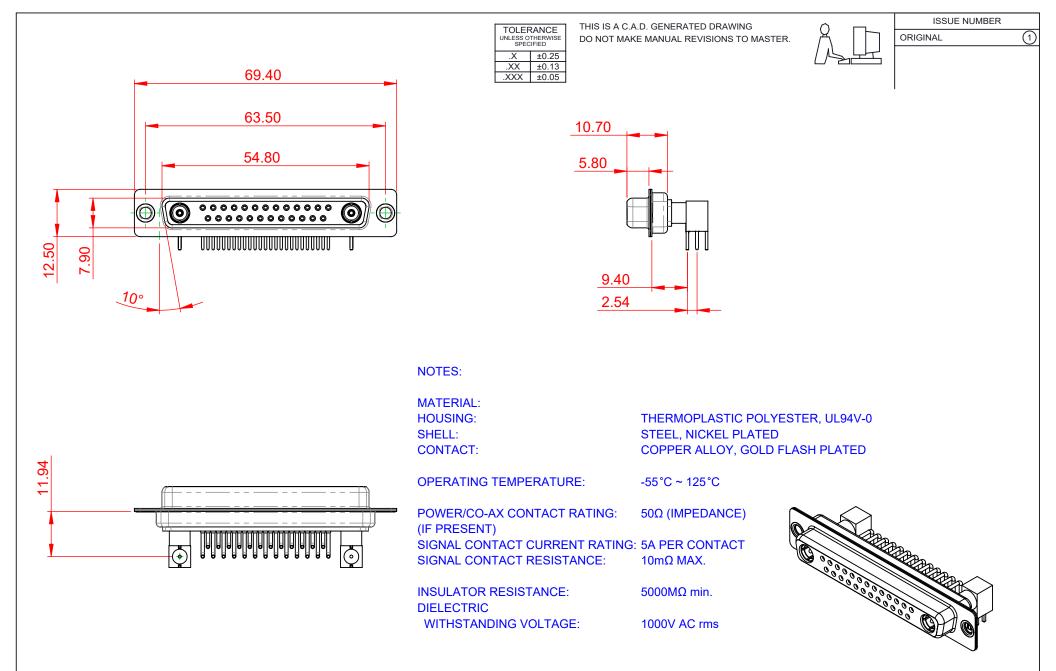

|                                      | COMBINATION D-SUB                                                                                                                                                                                              |                                 | SW REFERENCE NO.: 630 COMBO ASSEMBLY |       |  |
|--------------------------------------|----------------------------------------------------------------------------------------------------------------------------------------------------------------------------------------------------------------|---------------------------------|--------------------------------------|-------|--|
| COMBINATION                          |                                                                                                                                                                                                                |                                 | DATE: JAN. 01/20                     | 19    |  |
|                                      |                                                                                                                                                                                                                | CHECKED:                        | DATE:                                |       |  |
|                                      | THESE DRAWINGS AND SPECIFICATIONS<br>ARE THE PROPERTY OF EDAC INC.,AND<br>SHALL NOT BE REPRODUCED,OR COPIED<br>OR USED AS THE BASIS FOR THE<br>MANUFACTURE OR SALE OF APPARATUS<br>WITHOUT WRITTEN PERMISSION. | SCALE: (IN C.A.D. 1:1)          | SHEET 1 OF                           | 2     |  |
| TORONTO, ONTARIO<br>CANADA           |                                                                                                                                                                                                                | DRAWING NUMBER: 630-27W2240-5N1 |                                      | ISSUE |  |
| YOUR CONNECTION TO QUALITY & SERVICE |                                                                                                                                                                                                                | PART NUMBER: 630-27W            | 2240-5N1                             | 1     |  |