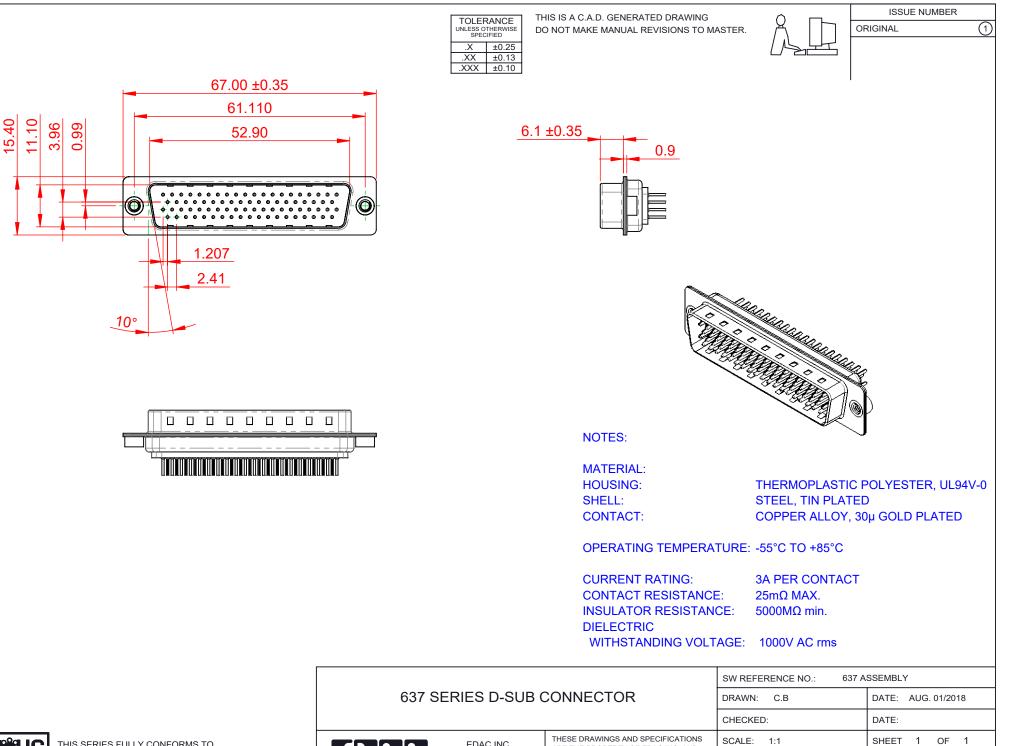

THIS SERIES FULLY CONFORMS TO THE EUROPEAN UNION DIRECTIVES 2011/65/EU FOR RoHS COMPLIANCY. COMPLIANT

ARE THE PROPERTY OF EDAC INC..AND SHALL NOT BE REPRODUCED, OR COPIED OR USED AS THE BASIS FOR THE MANUFACTURE OR SALE OF APPARATUS WITHOUT WRITTEN PERMISSION.

| SW REFERENCE NO.: 637 ASSEMBLY |                 |                    |   |       |   |
|--------------------------------|-----------------|--------------------|---|-------|---|
| DRAWN: C.B                     |                 | DATE: AUG. 01/2018 |   |       |   |
| CHECKED:                       |                 | DATE:              |   |       |   |
| SCALE: 1:1                     |                 | SHEET              | 1 | OF    | 1 |
| DRAWING NUMBER:                | 637-078-630-242 |                    |   | ISSUE |   |
| PART NUMBER:                   | 637-078-630-242 |                    |   | 1     |   |
|                                |                 |                    |   |       |   |