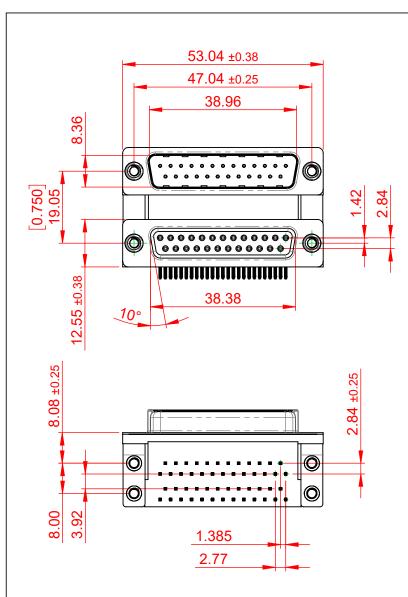

THIS IS A C.A.D. GENERATED DRAWING TOLERANCE UNLESS OTHERWISE SPECIFIED DO NOT MAKE MANUAL REVISIONS TO MASTER.

.X ±0.25 .XX ±0.13

NOTES:

MATERIAL:

HOUSING: THERMOPLASTIC POLYESTER, UL94V-0, **BLACK IN COLOUR** SHELL: STEEL, NICKEL PLATED CONTACT: COPPER ALLOY, 30µ GOLD PLATING

OPERATING TEMPERATURE: -55°C ~ 85°C

**CURRENT RATING: 3A PER CONTACT** CONTACT RESISTANCE:  $25m\Omega$  MAX. INSULATOR RESISTANCE: 5000MΩ min. DIELECTRIC WITHSTANDING VOLTAGE: 1000V AC rms

| 663 SERIES D-SUB CONNECTOR                                                     |                                                                                                                                                                                                                | SW REFERENCE NO.: 663 ASSEMBLY  |                    |       |
|--------------------------------------------------------------------------------|----------------------------------------------------------------------------------------------------------------------------------------------------------------------------------------------------------------|---------------------------------|--------------------|-------|
|                                                                                |                                                                                                                                                                                                                | DRAWN: C.B                      | DATE: AUG. 01/2018 |       |
|                                                                                |                                                                                                                                                                                                                | HECKED: DATE:                   |                    |       |
| EDAG INC<br>TORONTO, ONTARIO<br>CANADA<br>YOUR CONNECTION TO QUALITY & SERVICE | THESE DRAWINGS AND SPECIFICATIONS<br>ARE THE PROPERTY OF EDAC INC.,AND<br>SHALL NOT BE REPRODUCED,OR COPIED<br>OR USED AS THE BASIS FOR THE<br>MANUFACTURE OR SALE OF APPARATUS<br>WITHOUT WRITTEN PERMISSION. | SCALE: (IN C.A.D. 1:1)          | SHEET 1 OF         | 1     |
|                                                                                |                                                                                                                                                                                                                | DRAWING NUMBER: 663-025-664-055 |                    | ISSUE |
|                                                                                |                                                                                                                                                                                                                | PART NUMBER: 663-025-           | 664-055            | 1     |

THIS SERIES FULLY CONFORMS TO THE EUROPEAN UNION DIRECTIVES 2011/65/EU FOR RoHS COMPLIANCY.