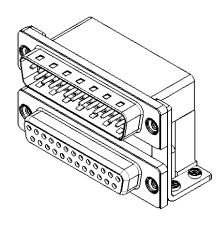

THIS IS A C.A.D. GENERATED DRAWING TOLERANCE UNLESS OTHERWISE SPECIFIED DO NOT MAKE MANUAL REVISIONS TO MASTER.

.X ±0.25 .XX ±0.13

NOTES:

MATERIAL:

HOUSING: THERMOPLASTIC POLYESTER, UL94V-0, **BLACK IN COLOUR** SHELL: STEEL, NICKEL PLATED CONTACT: COPPER ALLOY, 30µ GOLD PLATING

OPERATING TEMPERATURE: -55°C ~ 85°C

**CURRENT RATING: 3A PER CONTACT** CONTACT RESISTANCE:  $25m\Omega$  MAX. INSULATOR RESISTANCE: 5000MΩ min. DIELECTRIC WITHSTANDING VOLTAGE: 1000V AC rms

| 663 SERIES D-SUB CONNECTOR                                                     |                                                                                                                                                                                                                | SW REFERENCE NO.: 663 ASSEMBLY  |                    |       |
|--------------------------------------------------------------------------------|----------------------------------------------------------------------------------------------------------------------------------------------------------------------------------------------------------------|---------------------------------|--------------------|-------|
|                                                                                |                                                                                                                                                                                                                | DRAWN: C.B                      | DATE: AUG. 01/2018 |       |
|                                                                                |                                                                                                                                                                                                                | HECKED: DATE:                   |                    |       |
| EDAG INC<br>TORONTO, ONTARIO<br>CANADA<br>YOUR CONNECTION TO QUALITY & SERVICE | THESE DRAWINGS AND SPECIFICATIONS<br>ARE THE PROPERTY OF EDAC INC.,AND<br>SHALL NOT BE REPRODUCED,OR COPIED<br>OR USED AS THE BASIS FOR THE<br>MANUFACTURE OR SALE OF APPARATUS<br>WITHOUT WRITTEN PERMISSION. | SCALE: (IN C.A.D. 1:1)          | SHEET 1 OF         | 1     |
|                                                                                |                                                                                                                                                                                                                | DRAWING NUMBER: 663-025-664-055 |                    | ISSUE |
|                                                                                |                                                                                                                                                                                                                | PART NUMBER: 663-025-           | 664-055            | 1     |

THIS SERIES FULLY CONFORMS TO THE EUROPEAN UNION DIRECTIVES 2011/65/EU FOR RoHS COMPLIANCY.