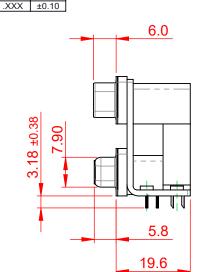

THIS IS A C.A.D. GENERATED DRAWING TOLERANCE UNLESS OTHERWISE SPECIFIED DO NOT MAKE MANUAL REVISIONS TO MASTER.

.X ±0.25 .XX ±0.13

NOTES:

MATERIAL:

HOUSING: THERMOPLASTIC POLYESTER, UL94V-0, **BLACK IN COLOUR** SHELL: STEEL, NICKEL PLATED CONTACT: COPPER ALLOY, 30µ GOLD PLATING

OPERATING TEMPERATURE: -55°C ~ 85°C

**CURRENT RATING: 3A PER CONTACT** CONTACT RESISTANCE:  $25m\Omega$  MAX. INSULATOR RESISTANCE: 5000MΩ min. DIELECTRIC WITHSTANDING VOLTAGE: 1000V AC rms

| 663 SERIES D-SUB CONNECTOR                                                     |                                                                                                                                                                                                                | SW REFERENCE NO.: 663 ASSEMBLY  |                    |       |
|--------------------------------------------------------------------------------|----------------------------------------------------------------------------------------------------------------------------------------------------------------------------------------------------------------|---------------------------------|--------------------|-------|
|                                                                                |                                                                                                                                                                                                                | DRAWN: C.B                      | DATE: AUG. 01/2018 |       |
|                                                                                |                                                                                                                                                                                                                | HECKED: DATE:                   |                    |       |
| EDAG INC<br>TORONTO, ONTARIO<br>CANADA<br>YOUR CONNECTION TO QUALITY & SERVICE | THESE DRAWINGS AND SPECIFICATIONS<br>ARE THE PROPERTY OF EDAC INC.,AND<br>SHALL NOT BE REPRODUCED,OR COPIED<br>OR USED AS THE BASIS FOR THE<br>MANUFACTURE OR SALE OF APPARATUS<br>WITHOUT WRITTEN PERMISSION. | SCALE: (IN C.A.D. 1:1)          | SHEET 1 OF         | 1     |
|                                                                                |                                                                                                                                                                                                                | DRAWING NUMBER: 663-025-664-055 |                    | ISSUE |
|                                                                                |                                                                                                                                                                                                                | PART NUMBER: 663-025-           | 664-055            | 1     |

THIS SERIES FULLY CONFORMS TO THE EUROPEAN UNION DIRECTIVES 2011/65/EU FOR RoHS COMPLIANCY.