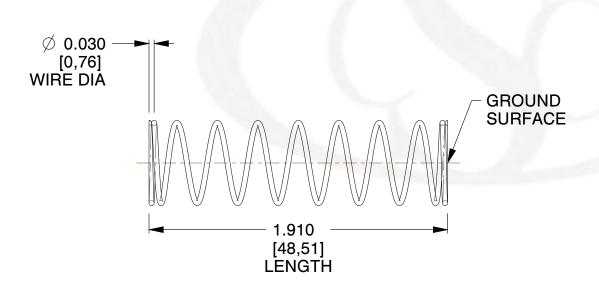

## **NOTES:**

1. Material : Stainless Steel

2. Finish : Glod Irridite3. Ends : Closed and Ground

4. Total Coils: 10.000

5. Sugg. Max. Deflection: 0.800 (in)6. Sugg. Max. Load: 2.300 (lbs)

7. All Drawing Dimensions are in Inches [mm]