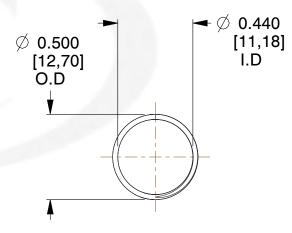

## **NOTES:**

1. Material : Stainless Steel

2. Finish : Glod Irridite3. Ends : Closed and Ground

4. Total Coils: 10.000

5. Sugg. Max. Deflection: 0.800 (in)6. Sugg. Max. Load: 2.300 (lbs)

7. All Drawing Dimensions are in Inches [mm]