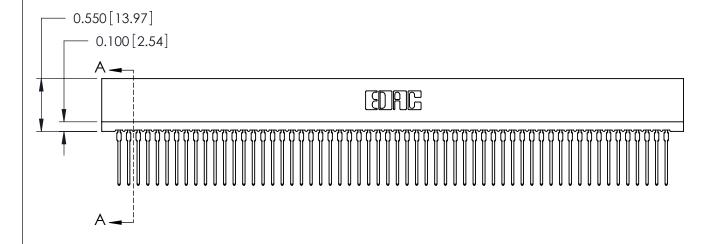

ORIGINAL

Contact Information
540-Wire Wrap, Regular Point - Tail LG.=.560(14.22)
.100" (2.54mm) Contact Spacing x .200" (5.08mm) Row Spacing

725 Series Ultra-Mate Card Edge Connector - Press Fit

Part Number: 725-116-540-201