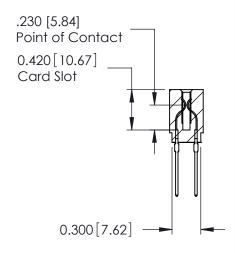

ORIGINAL

Contact Information
540-Wire Wrap, Regular Point - Tail LG.=.560(14.22)
.100" (2.54mm) Contact Spacing x .200" (5.08mm) Row Spacing

725 Series Ultra-Mate Card Edge Connector - Press Fit

Part Number: 725-116-540-201