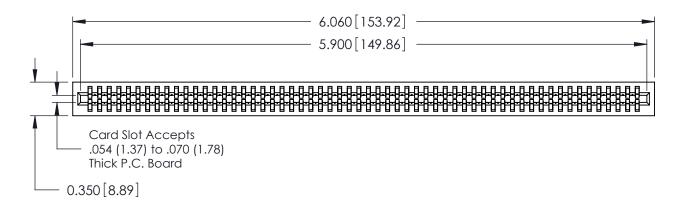

ORIGINAL

Contact Information
540-Wire Wrap, Regular Point - Tail LG.=.560(14.22)
.100" (2.54mm) Contact Spacing x .200" (5.08mm) Row Spacing

725 Series Ultra-Mate Card Edge Connector - Press Fit

Part Number: 725-116-540-201