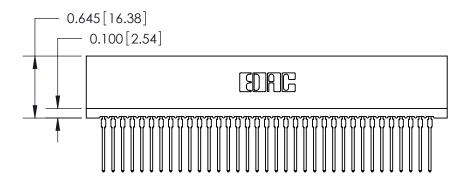

THIS IS A C.A.D. GENERATED DRAWING DO NOT MAKE MANUAL REVISIONS TO MASTER.

ISSUE NUMBER

ORIGINAL

Contact Information
540-Wire Wrap, Regular Point - Tail LG.=.560(14.22)
.100" (2.54mm) Contact Spacing x .200" (5.08mm) Row Spacing