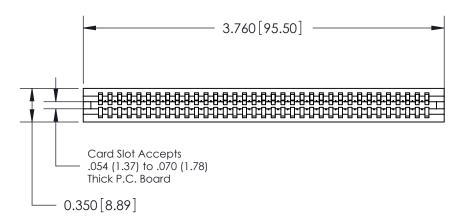

THIS IS A C.A.D. GENERATED DRAWING DO NOT MAKE MANUAL REVISIONS TO MASTER.

ISSUE NUMBER

ORIGINAL

Contact Information
540-Wire Wrap, Regular Point - Tail LG.=.560(14.22)
.100" (2.54mm) Contact Spacing x .200" (5.08mm) Row Spacing