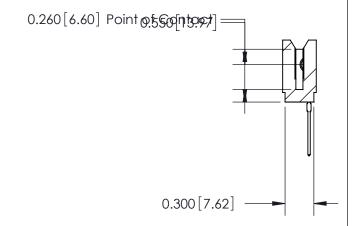

THIS IS A C.A.D. GENERATED DRAWING DO NOT MAKE MANUAL REVISIONS TO MASTER.

ISSUE NUMBER

ORIGINAL

Contact Information
540-Wire Wrap, Regular Point - Tail LG.=.560(14.22)
.100" (2.54mm) Contact Spacing x .200" (5.08mm) Row Spacing