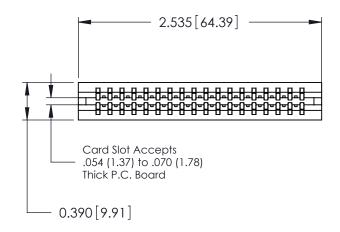

Contact Information
541-Wire Wrap, Regular Point - Tail LG.=.750(19.05)
.125" (3.18mm) Contact Spacing x .250" (6.35mm) Row Spacing

| 746 Series Ultra-Mate Card Edge Connector - Press Fit |                  |                                                                                                                                     |                | ACAD REFERENCE NO. |                 | 746-ENG MASTER |  |
|-------------------------------------------------------|------------------|-------------------------------------------------------------------------------------------------------------------------------------|----------------|--------------------|-----------------|----------------|--|
| · ·                                                   |                  |                                                                                                                                     | DRAWN:         | J.LEE              | DATE: AUG 20/09 |                |  |
| Part Number: 746-036-541-206                          |                  |                                                                                                                                     | CHECKED:       |                    | DATE:           |                |  |
|                                                       | EDAC INC         | THESE DRAWINGS AND SPECIFICATIONS ARE THE PROPERTY OF EDAC INC.,AND SHALL NOT BE REPRODUCED, OR COPIED OR USED AS THE BASIS FOR THE | SCALE:         |                    | SHEET           | 1 OF 1         |  |
|                                                       | TORONTO, ONTARIO |                                                                                                                                     | DRAWING NUMBER |                    |                 | ISSUE          |  |
| YOUR CONNECTION TO QUALITY & SERVICE                  |                  | MANUFACTURE OR SALE OF APPARATUS WITHOUT WRITTEN PERMISSION.                                                                        | 746-ENG MASTER |                    | 3               | 1              |  |
|                                                       |                  |                                                                                                                                     |                |                    |                 |                |  |