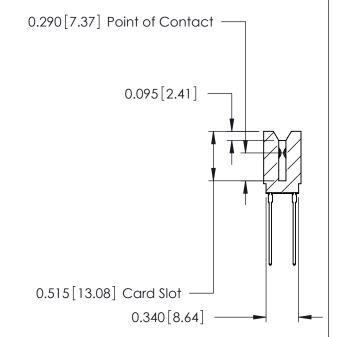

Contact Information
541-Wire Wrap, Regular Point - Tail LG.=.750(19.05)
.125" (3.18mm) Contact Spacing x .250" (6.35mm) Row Spacing

| 746 Series Ultra-Mate Card Edge Connector - Press Fit |                  |                                                                                                                                     |                | ACAD REFERENCE NO. |                 | 746-ENG MASTER |  |
|-------------------------------------------------------|------------------|-------------------------------------------------------------------------------------------------------------------------------------|----------------|--------------------|-----------------|----------------|--|
| · ·                                                   |                  |                                                                                                                                     | DRAWN:         | J.LEE              | DATE: AUG 20/09 |                |  |
| Part Number: 746-036-541-206                          |                  |                                                                                                                                     | CHECKED:       |                    | DATE:           |                |  |
|                                                       | EDAC INC         | THESE DRAWINGS AND SPECIFICATIONS ARE THE PROPERTY OF EDAC INC.,AND SHALL NOT BE REPRODUCED, OR COPIED OR USED AS THE BASIS FOR THE | SCALE:         |                    | SHEET           | 1 OF 1         |  |
|                                                       | TORONTO, ONTARIO |                                                                                                                                     | DRAWING NUMBER |                    |                 | ISSUE          |  |
| YOUR CONNECTION TO QUALITY & SERVICE                  |                  | MANUFACTURE OR SALE OF APPARATUS WITHOUT WRITTEN PERMISSION.                                                                        | 746-ENG MASTER |                    | 3               | 1              |  |
|                                                       |                  |                                                                                                                                     |                |                    |                 |                |  |