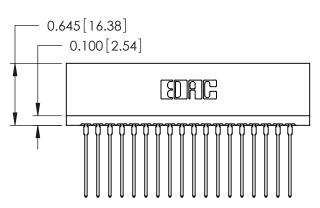

Contact Information
541-Wire Wrap, Regular Point - Tail LG.=.750(19.05)
.125" (3.18mm) Contact Spacing x .250" (6.35mm) Row Spacing

| 746 Series Ultra-Mate Card Edge Connector - Press Fit |                  |                                                                                                                                     |                | ACAD REFERENCE NO. |                 | 746-ENG MASTER |  |
|-------------------------------------------------------|------------------|-------------------------------------------------------------------------------------------------------------------------------------|----------------|--------------------|-----------------|----------------|--|
| · ·                                                   |                  |                                                                                                                                     | DRAWN:         | J.LEE              | DATE: AUG 20/09 |                |  |
| Part Number: 746-036-541-206                          |                  |                                                                                                                                     | CHECKED:       |                    | DATE:           |                |  |
|                                                       | EDAC INC         | THESE DRAWINGS AND SPECIFICATIONS ARE THE PROPERTY OF EDAC INC.,AND SHALL NOT BE REPRODUCED, OR COPIED OR USED AS THE BASIS FOR THE | SCALE:         |                    | SHEET           | 1 OF 1         |  |
|                                                       | TORONTO, ONTARIO |                                                                                                                                     | DRAWING NUMBER |                    |                 | ISSUE          |  |
| YOUR CONNECTION TO QUALITY & SERVICE                  |                  | MANUFACTURE OR SALE OF APPARATUS WITHOUT WRITTEN PERMISSION.                                                                        | 746-ENG MASTER |                    | 3               | 1              |  |
|                                                       |                  |                                                                                                                                     |                |                    |                 |                |  |