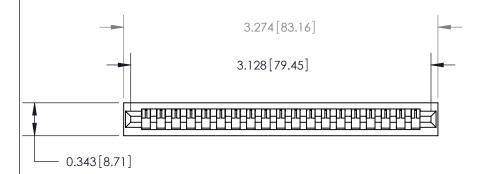

**Mounting Option** No Mounting Lugs **Contact Detail** 

PC Tail .046x.013(1.17x0.33) - Tail LG=.213(5.41) .156 [3.96] Contact Spacing x .200 [5.08] Row Spacing

.175 [4.45] Point of Contact (Measured from bottom of Card Slot)

Card Slot Accepts .054 [1.37] to .070 [1.78] Thick P.C. Board

**See Accompanying Page for:** 

**Contact Bend Details** 

807/857 Series High Temp Card Edge Connector Part Number: 807-019-525-101

| ACAD REFERENCE NO. 807 ENG MASTER |                  |
|-----------------------------------|------------------|
| DRAWN: J.LEE                      | DATE: AUG. 11/09 |
| CHECKED:                          | DATE:            |
| SCALE: NTS                        | SHEET 1 OF 2     |
| DRAWING NUMBER                    | ISSUE            |