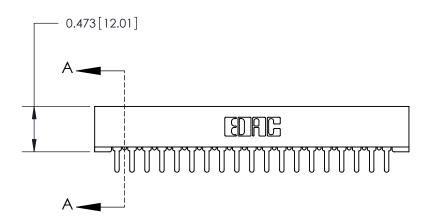

**Mounting Option** No Mounting Lugs **Contact Detail** 



PC Tail .046x.013(1.17x0.33) - Tail LG=.213(5.41) .156 [3.96] Contact Spacing x .200 [5.08] Row Spacing





.175 [4.45] Point of Contact (Measured from bottom of Card Slot)

Card Slot Accepts .054 [1.37] to .070 [1.78] Thick P.C. Board

**See Accompanying Page for:** 

**Contact Bend Details** 

807/857 Series High Temp Card Edge Connector Part Number: 807-019-525-101



| ACAD REFERENCE NO. 807 ENG MASTER |                  |
|-----------------------------------|------------------|
| DRAWN: J.LEE                      | DATE: AUG. 11/09 |
| CHECKED:                          | DATE:            |
| SCALE: NTS                        | SHEET 1 OF 2     |
| DRAWING NUMBER                    | ISSUE            |

807 Assembly

SECTION A\_A