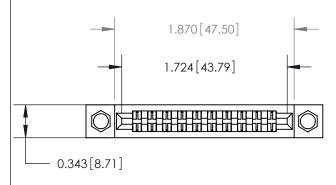

Card Slot Accepts .054 [1.37] to .070 [1.78] Thick P.C. Board

807/857 Series High Temp Card Edge Connector Part Number: 807-020-556-204

| SECTION A-A                       |                  |
|-----------------------------------|------------------|
| ACAD REFERENCE NO. 807 ENG MASTER |                  |
| DRAWN: J.LEE                      | DATE: AUG. 11/09 |
| CHECKED:                          | DATE:            |
| SCALE: NTS                        | SHEET 1 OF 2     |
| DRAWING NUMBER                    | ISSUE            |