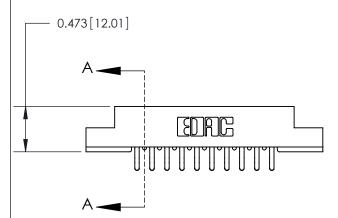

## **Contact Detail**

Extender Board Bend (Code 520 Contacts)

.156 [3.96] Contact Spacing x .200 [5.08] Row Spacing

**See Accompanying Page for:** 

**Contact Bend Details** 

.095 [2.41] Point of Contact (Measured from bottom of Card Slot)