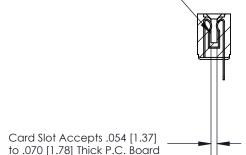

## **Contact Detail**

Wire Hole .089x.014(2.29x0.36) - Tail LG=.213(5.41)

.156 [3.96] Contact Spacing x .200 [5.08] Row Spacing

**SECTION A-A** 

.175 [4.45] Point of Contact (Measured from bottom of Card Slot)