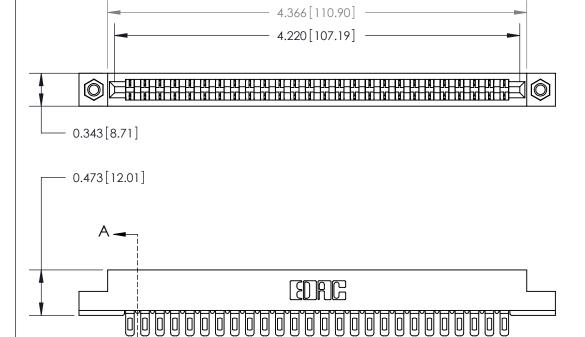

**Mounting Option** 

M3-0.5 Metric Threaded Inserts

## **Contact Detail**

Wire Hole .089x.014(2.29x0.36) - Tail LG=.213(5.41)

.156 [3.96] Contact Spacing x .200 [5.08] Row Spacing

**SECTION A-A** 

.175 [4.45] Point of Contact (Measured from bottom of Card Slot)

See Accompanying Page for:

**Contact Bend Details** 

807/857 Series High Temp Card Edge Connector Part Number: 807-026-401-107

YOUR CONNECTION TO QUALITY & SERVICE

| ACAD REFERENCE NO. 807 ENG MASTER |                  |
|-----------------------------------|------------------|
| DRAWN: J.LEE                      | DATE: AUG. 11/09 |
| CHECKED:                          | DATE:            |
| SCALE: NTS                        | SHEET 1 OF 2     |
| DRAWING NUMBER                    | ISSUE            |

807 Assembly