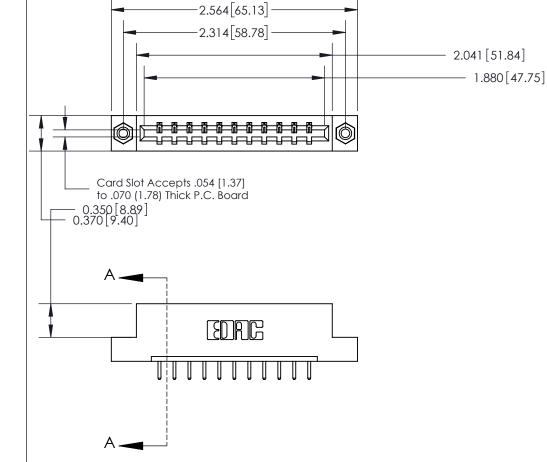

ISSUE NUMBER

ORIGINAL

SECTION A-A 0.388 [9.86] Card Slot .160 [4.06] Point of Contact-

## Part Number: 833-011-520-108

**EDAC INC** TORONTO, ONTARIO CANADA YOUR CONNECTION TO QUALITY & SERVICE

833 Series High Temp Card Edge Connector

THESE DRAWINGS AND SPECIFICATIONS ARE THE PROPERTY OF EDAC INC., AND WITHOUT WRITTEN PERMISSION.