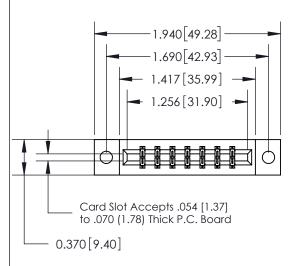

## **See Accompanying Page for:**

- **Bend Detail**
- **Mounting Options**

THIS IS A C.A.D. GENERATED DRAWING DO NOT MAKE MANUAL REVISIONS TO MASTER.

ISSUE NUMBER ORIGINAL

833 Series High Temp Card Edge Connector Part Number: 833-014-544-802