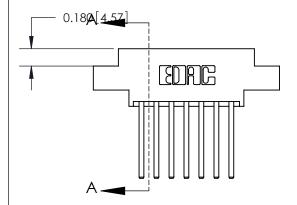

ORIGINAL (1)

ORIGINAL

| 833 Series High Temp Card Edge Connector<br>Contact Bend Detail                                                                                                                                                                                                         |                                    | ACAD REFERENCE NO. | 833 ENC          | MASTER        |
|-------------------------------------------------------------------------------------------------------------------------------------------------------------------------------------------------------------------------------------------------------------------------|------------------------------------|--------------------|------------------|---------------|
|                                                                                                                                                                                                                                                                         |                                    | DRAWN: J.LEE       | DATE: OCT. 14/09 |               |
|                                                                                                                                                                                                                                                                         |                                    | CHECKED: DATE:     |                  |               |
| EDAC INC TORONTO, ONTARIO CANADA YOUR CONNECTION TO QUALITY & SERVICE  THESE DRAWINGS AND SPECIFICATIONS ARE THE PROPERTY OF EDAC INC.,AND SHALL NOT BE REPRODUCED, OR COPIED OR USED AS THE BASIS FOR THE MANUFACTURE OR SALE OF APPARATUS WITHOUT WRITTEN PERMISSION. |                                    | SCALE: NTS         | SHEET 2          | 2 <b>OF</b> 3 |
|                                                                                                                                                                                                                                                                         | SHALL NOT BE REPRODUCED, OR COPIED | DRAWING NUMBER     |                  | ISSUE         |
|                                                                                                                                                                                                                                                                         | MANUFACTURE OR SALE OF APPARATUS   | 833 Assembly       |                  | 1             |