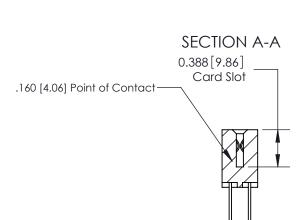

ORIGINAL (1)

ORIGINAL

| 833 Series High Temp Card Edge Connector<br>Contact Bend Detail                                                                                                                                                                                                         |                                    | ACAD REFERENCE NO. | 833 ENC          | MASTER        |
|-------------------------------------------------------------------------------------------------------------------------------------------------------------------------------------------------------------------------------------------------------------------------|------------------------------------|--------------------|------------------|---------------|
|                                                                                                                                                                                                                                                                         |                                    | DRAWN: J.LEE       | DATE: OCT. 14/09 |               |
|                                                                                                                                                                                                                                                                         |                                    | CHECKED: DATE:     |                  |               |
| EDAC INC TORONTO, ONTARIO CANADA YOUR CONNECTION TO QUALITY & SERVICE  THESE DRAWINGS AND SPECIFICATIONS ARE THE PROPERTY OF EDAC INC.,AND SHALL NOT BE REPRODUCED, OR COPIED OR USED AS THE BASIS FOR THE MANUFACTURE OR SALE OF APPARATUS WITHOUT WRITTEN PERMISSION. |                                    | SCALE: NTS         | SHEET 2          | 2 <b>OF</b> 3 |
|                                                                                                                                                                                                                                                                         | SHALL NOT BE REPRODUCED, OR COPIED | DRAWING NUMBER     |                  | ISSUE         |
|                                                                                                                                                                                                                                                                         | MANUFACTURE OR SALE OF APPARATUS   | 833 Assembly       |                  | 1             |