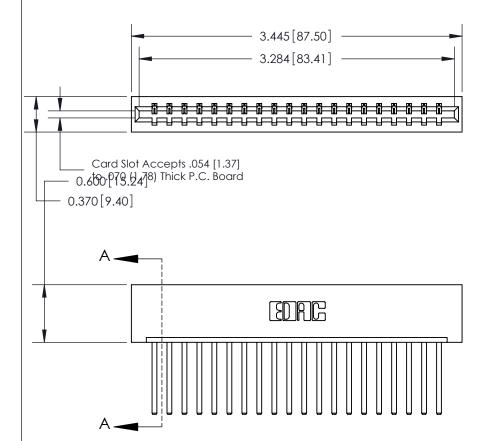

## **Contact Detail**

544-Wire Wrap .050x.025(1.27x0.64) - Tail LG=.750(19.05)

.156 [3.96] Contact Spacing x .200 [5.08] Row Spacing

THIS IS A C.A.D. GENERATED DRAWING DO NOT MAKE MANUAL REVISIONS TO MASTER.

## **See Accompanying Page for:**

- **Bend Detail**
- **Mounting Options**

833 Series High Temp Card Edge Connector Part Number: 833-020-544-101

**EDAC INC** TORONTO, ONTARIO CANADA

THESE DRAWINGS AND SPECIFICATIONS ARE THE PROPERTY OF EDAC INC.,AND SHALL NOT BE REPRODUCED, OR COPIED OR USED AS THE BASIS FOR THE MANUFACTURE OR SALE OF APPARATUS WITHOUT WRITTEN PERMISSION.