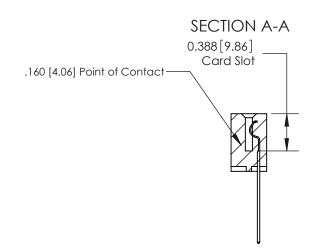

## **Contact Detail**

544-Wire Wrap .050x.025(1.27x0.64) - Tail LG=.750(19.05)

.156 [3.96] Contact Spacing x .200 [5.08] Row Spacing

THIS IS A C.A.D. GENERATED DRAWING DO NOT MAKE MANUAL REVISIONS TO MASTER.