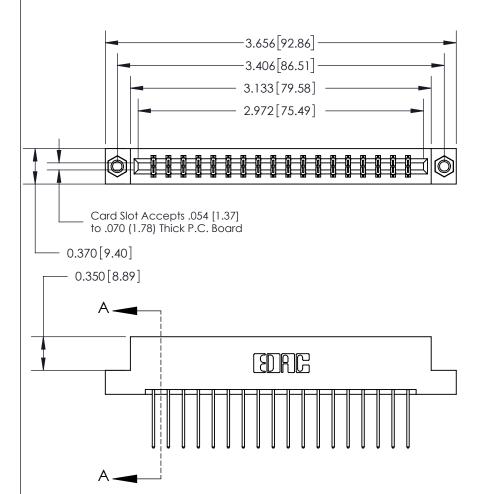

## **Contact Detail**

540-Wire Wrap .025 Sq.(0.64 Sq.) - Tail LG=.560(14.22)

.156 [3.96] Contact Spacing x .200 [5.08] Row Spacing

ISSUE NUMBER

ORIGINAL

SECTION A-A 0.388 [9.86] Card Slot .160 [4.06] Point of Contact-

## **See Accompanying Page for:**

- **Bend Detail**
- **Mounting Options**

833 Series High Temp Card Edge Connector Part Number: 833-036-540-207

**EDAC INC** TORONTO, ONTARIO CANADA

THESE DRAWINGS AND SPECIFICATIONS ARE THE PROPERTY OF EDAC INC.,AND SHALL NOT BE REPRODUCED,OR COPIED OR USED AS THE BASIS FOR THE MANUFACTURE OR SALE OF APPARATUS WITHOUT WRITTEN PERMISSION.