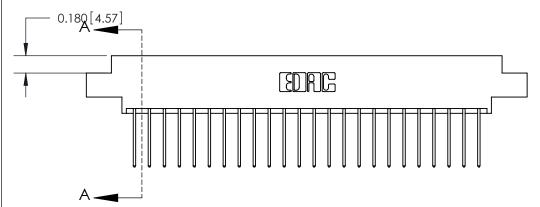

ORIGINAL (1)

ORIGINAL

| 833 Series High Temp Card Edge Connector<br>Contact Bend Detail |                                                                                                                                                                                                   | ACAD REFERENCE NO. | 833 ENC          | MASTER        |
|-----------------------------------------------------------------|---------------------------------------------------------------------------------------------------------------------------------------------------------------------------------------------------|--------------------|------------------|---------------|
|                                                                 |                                                                                                                                                                                                   | DRAWN: J.LEE       | DATE: OCT. 14/09 |               |
|                                                                 |                                                                                                                                                                                                   | CHECKED: DATE:     |                  |               |
| TORONTO, ONTARIO ARE SHALL OR U                                 | THESE DRAWINGS AND SPECIFICATIONS ARE THE PROPERTY OF EDAC INC., AND SHALL NOT BE REPRODUCED, OR COPIED OR USED AS THE BASIS FOR THE MANUFACTURE OR SALE OF APPARATUS WITHOUT WRITTEN PERMISSION. | SCALE: NTS         | SHEET 2          | 2 <b>OF</b> 3 |
|                                                                 |                                                                                                                                                                                                   | DRAWING NUMBER     |                  | ISSUE         |
|                                                                 |                                                                                                                                                                                                   | 833 Assembly       |                  | 1             |