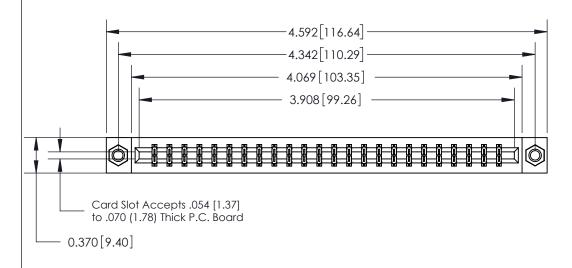

## **Contact Detail**

540-Wire Wrap .025 Sq.(0.64 Sq.) - Tail LG=.560(14.22)

.156 [3.96] Contact Spacing x .200 [5.08] Row Spacing

THIS IS A C.A.D. GENERATED DRAWING DO NOT MAKE MANUAL REVISIONS TO MASTER.

## **See Accompanying Page for:**

- **Bend Detail**
- **Mounting Options**

833 Series High Temp Card Edge Connector Part Number: 833-048-540-807

**EDAC INC** TORONTO, ONTARIO CANADA

THESE DRAWINGS AND SPECIFICATIONS ARE THE PROPERTY OF EDAC INC.,AND SHALL NOT BE REPRODUCED,OR COPIED OR USED AS THE BASIS FOR THE MANUFACTURE OR SALE OF APPARATUS WITHOUT WRITTEN PERMISSION.