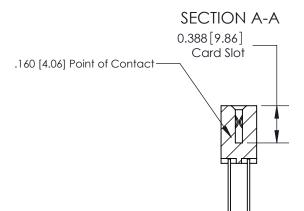

ORIGINAL (1)

ORIGINAL

| 833 Series High Temp Card Edge Connector<br>Contact Bend Detail |                                                                                                                                                                                                   | ACAD REFERENCE NO. | 833 ENC          | MASTER        |
|-----------------------------------------------------------------|---------------------------------------------------------------------------------------------------------------------------------------------------------------------------------------------------|--------------------|------------------|---------------|
|                                                                 |                                                                                                                                                                                                   | DRAWN: J.LEE       | DATE: OCT. 14/09 |               |
|                                                                 |                                                                                                                                                                                                   | CHECKED: DATE:     |                  |               |
| TORONTO, ONTARIO ARE SHALL OR U                                 | THESE DRAWINGS AND SPECIFICATIONS ARE THE PROPERTY OF EDAC INC., AND SHALL NOT BE REPRODUCED, OR COPIED OR USED AS THE BASIS FOR THE MANUFACTURE OR SALE OF APPARATUS WITHOUT WRITTEN PERMISSION. | SCALE: NTS         | SHEET 2          | 2 <b>OF</b> 3 |
|                                                                 |                                                                                                                                                                                                   | DRAWING NUMBER     |                  | ISSUE         |
|                                                                 |                                                                                                                                                                                                   | 833 Assembly       |                  | 1             |